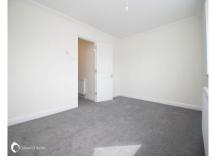

### Accommodation

**GROUND FLOOR:** 

Hallway Cloakroom

Kitchen/diner: 14'2" (4.32m) x 13'8" (4.17m)

FIRST FLOOR:

Lounge: 14'2" (4.32m) x 10'0" (3.05m) Bedroom: 13'8" (4.17m) x 11'4" (3.45m)

En-suite shower room SECOND FLOOR:

Bedroom: 14'2" (4.32m) x 9'2" (2.79m) Bedroom: 14'2" (4.32m) x 10'0" (3.05m)

Bathroom OUTSIDE:

Parking space to front Enclosed rear garden

01843 590900

www.oakwoodhomes.biz