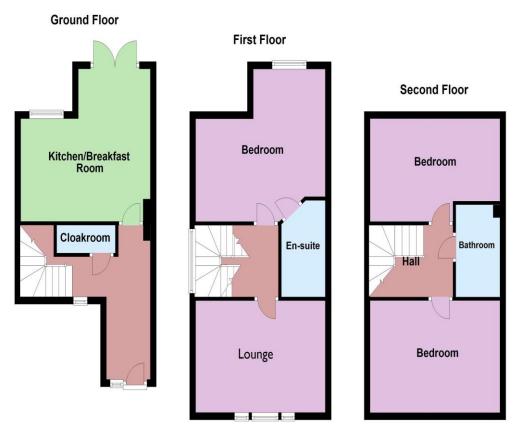

## The Property

Move straight in! This modern townhouse in central Ramsgate has just been completely refurbished throughout and has a new kitchen and appliances, new bathrooms, new flooring throughout and has been redecorated from top to bottom meaning it feels like a brand new house once inside. The accommodation is over 3 floors, and there is an off road parking space to the front, as well as an enclosed patio and turfed rear garden. On the ground floor is the kitchen/diner looking out to the rear garden, and there is a cloakroom in the hallway. On the first floor there is a bright and airy lounge at the front, and the master bedroom with an en-suite shower room at the rear. On the second floor are another two double bedrooms and the family bathroom. The house is in a great location close to all local amenities, and is being sold chain free so call to book your viewing!

### Accommodation

**GROUND FLOOR:** 

Hallway Cloakroom

Kitchen/diner: 14'2" (4.32m) x 13'8" (4.17m)

FIRST FLOOR:

Lounge: 14'2" (4.32m) x 10'0" (3.05m) Bedroom: 13'8" (4.17m) x 11'4" (3.45m)

En-suite shower room SECOND FLOOR:

Bedroom: 14'2" (4.32m) x 9'2" (2.79m) Bedroom: 14'2" (4.32m) x 10'0" (3.05m)

Bathroom OUTSIDE:

Parking space to front Enclosed rear garden

01843 590900

www.oakwoodhomes.biz