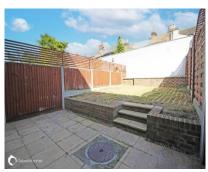

### Accommodation

**GROUND FLOOR:** 

Hallway Cloakroom

Kitchen/diner: 14'2" (4.32m) x 13'8" (4.17m)

FIRST FLOOR:

Lounge: 14'2" (4.32m) x 10'0" (3.05m) Bedroom: 13'8" (4.17m) x 11'4" (3.45m)

En-suite shower room SECOND FLOOR:

Bedroom: 14'2" (4.32m) x 9'2" (2.79m) Bedroom: 14'2" (4.32m) x 10'0" (3.05m)

Bathroom OUTSIDE:

Parking space to front Enclosed rear garden

01843 590900

www.oakwoodhomes.biz