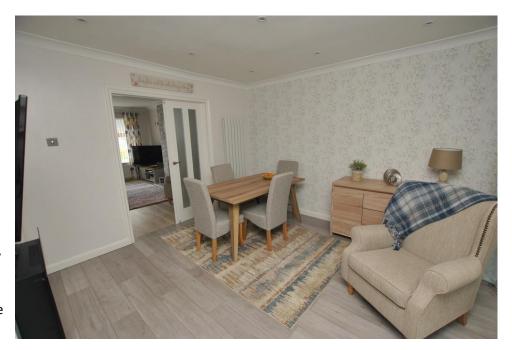

#### **DESCRIPTION**

A beautifully presented semi detached dormer style property, that has been improved throughout. The accommodation comprises entrance hallway, with opening into a snug and WC. The lounge is to the front of the property with a bow window and fireplace with gas fire. Double doors open in to the dining room. The extended kitchen has been refitted to include a range of base and wall units with gas hob and oven. There is a conservatory to the rear of the property with doors leading out to the rear garden. The stairs from the hall ascend to the first floor landing where there are two bedrooms and a refitted bathroom that includes a bath, WC, wash hand basin and shower cubicle.