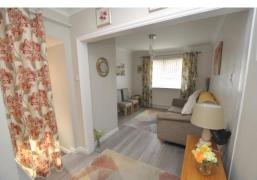

#### **DESCRIPTION**

A beautifully presented semi detached dormer style property, that has been improved throughout. The accommodation comprises entrance hallway, with opening into a snug and WC. The lounge is to the front of the property with a bow window and fireplace with gas fire. Double doors open in to the dining room. The extended kitchen has been refitted to include a range of base and wall units with gas hob and oven. There is a conservatory to the rear of the property with doors leading out to the rear garden. The stairs from the hall ascend to the first floor landing where there are two bedrooms and a refitted bathroom that includes a bath, WC, wash hand basin and shower cubicle.