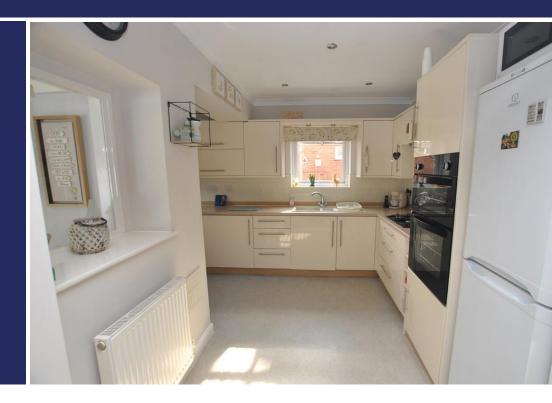

#### **DESCRIPTION**

A beautifully presented semi detached dormer style property, that has been improved throughout. The accommodation comprises entrance hallway, with opening into a snug and WC. The lounge is to the front of the property with a bow window and fireplace with gas fire. Double doors open in to the dining room. The extended kitchen has been refitted to include a range of base and wall units with gas hob and oven. There is a conservatory to the rear of the property with doors leading out to the rear garden. The stairs from the hall ascend to the first floor landing where there are two bedrooms and a refitted bathroom that includes a bath, WC, wash hand basin and shower cubicle.