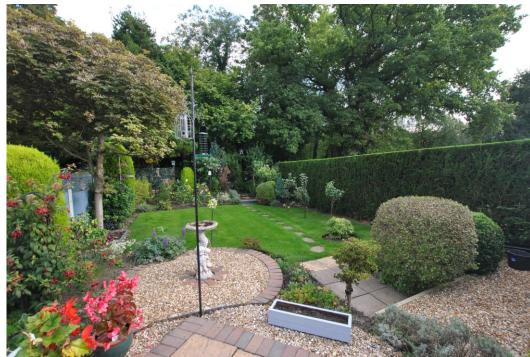

# Your Local Property Experts 01952 221200

Externally there is a driveway to the front of the property, adjoined by gravelled area, that extends to the rear where there is a garage. The rear garden is a particular feature of this property having been landscaped and wonderfully maintained with seating areas, lawn and established borders, backing on to "The Dandy Pool".