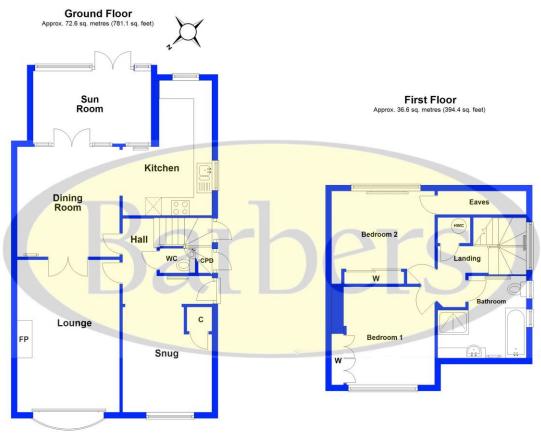

## Helping you move

Total area: approx. 109.2 sq. metres (1175.6 sq. feet)

This floor plan has been prepared for the exclusive use of Barbers Estate Agents. All due care has been taken in the preparation of this plan which should be used for illustrative purposes only. All dimensions of rooms and walls are approximate and for guidance only. The plan is not nor should it be taken as a true and exact representation of the subject property.

Plan produced using Planup.

26 Avon Close, Little Dawley, Telford

### ALL MEASUREMENTS QUOTED ARE APPROXIMATE:

| SNUG          | 11' 7" x 9' 10" (3.53m x 3m)            |
|---------------|-----------------------------------------|
| WC            | 3' 10" x 2' 8" (1.17m x 0.81m)          |
| LOUNGE        | 16' 4" x 11' 2" (4.98m x 3.4m)          |
| DINING ROOM   | 11' 1" x 12' 2" (3.38m x 3.71m)         |
| KITCHEN       | 9' 10" max. x 14' 11" max. (3m x 4.55m) |
| CONCEDIVATORY | 401 4411 71 011 (0 04 0 04)             |

**BATHROOM** 9' 0" max. x 9' 8" max. (2.74m x 2.95m)

**GARAGE** 16' 0" x 9' 0" (4.88m x 2.74m)