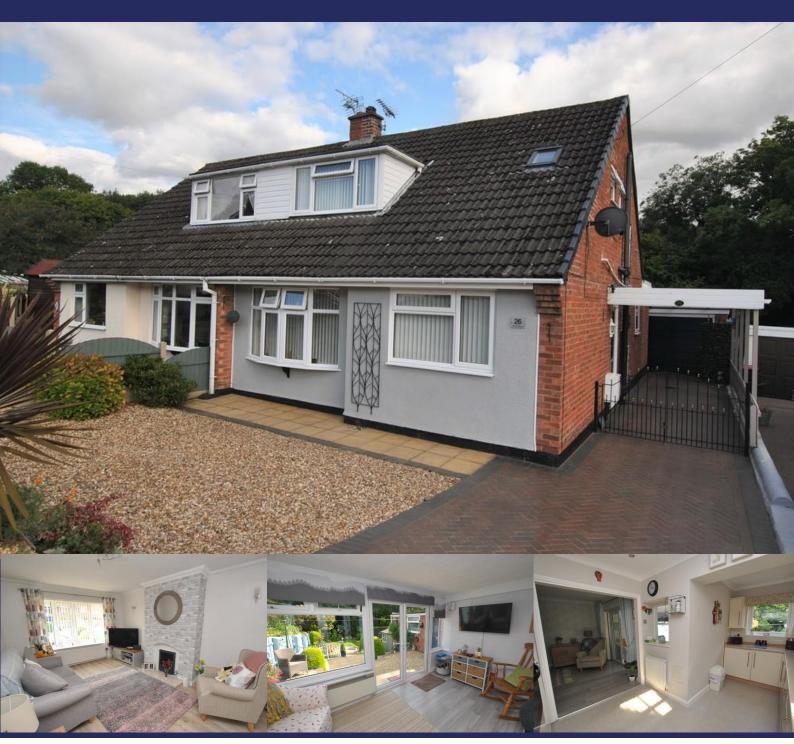

### 26 Avon Close, Little Dawley, Telford

A beautifully presented, semi detached dormer style house, having two bedrooms and an attractive rear garden.

Offers In Excess Of

£250,000

#### **DESCRIPTION**

A beautifully presented semi detached dormer style property, that has been improved throughout. The accommodation comprises entrance hallway, with opening into a snug and WC. The lounge is to the front of the property with a bow window and fireplace with gas fire. Double doors open in to the dining room. The extended kitchen has been refitted to include a range of base and wall units with gas hob and oven. There is a conservatory to the rear of the property with doors leading out to the rear garden. The stairs from the hall ascend to the first floor landing where there are two bedrooms and a refitted bathroom that includes a bath, WC, wash hand basin and shower cubicle.

# Your Local Property Experts 01952 221200

Externally there is a driveway to the front of the property, adjoined by gravelled area, that extends to the rear where there is a garage. The rear garden is a particular feature of this property having been landscaped and wonderfully maintained with seating areas, lawn and established borders, backing on to "The Dandy Pool".