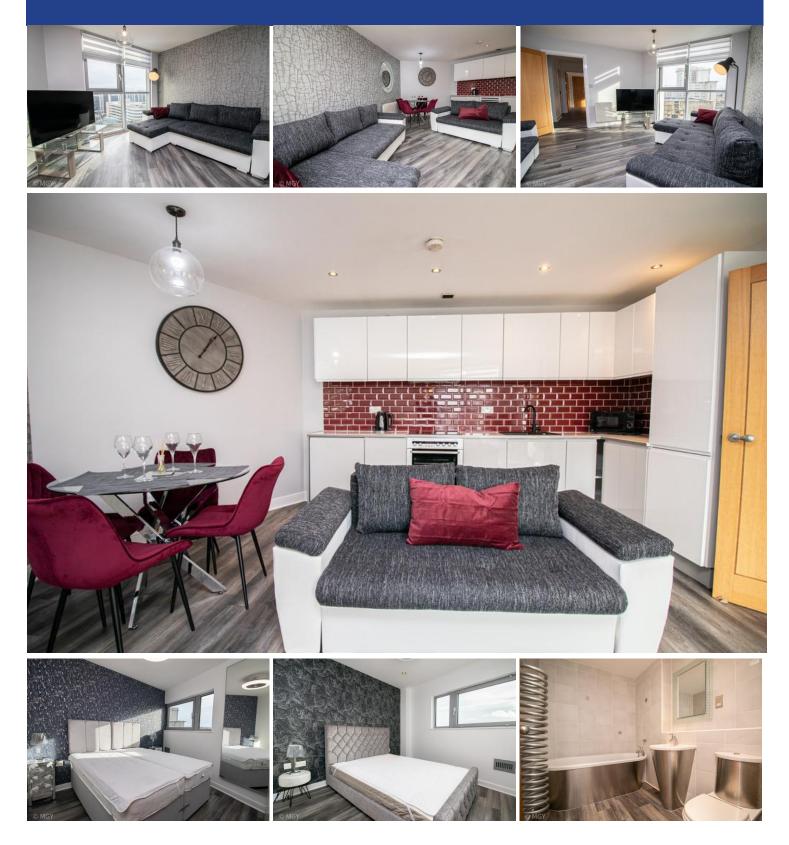

#### LOUNGE/KITCHEN/DINER

18' 1" x 15' 11" (5.52m x 4.86m) Double glazed floor to ceiling windows to front, with great city centre views. Ample natural daylight. Laminate wood effect flooring. Modern fitted kitchen, with base and wall units and work surfaces incorporating composite sink, with mixer tap. Part tiled walls. Built in oven, four ring electric hob, with extractor o ver. Integrated fridge freezer, dishwasher and washer/dryer. Two wall mounted electric panel heaters. TV Aerial point. Telephone point. Air vent. Spotlights. Open Plan living.

#### MASTER BEDROOM

16' 7" x 9' 1" (5.06m x 2.77m) Double glazed windows to side, with great City Centre views. Laminate wood effect flooring. Built in double wardrobe. Wall mounted electric panel heater. TV Aerial point. Telephone point. Air vent. Door to:-

#### EN-SUITE

8' 1" x 5' 10" (2.48m x 1.79m) Laminate wood effect flooring. Fully tiled walls. Large shower cubide. Pedestal wash hand basin, with mixer tap. W.C. Shaver point. Heated towel rail. Extractor fan. Spotlights.

#### **BEDROOM TWO**

10' 0" x 9' 1" (3.06m x 2.77m) Double glazed windows to side, with great City Centre views. Double bedroom. Laminate wood effect flooring. Wall mounted electric panel heater. Air vent.

#### BATHROOM

8' 2" x 6' 6" (2.49m x 2.00m) Laminate wood effect flooring. Fully tiled walls. Free standing bath tub. Wall mounted wash hand basin, with mixer tap. W.C. Shaver point. Heated spiral towel rail. Extractor fan. Spotlights