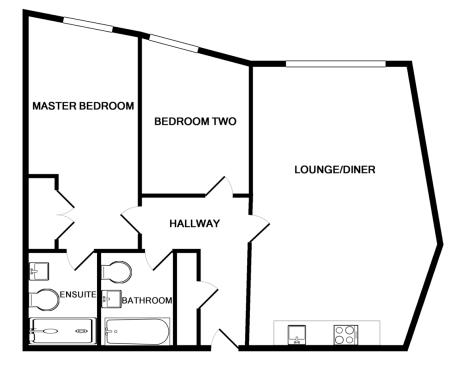

Council Tax Band F

Floor Area Approx 710 sq ft

Viewing Arrangements Strictly by appointment

#### MASTER BEDROOM

16' 7" x 9' 1" (5.06m x 2.77m) Double glazed windows to side, with great City Centre views. Laminate wood effect flooring. Built in double wardrobe. Wall mounted electric panel heater. TV Aerial point. Telephone point. Air vent. Door to:-

#### EN-SUITE

8' 1" x 5' 10" (2.48m x 1.79m) Laminate wood effect flooring. Fully tiled walls. Large shower cubide. Pedestal wash hand basin, with mixer tap. W.C. Shaver point. Heated towel rail. Extractor fan. Spotlights.

#### **BEDROOM TWO**

10' 0" x 9' 1" (3.06m x 2.77m) Double glazed windows to side, with great City Centre views. Double bedroom. Laminate wood effect flooring. Wall mounted electric panel heater. Air vent.

#### BATHROOM

8' 2" x 6' 6" (2.49m x 2.00m) Laminate wood effect flooring. Fully tiled walls. Free standing bath tub. Wall mounted wash hand basin, with mixer tap. W.C. Shaver point. Heated spiral towel rail. Extractor fan. Spotlights

### Altolusso, Bute Terrace, Cardiff, CF102FG

Whilst every attempt has been made to ensure the accuracy of the floor plan contained here, measurements of doors, windows, rooms and any other items are approximate and no responsibility is taken for any error, omission, or mis-statement. This plan is for illustrative purposes only and should be used as such by any prospective purchaser. The services, systems and appliances shown have not been tested and no guarantee as to their operability or efficiency can be given