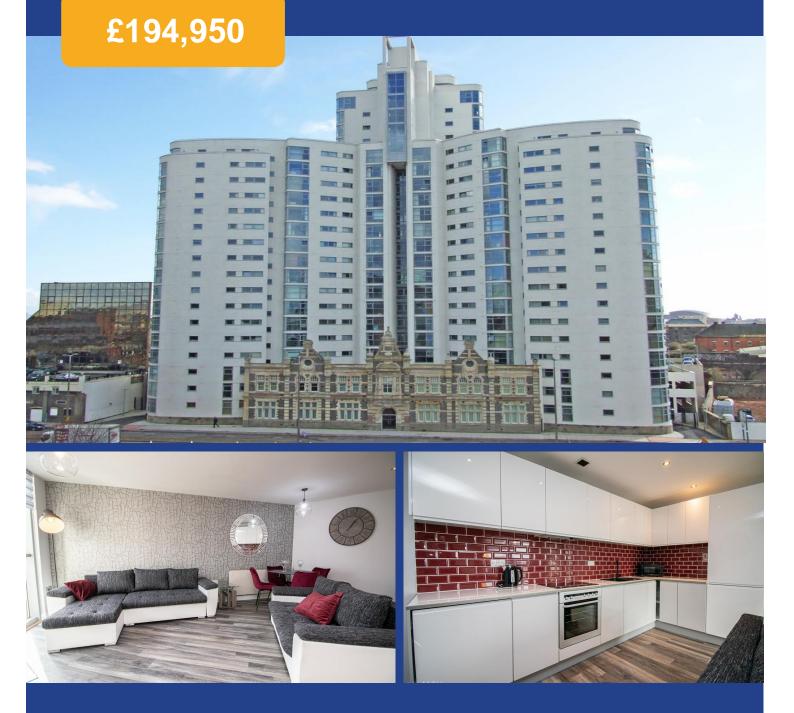

## **Property Description**

\*\*IMMACULATELY PRESENTED CITY CENTRE APARTMENT\* NO CHAIN\*\* MGY are pleased to present for sale a two bedroom, ninth floor apartment, located in the popular Altolusso development. The development boasts a fantastic position in the heart of the city centre. It also benefits from onsite gated allocated parking and a 24 hour concierge service. The modern accommodation comprises of an open plan kitchen/dining/living area, two double bedrooms, one with en-suite, bathroom and electric heating throughout. No chain. EWS1 form in place. Viewing highly recommended. **Tenure Leasehold** 

#### **ENTRANCE HALL**

Entered via wooden door, with security spy hole. Spacious hallway. Laminate wood effect flooring. Wall mounted lighting. Storage cupboard, housing hot water tank. Wall mounted electric panel heater.

#### LOUNGE/KITCHEN/DINER

18' 1" x 15' 11" (5.52m x 4.86m) Double glazed floor to ceiling windows to front, with great city centre views. Ample natural daylight. Laminate wood effect flooring. Modern fitted kitchen, with base and wall units and work surfaces incorporating composite sink, with mixer tap. Part tiled walls. Built in oven, four ring electric hob, with extractor o ver. Integrated fridge freezer, dishwasher and washer/dryer. Two wall mounted electric panel heaters. TV Aerial point. Telephone point. Air vent. Spotlights. Open Plan living.