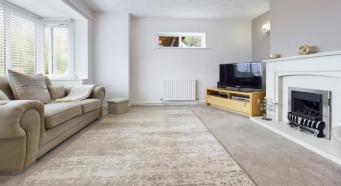

Opening into a generous driveway with a wall and raised rockery, the front entrance door opens into the porch with further door leading through to the hallway and doors leading off.

There is a light and spacious lounge with fire surround providing a focal point and bay window framing views across the cul desac to front with second window to side.