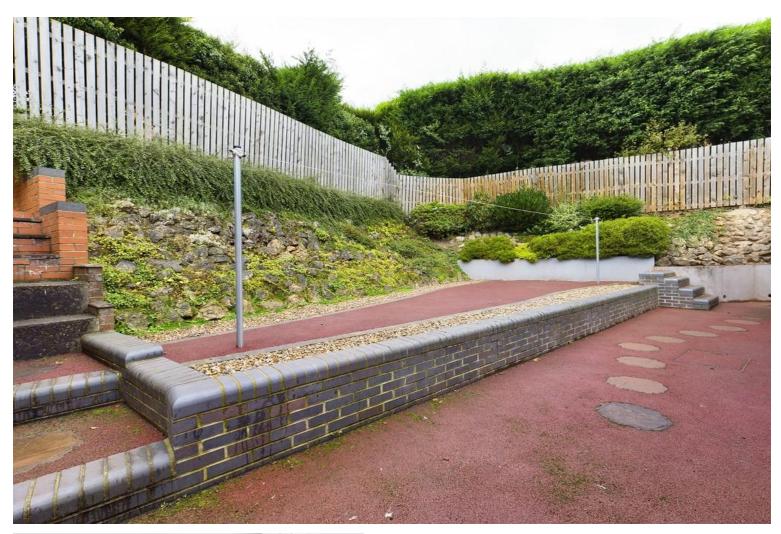

The property has two double bedrooms with the master having views to front and bedroom two having views to rear, both sharing a superb wet room style shower room including glazed shower screen, vanity wash hand basin, mirror with lighting, WC, towel rail and window to rear. As previously mentioned, the garden to rear enjoys a good degree of privacy with low maintenance in mind. There are double side gates leading through to a generously sized single garage with an up and over front entrance door and further side pedestrian door.