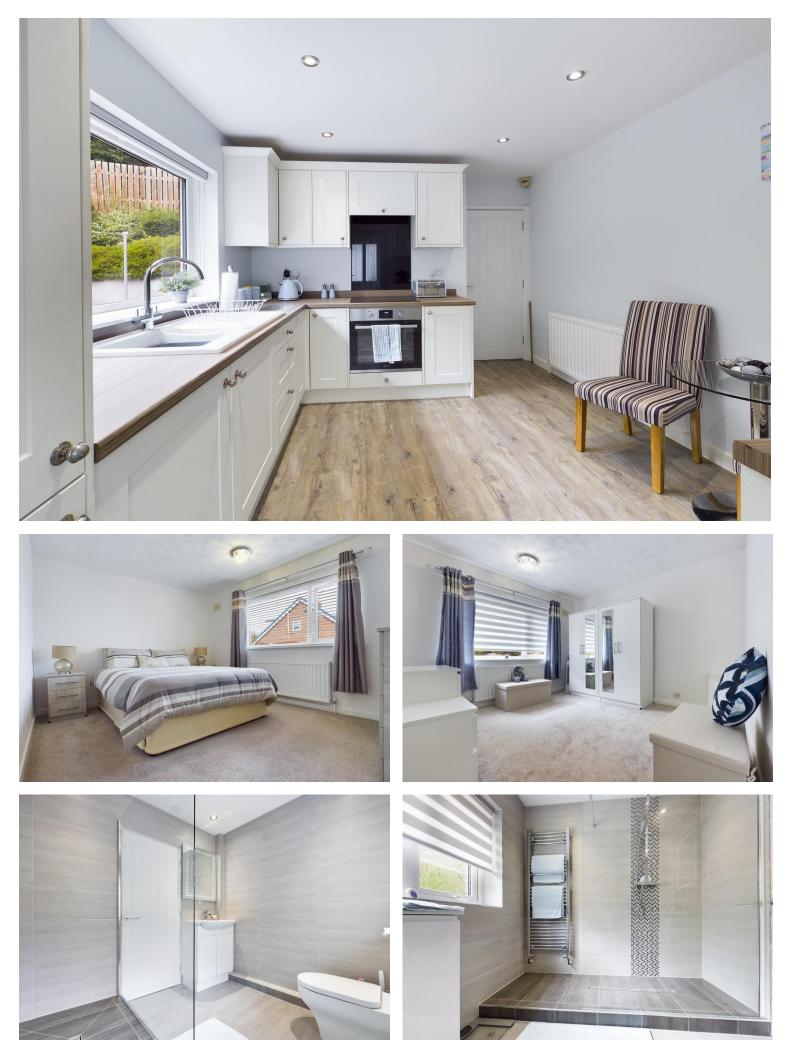

Opening into a generous driveway with a wall and raised rockery, the front entrance door opens into the porch with further door leading through to the hallway and doors leading off.

There is a light and spacious lounge with fire surround providing a focal point and bay window framing views across the cul desac to front with second window to side.

The highlight is the superb refitted and upgraded kitchen, equipped with a range of base and eye level units with work surfaces over, integrated oven, hob and extractor, space for breakfast table, window framing views across rear gardens and door to a useful side porch with door out to side entry.

The property has two double bedrooms with the master having views to front and bedroom two having views to rear, both sharing a superb wet room style shower room including glazed shower screen, vanity wash hand basin, mirror with lighting, WC, towel rail and window to rear. As previously mentioned, the garden to rear enjoys a good degree of privacy with low maintenance in mind. There are double side gates leading through to a generously sized single garage with an up and over front entrance door and further side pedestrian door.