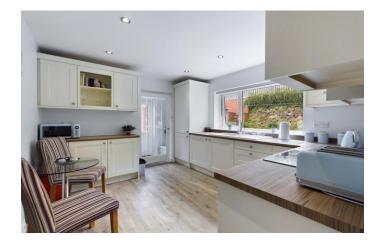

The highlight is the superb refitted and upgraded kitchen, equipped with a range of base and eye level units with work surfaces over, integrated oven, hob and extractor, space for breakfast table, window framing views across rear gardens and door to a useful side porch with door out to side entry.