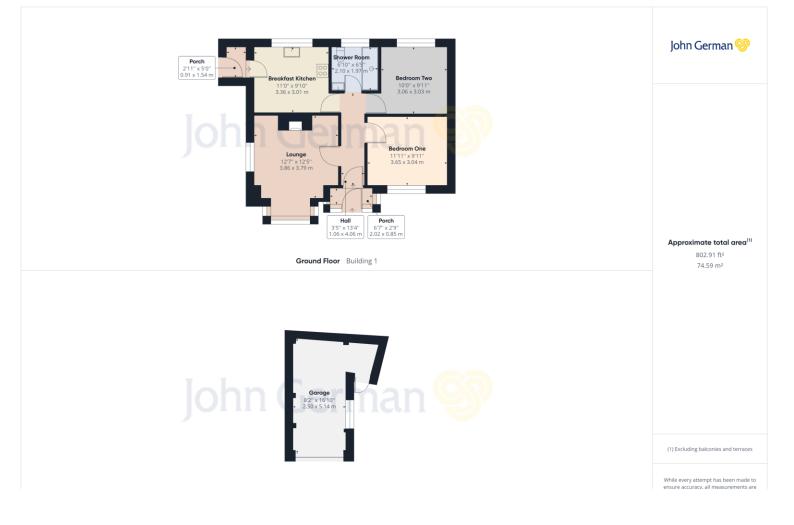

Opening into a generous driveway with a wall and raised rockery, the front entrance door opens into the porch with further door leading through to the hallway and doors leading off.

There is a light and spacious lounge with fire surround providing a focal point and bay window framing views across the cul desac to front with second window to side.

The highlight is the superb refitted and upgraded kitchen, equipped with a range of base and eye level units with work surfaces over, integrated oven, hob and extractor, space for breakfast table, window framing views across rear gardens and door to a useful side porch with door out to side entry.

The property has two double bedrooms with the master having views to front and bedroom two having views to rear, both sharing a superb wet room style shower room including glazed shower screen, vanity wash hand basin, mirror with lighting, WC, towel rail and window to rear. As previously mentioned, the garden to rear enjoys a good degree of privacy with low maintenance in mind. There are double side gates leading through to a generously sized single garage with an up and over front entrance door and further side pedestrian door.