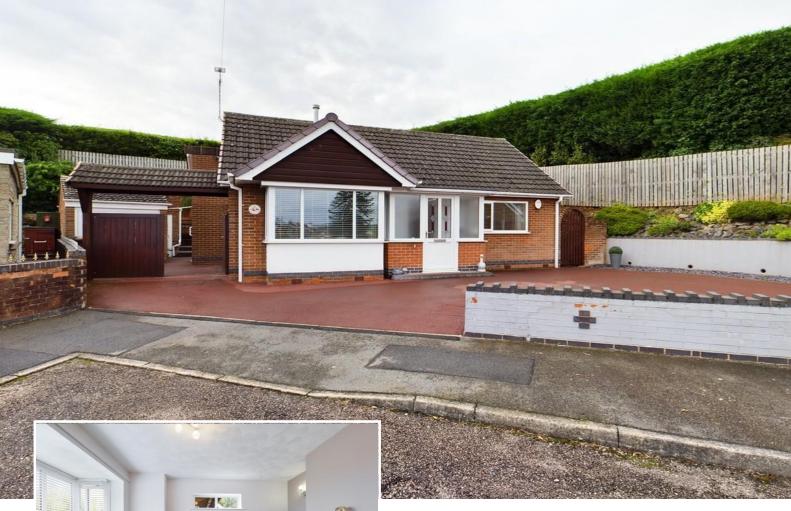

## Malmesbury Avenue

Swadlincote, DE11 7PS

A superb bungalow featuring a beautifully refitted modern interior with highlights including refitted kitchen, refitted wet room, two good sized bedrooms, light and spacious lounge, good sized detached garage and private garden. No upward chain.

£279,950

Occupying a fabulous end of cul de sac position in this wellregarded location is this superb, detached bungalow featuring a lovely modern interior ready to move into with the current owner having upgraded the kitchen, wet room and installed a new boiler in 2017.

Opening into a generous driveway with a wall and raised rockery, the front entrance door opens into the porch with further door leading through to the hallway and doors leading off.

There is a light and spacious lounge with fire surround providing a focal point and bay window framing views across the cul desac to front with second window to side.