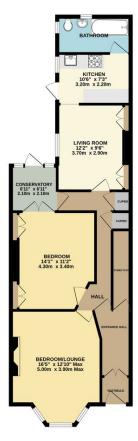

## Guide £90,000 - £100,000

- Ground Floor Flat
- One / Two Bedrooms
- Living Room
- Kitchen With Belfast Sink
- Modern Bathroom Suite
- Proven Rental Income
- Gas Central Heating
- Period Features

GROUND FLOOR 814 sq.ft. (75.6 sq.m.) approx.