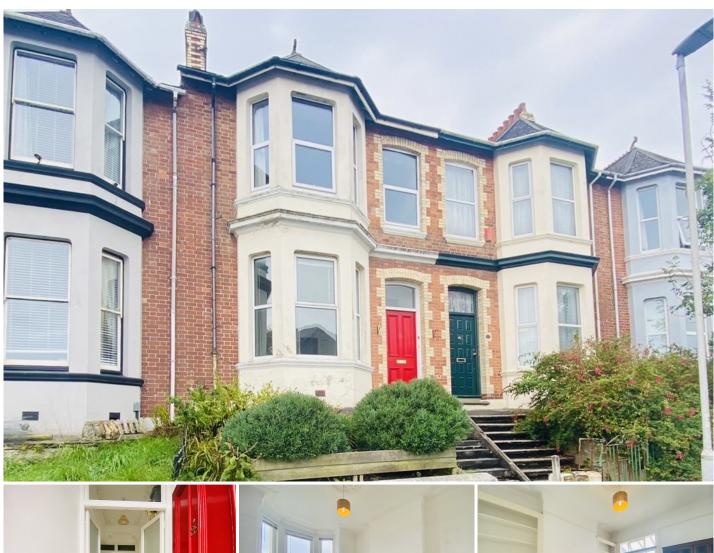

## GFF 28 Ladysmith Road | Lipsn | Plymouth | PL4 7NL

A spacious ground floor flat situated within the popular area of Lipson.

This period property has been converted into two flats, and retains much of the original charm. Upon inspection you will find, an entrance vestibule, entrance hall, private hall, lounge, dining room, kitchen, bedroom and bathroom. There is also a small conservatory to the rear.

## Guide £90,000 - £100,000

- Ground Floor Flat
- One / Two Bedrooms
- Living Room
- Kitchen With Belfast Sink
- Modern Bathroom Suite
- Proven Rental Income
- Gas Central Heating
- Period Features

GROUND FLOOR 814 sq.ft. (75.6 sq.m.) approx.