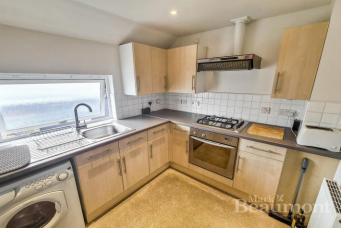

## **Property Features**

- TWO BEDROOMS
- MODERN FLAT
- LIVING ROOM
- SEPARATE KITCHEN
- BATHROOM
- TOP FLOOR
- FURNISHED
- LEWISHAM STATION & DLR 0.5 MILE
- LADYWELL STN & VILLAGE 0.5 MILE
- HITHER GREEN STN & VILLAGE 0.6 MILE