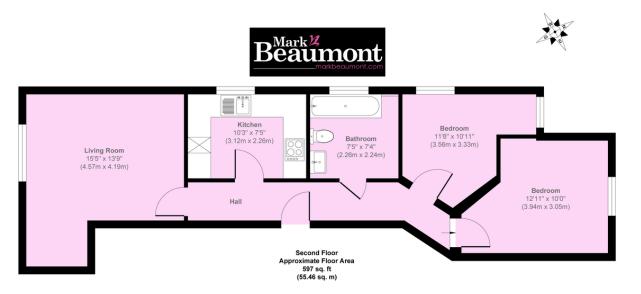

## **Property Features**

- TWO BEDROOMS
- MODERN FLAT
- LIVING ROOM
- SEPARATE KITCHEN
- BATHROOM
- TOP FLOOR
- FURNISHED
- LEWISHAM STATION & DLR 0.5 MILE
- LADYWELL STN & VILLAGE 0.5 MILE
- HITHER GREEN STN & VILLAGE 0.6 MILE

## Approx. Gross Internal Floor Area 597 sq. ft / 55.46 sq. m

Illustration for identification purposes only, measurements are approximate, not to scale.

Copyright © markbeaumont.com

Produced by Elements Property