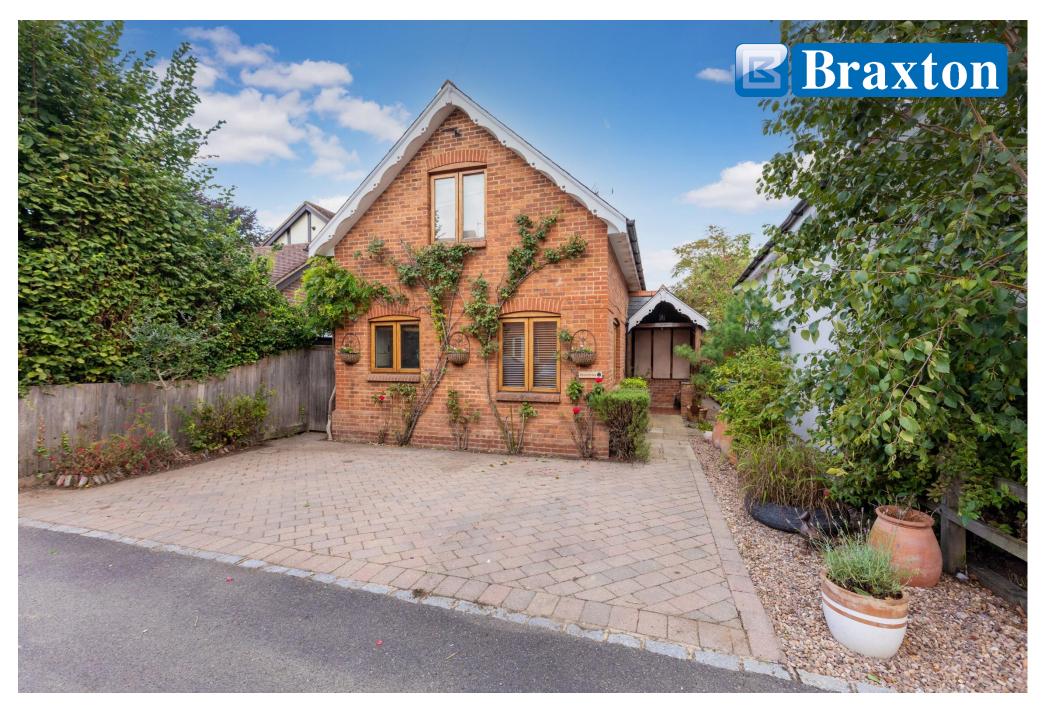

Meadowville, Bakers Lane, Pinkneys Green, Maidenhead, Berkshire SL6 6QQ

## MEADOWVILLE BAKERS LANE, PINKNEYS GREEN MAIDENHEAD, BERKS SL6 6QQ

## GUIDE PRICE: £800,000 FREEHOLD

In this highly sought after hamlet on the edge of Pinkneys Green Common and National Trust Land and within walking distance of the Pinkneys Arms public house. A delightful three bedroom detached family house which provides, in our opinion, generous living accommodation featuring a kitchen/dining room, living room with feature fireplace, main bedroom with en-suite bathroom, two further bedrooms and family shower room as well as a private enclosed rear garden. The property is ideally situated for country walks yet conveniently positioned for Junction 8/9 of the M4 motorway and approx. 2 Miles from Maidenhead mainline railway station (Paddington/Elizabeth Line). An internal inspection is most strongly recommended.

Planning permission granted for a two storey side extension/single storey rear extension - Planning ref. 21/01608/FULL.

\*ENTRANCE HALL \*CLOAKROOM \*LIVING ROOM \*KITCHEN/DINING ROOM \*MAIN BEDROOM WITH EN-SUITE SHOWER ROOM \*TWO FURTHER BEDROOMS \*FAMILY BATHROOM \*PRIVATE ENCLOSED REAR GARDEN \*DRIVEWAY PARKING \*CUL-DE-SAC POSITION \*EPC RATING C