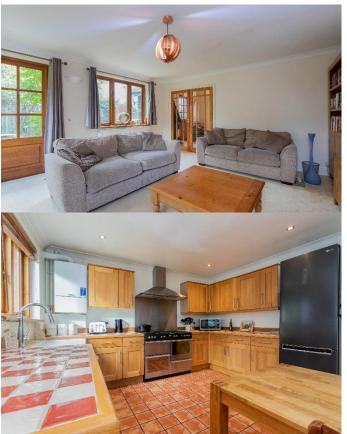

## GUIDE PRICE: £800,000 FREEHOLD

In this highly sought after hamlet on the edge of Pinkneys Green Common and National Trust Land and within walking distance of the Pinkneys Arms public house. A delightful three bedroom detached family house which provides, in our opinion, generous living accommodation featuring a kitchen/dining room, living room with feature fireplace, main bedroom with en-suite bathroom, two further bedrooms and family shower room as well as a private enclosed rear garden. The property is ideally situated for country walks yet conveniently positioned for Junction 8/9 of the M4 motorway and approx. 2 Miles from Maidenhead mainline railway station (Paddington/Elizabeth Line). An internal inspection is most strongly recommended.

Planning permission granted for a two storey side extension/single storey rear extension - Planning ref. 21/01608/FULL.

\*ENTRANCE HALL \*CLOAKROOM \*LIVING ROOM \*KITCHEN/DINING ROOM \*MAIN BEDROOM WITH EN-SUITE SHOWER ROOM \*TWO FURTHER BEDROOMS \*FAMILY BATHROOM \*PRIVATE ENCLOSED REAR GARDEN \*DRIVEWAY PARKING \*CUL-DE-SAC POSITION \*EPC RATING C