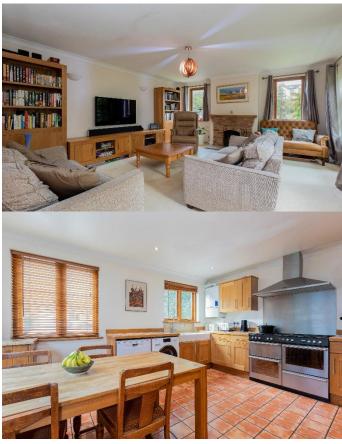

## GUIDE PRICE: £800,000 FREEHOLD

In this highly sought after hamlet on the edge of Pinkneys Green Common and National Trust Land and within walking distance of the Pinkneys Arms public house. A delightful three bedroom detached family house which provides, in our opinion, generous living accommodation featuring a kitchen/dining room, living room with feature fireplace, main bedroom with en-suite bathroom, two further bedrooms and family shower room as well as a private enclosed rear garden. The property is ideally situated for country walks yet conveniently positioned for Junction 8/9 of the M4 motorway and approx. 2 Miles from Maidenhead mainline railway station (Paddington/Elizabeth Line). An internal inspection is most strongly recommended.

Planning permission granted for a two storey side extension/single storey rear extension - Planning ref. 21/01608/FULL.

\*ENTRANCE HALL \*CLOAKROOM \*LIVING ROOM \*KITCHEN/DINING ROOM \*MAIN BEDROOM WITH EN-SUITE SHOWER ROOM \*TWO FURTHER BEDROOMS \*FAMILY BATHROOM \*PRIVATE ENCLOSED REAR GARDEN \*DRIVEWAY PARKING \*CUL-DE-SAC POSITION \*EPC RATING C