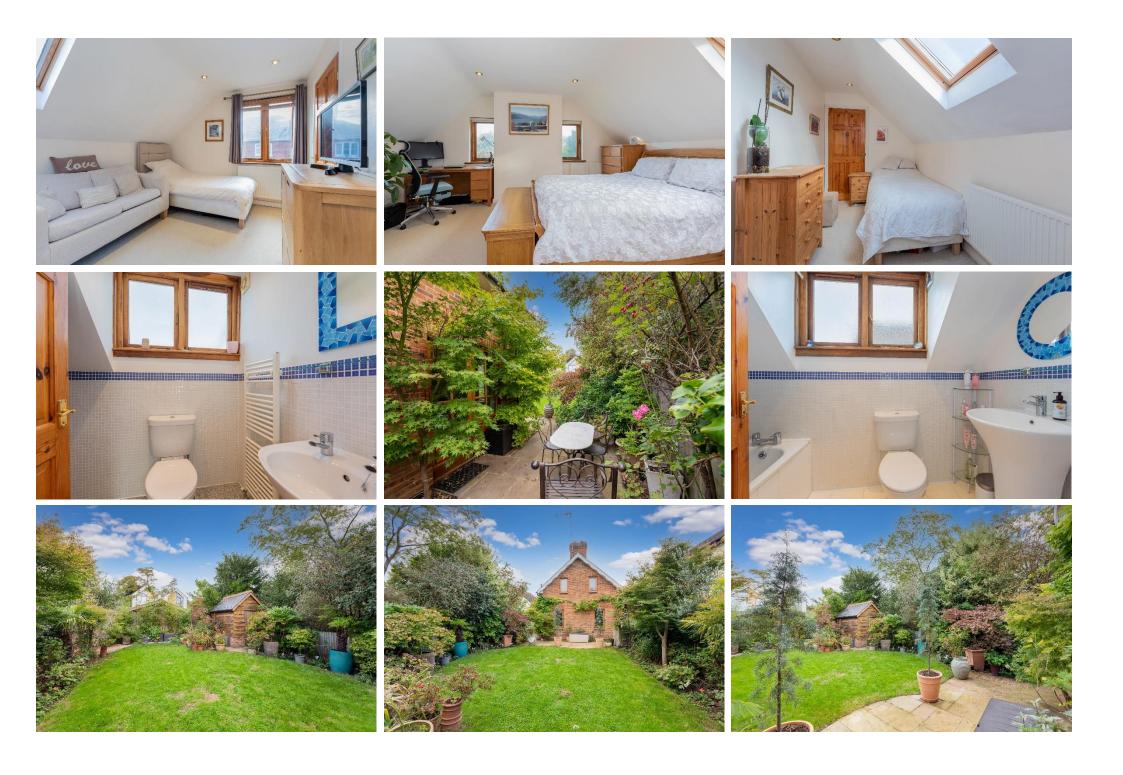

## GUIDE PRICE: £800,000 FREEHOLD

In this highly sought after hamlet on the edge of Pinkneys Green Common and National Trust Land and within walking distance of the Pinkneys Arms public house. A delightful three bedroom detached family house which provides, in our opinion, generous living accommodation featuring a kitchen/dining room, living room with feature fireplace, main bedroom with en-suite bathroom, two further bedrooms and family shower room as well as a private enclosed rear garden. The property is ideally situated for country walks yet conveniently positioned for Junction 8/9 of the M4 motorway and approx. 2 Miles from Maidenhead mainline railway station (Paddington/Elizabeth Line). An internal inspection is most strongly recommended.

Planning permission granted for a two storey side extension/single storey rear extension - Planning ref. 21/01608/FULL.

\*ENTRANCE HALL \*CLOAKROOM \*LIVING ROOM \*KITCHEN/DINING ROOM \*MAIN BEDROOM WITH EN-SUITE SHOWER ROOM \*TWO FURTHER BEDROOMS \*FAMILY BATHROOM \*PRIVATE ENCLOSED REAR GARDEN \*DRIVEWAY PARKING \*CUL-DE-SAC POSITION \*EPC RATING C