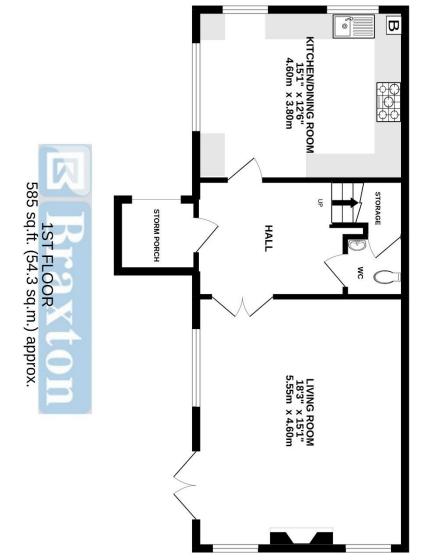

ssion or mis-stainerent. This plants is for illustrative purposes only and should be used as such by any prospective purchaser. The services, systems and appliances shown have not been tested and no guarantee as to their operability or efficiency can be given.

as to their operability or efficiency can be given.

sizes should not be relied upon for carpets, furnishings and appliances. Whilst these particulars are believed to be correct their accuracy is not guaranteed and are given without responsibility. They do not form part of any contract. For clarification we wish to inform prospective purchasers that we have prepared these sales particulars as a general guide. We have not carried out a detailed survey nor tested the services, appliances and specific fittings. Room

braxtons.co.uk





GROUND FLOOR 614 sq.ft. (57.0 sq.m.) approx.