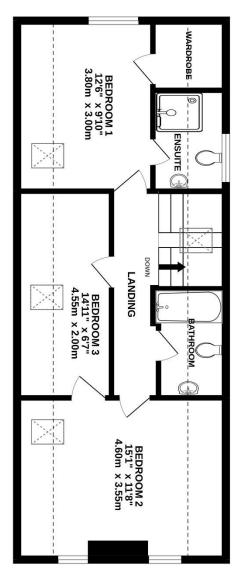

Directions for SAT NAV: SL6 6QQ

Council Tax Band F - currently £2116.54 per annum

Braxton

TOTAL FLOOR AREA: 1199 sq.ft. (111.4 sq.m.) approx.

Whilst every attempt has been made to ensure the accuracy of the floorplan contained here, measurements of doors, windows, rooms and any other items are approximate and no responsibility is taken for any error, omission or mis-stainerent. This plants is for illustrative purposes only and should be used as such by any prospective purchaser. The services, systems and appliances shown have not been tested and no guarantee as to their operability or efficiency can be given.

as to their operability or efficiency can be given.

sizes should not be relied upon for carpets, furnishings and appliances. Whilst these particulars are believed to be correct their accuracy is not guaranteed and are given without responsibility. They do not form part of any contract. For clarification we wish to inform prospective purchasers that we have prepared these sales particulars as a general guide. We have not carried out a detailed survey nor tested the services, appliances and specific fittings. Room