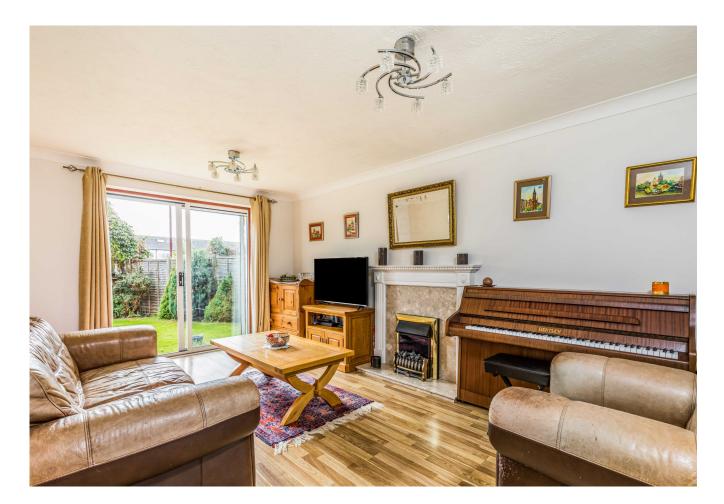

#### **DESCRIPTION:**

Close to Chichester yet set in a generous garden plot and offering a good deal of privacy being tucked back in this **sought-after peaceful cul-de-sac**. An offset **single garage**, off street parking and **south facing rear garden**. Believed to date from 2001, Foxley Cottage is a well-proportioned modern **3 bedroom**, link-detached house located in the village of Hunston just **2 miles south of Chichester city centre**.

Briefly, the property comprises an entrance hall leading into the bright dual aspect living room with fitted electric fire and sliding patio doors giving convenient access to the rear garden. There is a good-sized welcoming kitchen/dining room with a range of fitted base and wall units, fitted oven, hob with extractor hood over, integrated fridge/freezer, dishwasher, space for washing machine and a useful understairs storage cupboard. From the kitchen, a door leads to the rear lobby, with WC and door to garden.