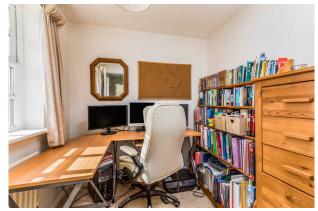

#### **GROUND FLOOR:**

ENTRANCE HALL DUAL ASPECT SITTING ROOM LEADING ONTO GARDEN KITCHEN/DINING ROOM CLOAKROOM **FIRST FLOOR:** MASTER BEDROOM WITH ENSUITE SHOWER ROOM FURTHER DOUBLE & SINGLE BEDROOMS FAMILY BATHROOM **OUTSIDE:** SOUTH FACING LAWNED REAR GARDEN SINGLE GARAGE WITH DOOR TO GARDEN OFF STREET PARKING FOR 2 CARS

From the entrance hall, stairs lead to a first-floor landing, Master bedroom with built-in wardrobe and ensuite shower room, a further double bedroom with built-in wardrobe and access hatch to loft space, a bright single bedroom and a family bathroom with large cupboard housing the boiler. The property is approached via a block-paved driveway to a **single garage** with pitched roof and courtesy door to the garden. The driveway has parking for 2 cars and a path leading to the front door. The garden to the front of the property is laid to lawn, as is the south facing rear garden, which is enclosed and bounded by flowerbeds and fencing.