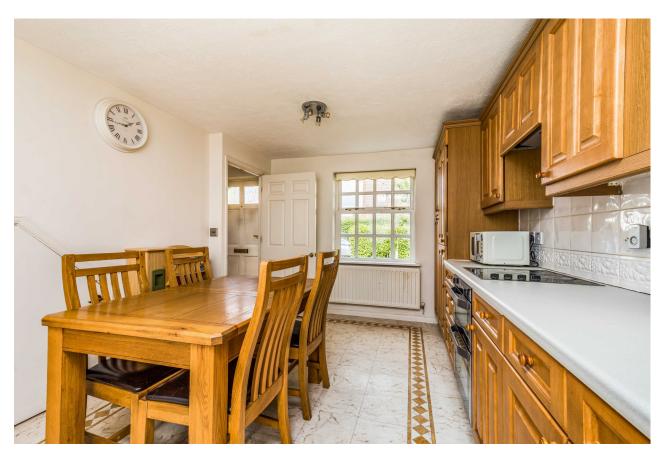

Briefly, the property comprises an entrance hall leading into the bright dual aspect living room with fitted electric fire and sliding patio doors giving convenient access to the rear garden. There is a good-sized welcoming kitchen/dining room with a range of fitted base and wall units, fitted oven, hob with extractor hood over, integrated fridge/freezer, dishwasher, space for washing machine and a useful understairs storage cupboard. From the kitchen, a door leads to the rear lobby, with WC and door to garden.