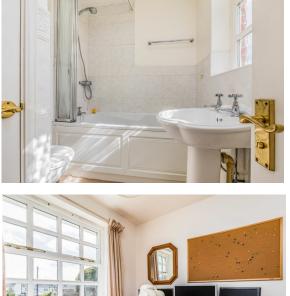

#### **GROUND FLOOR:**

ENTRANCE HALL DUAL ASPECT SITTING ROOM LEADING ONTO GARDEN KITCHEN/DINING ROOM CLOAKROOM **FIRST FLOOR:** MASTER BEDROOM WITH ENSUITE SHOWER ROOM FURTHER DOUBLE & SINGLE BEDROOMS FAMILY BATHROOM **OUTSIDE:** SOUTH FACING LAWNED REAR GARDEN SINGLE GARAGE WITH DOOR TO GARDEN OFF STREET PARKING FOR 2 CARS

From the entrance hall, stairs lead to a first-floor landing, Master bedroom with built-in wardrobe and ensuite shower room, a further double bedroom with built-in wardrobe and access hatch to loft space, a bright single bedroom and a family bathroom with large cupboard housing the boiler. The property is approached via a block-paved driveway to a **single garage** with pitched roof and courtesy door to the garden. The driveway has parking for 2 cars and a path leading to the front door. The garden to the front of the property is laid to lawn, as is the south facing rear garden, which is enclosed and bounded by flowerbeds and fencing.