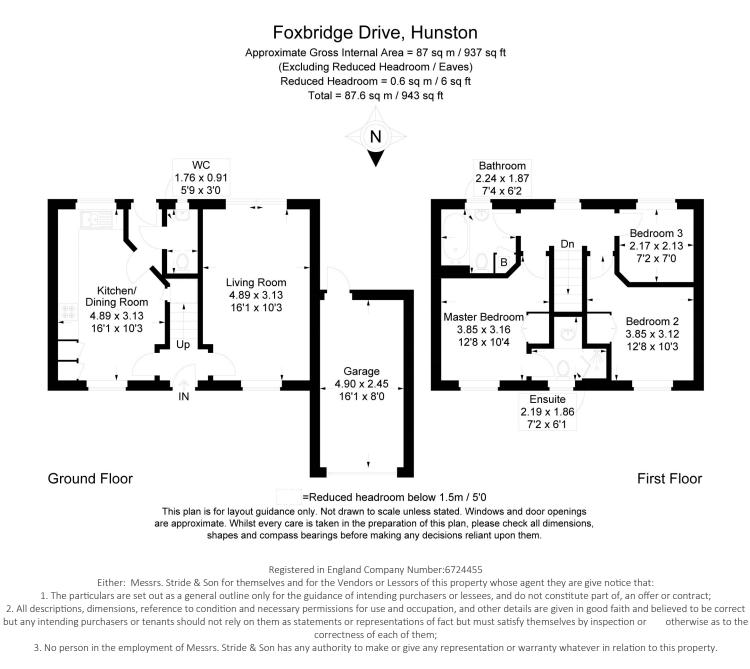

#### **GROUND FLOOR:**

ENTRANCE HALL DUAL ASPECT SITTING ROOM LEADING ONTO GARDEN KITCHEN/DINING ROOM CLOAKROOM **FIRST FLOOR:** MASTER BEDROOM WITH ENSUITE SHOWER ROOM FURTHER DOUBLE & SINGLE BEDROOMS FAMILY BATHROOM **OUTSIDE:** SOUTH FACING LAWNED REAR GARDEN SINGLE GARAGE WITH DOOR TO GARDEN OFF STREET PARKING FOR 2 CARS

Briefly, the property comprises an entrance hall leading into the bright dual aspect living room with fitted electric fire and sliding patio doors giving convenient access to the rear garden. There is a good-sized welcoming kitchen/dining room with a range of fitted base and wall units, fitted oven, hob with extractor hood over, integrated fridge/freezer, dishwasher, space for washing machine and a useful understairs storage cupboard. From the kitchen, a door leads to the rear lobby, with WC and door to garden.

From the entrance hall, stairs lead to a first-floor landing, Master bedroom with built-in wardrobe and ensuite shower room, a further double bedroom with built-in wardrobe and access hatch to loft space, a bright single bedroom and a family bathroom with large cupboard housing the boiler. The property is approached via a block-paved driveway to a **single garage** with pitched roof and courtesy door to the garden. The driveway has parking for 2 cars and a path leading to the front door. The garden to the front of the property is laid to lawn, as is the south facing rear garden, which is enclosed and bounded by flowerbeds and fencing.