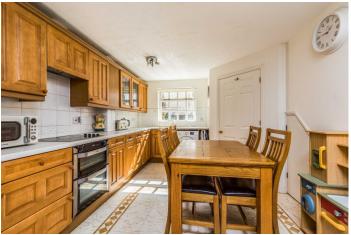

Briefly, the property comprises an entrance hall leading into the bright dual aspect living room with fitted electric fire and sliding patio doors giving convenient access to the rear garden. There is a good-sized welcoming kitchen/dining room with a range of fitted base and wall units, fitted oven, hob with extractor hood over, integrated fridge/freezer, dishwasher, space for washing machine and a useful understairs storage cupboard. From the kitchen, a door leads to the rear lobby, with WC and door to garden.