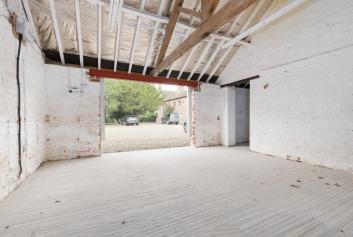

#### SUMMARY

A pair of storage units situated on Great Melton Farms, conveniently located for surrounding villages, Wymondham town centre and major road links. Offering an ideal storage facility with an array of uses and flexible lease terms, providing approx. 896 sq/ft. of floorspace, plus electric and off-road parking available.

A pair of storage units situated on Great Melton Farms, conveniently located for surrounding villages, Wymondham town centre and major road links. Offering an ideal storage facility with an array of uses and flexible lease terms, providing approx. 896 sq/ft. of floorspace, plus electric and off-road parking available.

## £600 pcm

Storage unit subdivided into two separate units

Ideal storage facility with an array of uses

Approx. 896 sq/ft. of floorspace

Flexible lease terms

Usage negotiable

Electric and off-road parking available