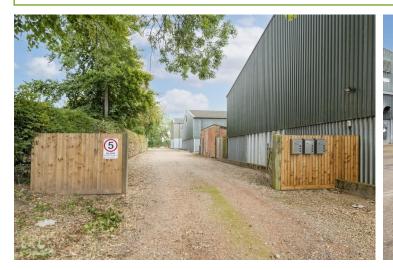

#### SUMMARY

A pair of storage units situated on Great Melton Farms, conveniently located for surrounding villages, Wymondham town centre and major road links. Offering an ideal storage facility with an array of uses and flexible lease terms, providing approx. 896 sq/ft. of floorspace, plus electric and off-road parking available.

A pair of storage units situated on Great Melton Farms, conveniently located for surrounding villages, Wymondham town centre and major road links. Offering an ideal storage facility with an array of uses and flexible lease terms, providing approx. 896 sq/ft. of floorspace, plus electric and off-road parking available.

### **Great Melton Farms**

Hall Farm Barn | Pockthorpe Road | Great Melton Norwich | NR9 3BW