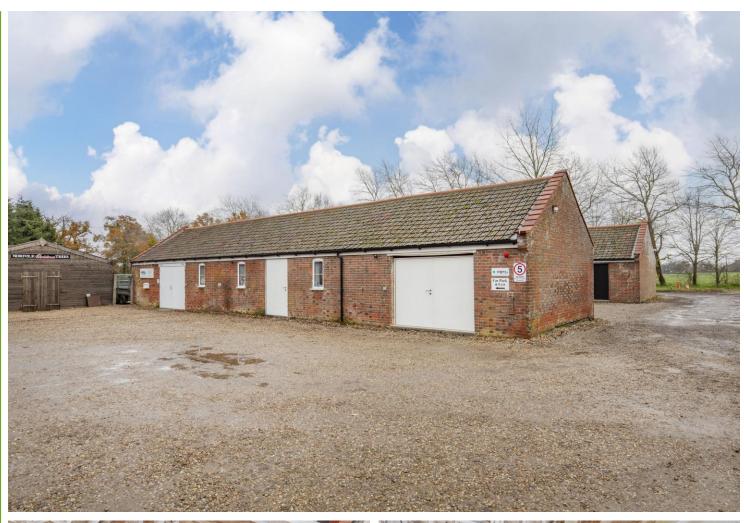

## Storage Unit 1

5.35m x 10.57m (17'7" x 34'8")

#### **Storage** Unit 2

5.35m x 4.91m (17'7" x 16'1")

Total area: approx. 83.3 sq. metres (896.9 sq. feet)

## £600 pcm

Storage unit subdivided into two separate units

Ideal storage facility with an array of uses

Approx. 896 sq/ft. of floorspace

Flexible lease terms

Usage negotiable

Electric and off-road parking available