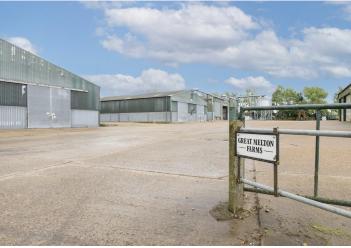

#### SUMMARY

A pair of storage units situated on Great Melton Farms, conveniently located for surrounding villages, Wymondham town centre and major road links. Offering an ideal storage facility with an array of uses and flexible lease terms, providing approx. 896 sq/ft. of floorspace, plus electric and off-road parking available.

A pair of storage units situated on Great Melton Farms, conveniently located for surrounding villages, Wymondham town centre and major road links. Offering an ideal storage facility with an array of uses and flexible lease terms, providing approx. 896 sq/ft. of floorspace, plus electric and off-road parking available.

### **Great Melton Farms**

Hall Farm Barn | Pockthorpe Road | Great Melton Norwich | NR9 3BW