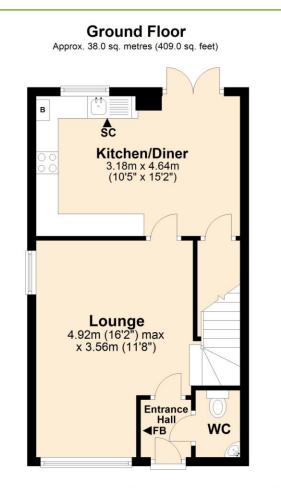

Brand new semi-detached family home situated on a modern development, convenient for the UEA, NNUH and Norwich Research Park. Offering a dual aspect lounge, 15'2 kitchen/diner plus 3 first floor bedrooms and family bathroom, whilst outside includes tandem driveway parking plus an enclosed rear garden.

Stylish 15'2 kitchen/diner featuring integrated appliances, gloss units and garden access

16'2 max. dual aspect lounge off the entrance hall

Ground floor WC plus first floor family bathroom and en-suite