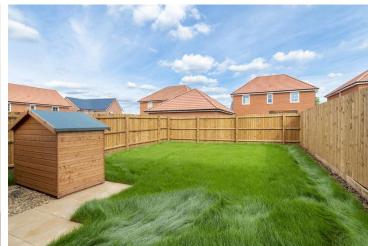

## OUTSIDE

The property is fronted by a low maintenance front garden featuring bark chip shrubs beds, with a path leading to the entrance. A driveway to the left-hand side provides tandem off-road parking, with a wooden gate leading through to the enclosed rear garden. The garden measures approx.  $33' \times 26'$  and features a lawn, patio area abutting the property and wooden storage/bike shed.

Gas central heating and double glazing

Tandem driveway parking adjacent to the property

Enclosed 33' rear garden mainly laid to lawn

Ideally situated for the UEA, NNUH, Norwich Research Park and swift city access