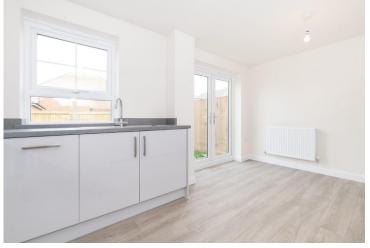

Stylish 15'2 kitchen/diner featuring integrated appliances, gloss units and garden access

16'2 max. dual aspect lounge off the entrance hall

Ground floor WC plus first floor family bathroom and en-suite