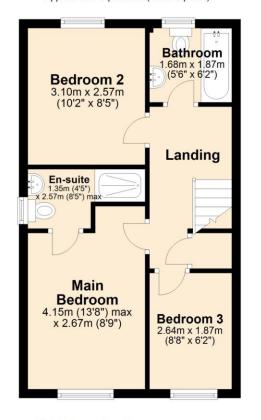

#### First Floor Approx. 37.6 sq. metres (404.8 sq. feet)

Total area: approx. 75.6 sq. metres (813.8 sq. feet)

# Atchison Avenue Cringleford | Norwich Norfolk | NR4 7WJ £1,400 pcm

New build semi-detached property situated on a popular modern development

3 first floor bedrooms including main bedroom with en-suite shower room

Stylish 15'2 kitchen/diner featuring integrated appliances, gloss units and garden access

16'2 max. dual aspect lounge off the entrance hall

Ground floor WC plus first floor family bathroom and en-suite