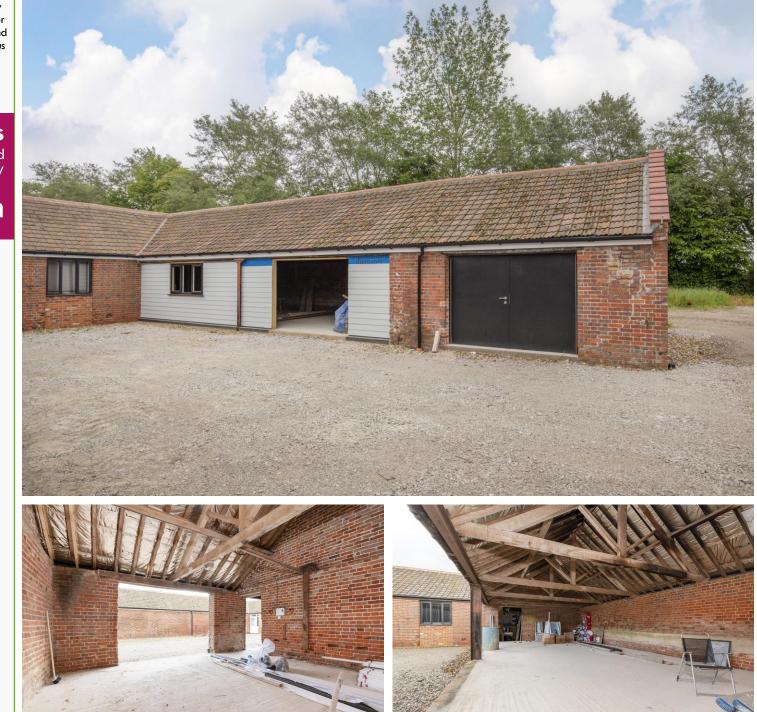

## SUMMARY

A pair of storage units situated on Great Melton Farms, conveniently located for surrounding villages, Wymondham town centre and major road links. Offering an ideal storage facility with an array of uses and flexible lease terms, providing approx. 905 sq/ft. of floorspace, plus electric and off-road parking available.

## Great Melton Farms Hall Farm Barn | Pockthorpe Road Great Melton | Norwich | NR9 3BW £600 pcm

Storage unit subdivided into two separate units - price plus VAT

Ideal storage facility with an array of uses

Approx. 905 sq/ft. of floorspace

Flexible lease terms

Usage negotiable

Electric and off-road parking available

External doors to be fitted

Conveniently located for Wymondham town centre, surrounding villages and major road links