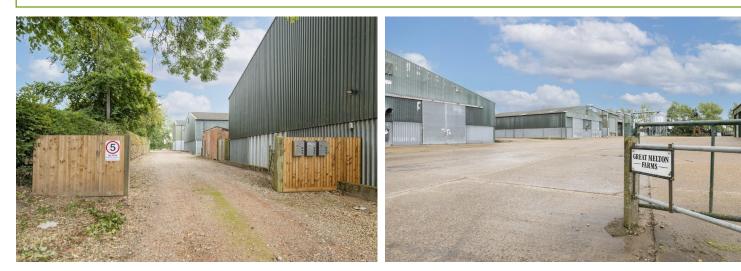

## SUMMARY

A pair of storage units situated on Great Melton Farms, conveniently located for surrounding villages, Wymondham town centre and major road links. Offering an ideal storage facility with an array of uses and flexible lease terms, providing approx. 905 sq/ft. of floorspace, plus electric and off-road parking available.

## DIRECTIONS

From Tuttles Lane West, turn onto Melton Road. Continue on this road before turning left onto Pockthorpe Road, where the property can be found on the left-hand side.

LOCAL AUTHORITY South Norfolk

## Great Melton Farms Hall Farm Barn | Pockthorpe Road Great Melton | Norwich | NR9 3BW £600 pcm

Storage unit subdivided into two separate units - price plus VAT

Ideal storage facility with an array of uses

Approx. 905 sq/ft. of floorspace

Flexible lease terms

Usage negotiable

Electric and off-road parking available

External doors to be fitted

Conveniently located for Wymondham town centre, surrounding villages and major road links