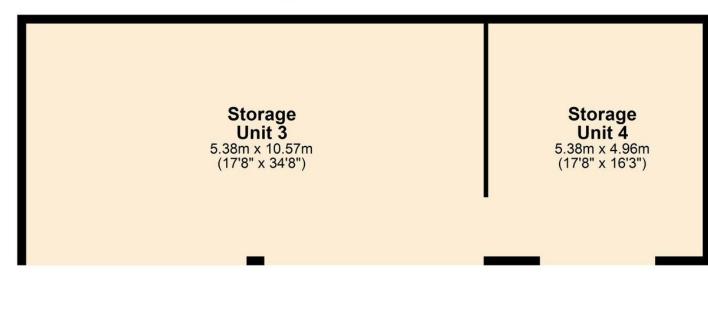

## SUMMARY

A pair of storage units situated on Great Melton Farms, conveniently located for surrounding villages, Wymondham town centre and major road links. Offering an ideal storage facility with an array of uses and flexible lease terms, providing approx. 905 sq/ft. of floorspace, plus electric and off-road parking available.

Ground Floor

Approx. 84.1 sq. metres (905.3 sq. feet)

Total area: approx. 84.1 sq. metres (905.3 sq. feet)

www.dragonflylettings.com

A pair of storage units situated on Great Melton Farms, conveniently located for surrounding villages, Wymondham town centre and major road links. Offering an ideal storage facility with an array of uses and flexible lease terms, providing approx. 905 sq/ft. of floorspace, plus electric and off-road parking available.

Approx. 905 sq/ft. of floorspace

Flexible lease terms

Usage negotiable

Electric and off-road parking available

External doors to be fitted

Conveniently located for Wymondham town centre, surrounding villages and major road links