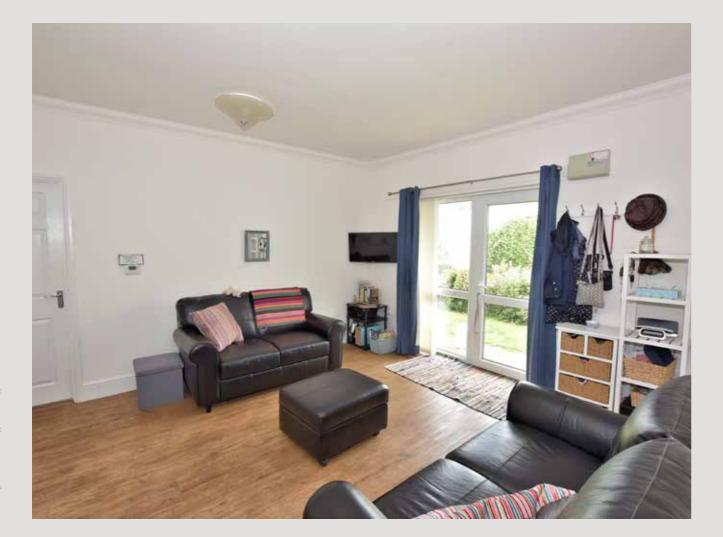

The accommodation comprises a light and airy sitting room with a fully fitted

> SOWERBYS HUNSTANTON OFFICE 01485 533666 hunstanton@sowerbys.com

kitchen to the side, double bedroom and shower room. The property has gas fired central heating and UPVC double glazing.