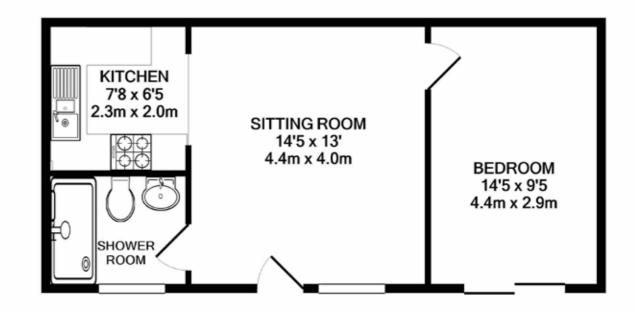

The accommodation comprises a light and airy sitting room with a fully fitted

> SOWERBYS HUNSTANTON OFFICE 01485 533666 hunstanton@sowerbys.com

kitchen to the side, double bedroom and shower room. The property has gas fired central heating and UPVC double glazing.

Outside is an attractive communal garden area and the apartment has its own designated parking space.

Whilst every attempt has been made to ensure the accuracy of the floor plan contained here, measurements of doors, windows, rooms and any other items are approximate and no responsibility is taken for any error, omission, or mis-statement. This plan is for illustrative purposes only and should be used as such by any prospective purchaser or tenant. The services, systems and appliances shown have not been tested and no guarantee as to their operability or efficiency can be given. Copyright V360 Ltd 2022 | www.houseviz.com