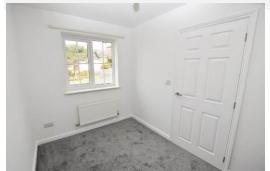

### **Brief Description**

This is a very nicely presented Bungalow, and the accommodation flows of the central Hallway which also has access to the Loft and the airing cupboard housing the hot water tank. To your left is the Kitchen with a good range of traditional kitchen units, and to your right is the second Bedroom which would make a great Snug or Home Office. The Shower Room has a double walk-in shower and Bedroom One has a double built-in wardrobe and overlooks the private rear Garden. The Living/Dining Room is really light and spacious, with French doors out to the rear Patio.