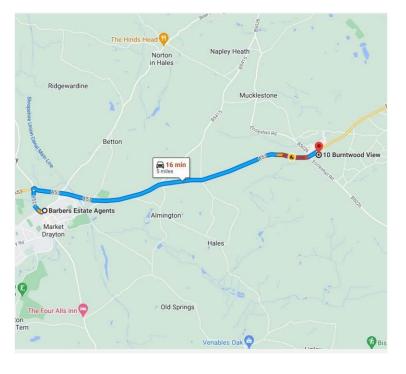

A more comprehensive range of amenities can be found in Market Drayton approximately 5 miles away. The larger towns of Stafford, Newcastle-under-Lyme, Stoke on Trent and Shrewsbury are all within commutable distance.

LOCAL AUTHORITY: Shropshire Council, Shirehall, Shrewsbury, SY2

6ND. Tel: 0345 678 9002

FOR MORE INFORMATION: Go to:

www.barbers-online.co.uk

**DIRECTIONS:** From Market Drayton take the A53 towards Loggerheads and Newcastle-under-Lyme. In Loggerheads go straight over the first two mini roundabouts and at the third roundabout turn right on Burntwood View. The property is 200 yards on your right and can be identified by our For Sale sign.