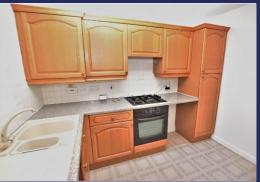

### **Brief Description**

This is a very nicely presented Bungalow, and the accommodation flows of the central Hallway which also has access to the Loft and the airing cupboard housing the hot water tank. To your left is the Kitchen with a good range of traditional kitchen units, and to your right is the second Bedroom which would make a great Snug or Home Office. The Shower Room has a double walk-in shower and Bedroom One has a double built-in wardrobe and overlooks the private rear Garden. The Living/Dining Room is really light and spacious, with French doors out to the rear Patio.