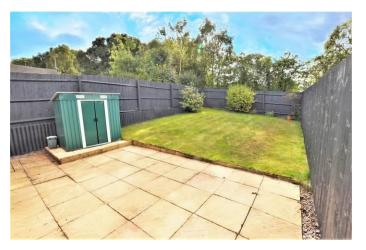

Externally, the property is set behind a front lawn with paved pathway to the front door. To the rear of the property is an enclosed Garden laid mainly to lawn, with a large Patio area that gets the evening sun, and an allocated Parking Space.