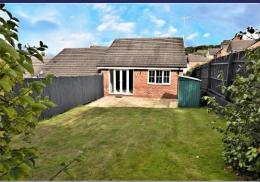

Externally, the property is set behind a front lawn with paved pathway to the front door. To the rear of the property is an enclosed Garden laid mainly to lawn, with a large Patio area that gets the evening sun, and an allocated Parking Space.