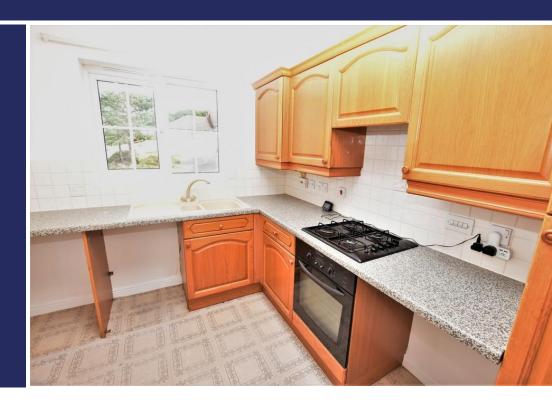

### **Brief Description**

This is a very nicely presented Bungalow, and the accommodation flows of the central Hallway which also has access to the Loft and the airing cupboard housing the hot water tank. To your left is the Kitchen with a good range of traditional kitchen units, and to your right is the second Bedroom which would make a great Snug or Home Office. The Shower Room has a double walk-in shower and Bedroom One has a double built-in wardrobe and overlooks the private rear Garden. The Living/Dining Room is really light and spacious, with French doors out to the rear Patio.