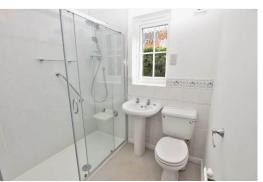

### **Brief Description**

This is a very nicely presented Bungalow, and the accommodation flows of the central Hallway which also has access to the Loft and the airing cupboard housing the hot water tank. To your left is the Kitchen with a good range of traditional kitchen units, and to your right is the second Bedroom which would make a great Snug or Home Office. The Shower Room has a double walk-in shower and Bedroom One has a double built-in wardrobe and overlooks the private rear Garden. The Living/Dining Room is really light and spacious, with French doors out to the rear Patio.