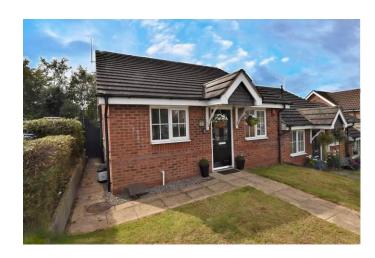

### 10 Burntwood View, Loggerheads, TF9 4GZ

This is a smart, modern Semi-Detached Two Bedroom Bungalow which has recently been re-carpeted and redecorated throughout and is offered to the market with No Upwards Chain.

### **Brief Description**

This is a very nicely presented Bungalow, and the accommodation flows of the central Hallway which also has access to the Loft and the airing cupboard housing the hot water tank. To your left is the Kitchen with a good range of traditional kitchen units, and to your right is the second Bedroom which would make a great Snug or Home Office. The Shower Room has a double walk-in shower and Bedroom One has a double built-in wardrobe and overlooks the private rear Garden. The Living/Dining Room is really light and spacious, with French doors out to the rear Patio.

Externally, the property is set behind a front lawn with paved pathway to the front door. To the rear of the property is an enclosed Garden laid mainly to lawn, with a large Patio area that gets the evening sun, and an allocated Parking Space.