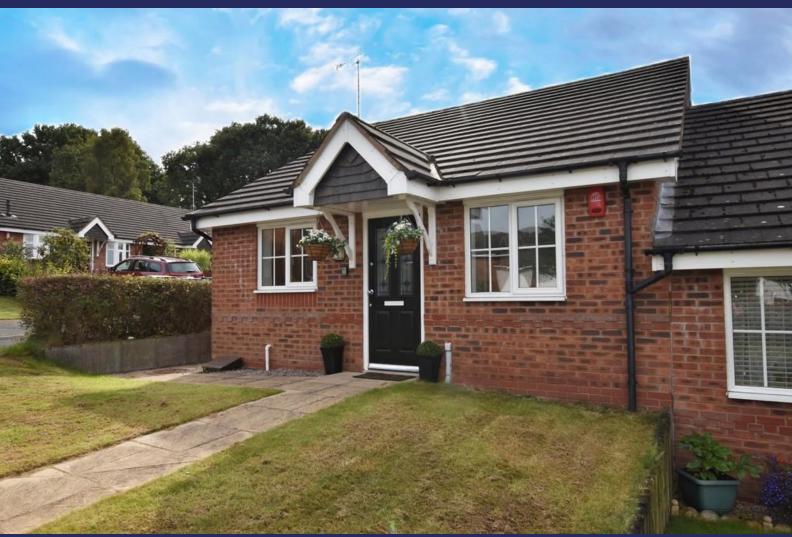

### 10 Burntwood View, Loggerheads, TF9 4GZ

This is a smart, modern Semi-Detached Two Bedroom Bungalow which has recently been re-carpeted and redecorated throughout and is offered to the market with No Upwards Chain.

Offers In Region Of £210,000

### **Brief Description**

This is a very nicely presented Bungalow, and the accommodation flows of the central Hallway which also has access to the Loft and the airing cupboard housing the hot water tank. To your left is the Kitchen with a good range of traditional kitchen units, and to your right is the second Bedroom which would make a great Snug or Home Office. The Shower Room has a double walk-in shower and Bedroom One has a double built-in wardrobe and overlooks the private rear Garden. The Living/Dining Room is really light and spacious, with French doors out to the rear Patio.

Externally, the property is set behind a front lawn with paved pathway to the front door. To the rear of the property is an enclosed Garden laid mainly to lawn, with a large Patio area that gets the evening sun, and an allocated Parking Space.