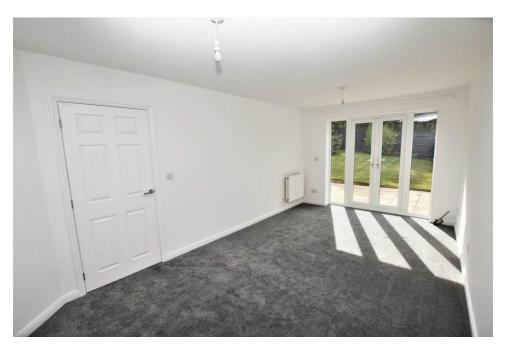

### **Brief Description**

This is a very nicely presented Bungalow, and the accommodation flows of the central Hallway which also has access to the Loft and the airing cupboard housing the hot water tank. To your left is the Kitchen with a good range of traditional kitchen units, and to your right is the second Bedroom which would make a great Snug or Home Office. The Shower Room has a double walk-in shower and Bedroom One has a double built-in wardrobe and overlooks the private rear Garden. The Living/Dining Room is really light and spacious, with French doors out to the rear Patio.