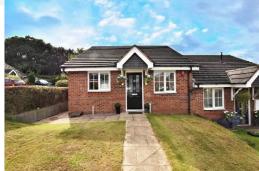

### 10 Burntwood View, Loggerheads, TF9 4GZ

This is a smart, modern Semi-Detached Two Bedroom Bungalow which has recently been re-carpeted and redecorated throughout and is offered to the market with No Upwards Chain.

### **Brief Description**

This is a very nicely presented Bungalow, and the accommodation flows of the central Hallway which also has access to the Loft and the airing cupboard housing the hot water tank. To your left is the Kitchen with a good range of traditional kitchen units, and to your right is the second Bedroom which would make a great Snug or Home Office. The Shower Room has a double walk-in shower and Bedroom One has a double built-in wardrobe and overlooks the private rear Garden. The Living/Dining Room is really light and spacious, with French doors out to the rear Patio.

Externally, the property is set behind a front lawn with paved pathway to the front door. To the rear of the property is an enclosed Garden laid mainly to lawn, with a large Patio area that gets the evening sun, and an allocated Parking Space.