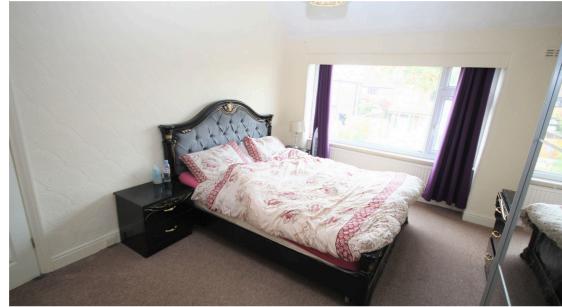

#### Bedroom One 4.16m x 3.31m

Double glazed window to front elevation. Radiator. Carpet.

#### Bedroom Two 3.11m x 3.26m

Double glazed window to front elevation. Radiator. Carpet.