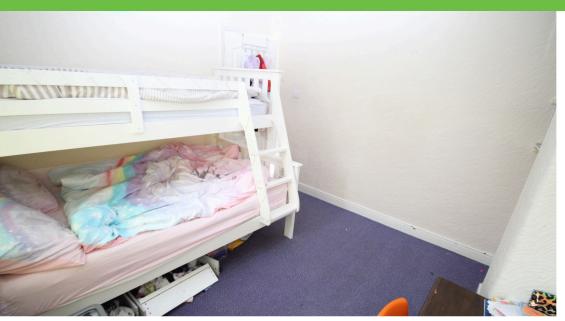

### Bedroom Three 2.78m x 2.10m

Double glazed window to front elevation. Radiator. Carpet.