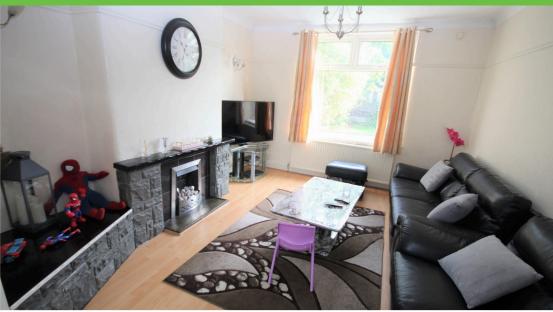

#### Reception One 3.72m x 3.60m

Double glazed bay window to front elevation. Radiator. Laminate flooring.

#### Reception Two 4.05m x 3.59m

Double glazed window. Radiator. Laminate flooring. Gas fire.