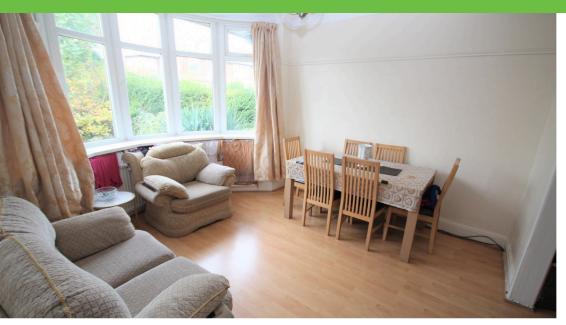

#### Reception One 3.72m x 3.60m

Double glazed bay window to front elevation. Radiator. Laminate flooring.

#### Reception Two 4.05m x 3.59m

Double glazed window. Radiator. Laminate flooring. Gas fire.