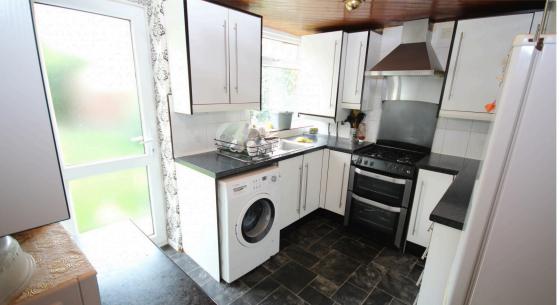

#### Kitchen 3.26m x 2.81m

Double Glazed window. Fitted with a range of wall and base units with contrasting worktops with space for free standing washing machine, fridge freezer and oven. PVC back door to access garden.