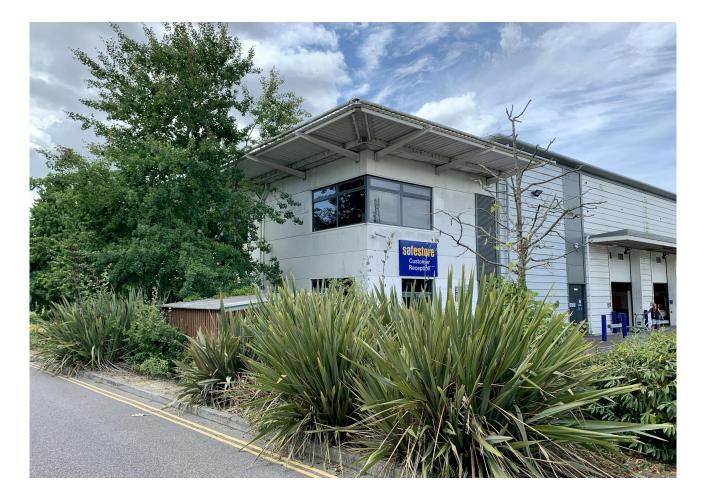

# Description

The property is part of a modern development of several high quality industrial/business units which is located within the Safestore premises on a prominent corner plot.

The offices are accessed via a self-contained ground floor entrance, leading to an internal staircase along with full lift access. At first floor level the unit offers scope to be reconfigured to meet individual occupiers requirements.

# Location

The subject premises is situated on the northern side of Southampton Road, close to the Pall Europe offices and adjacent to the Premier Inn. Southampton Road has easy links onto the M27 motorway network via junction 12.