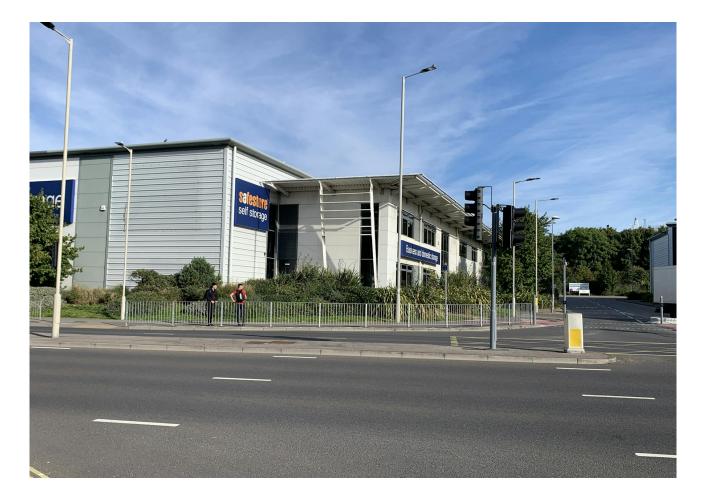

# Description

The property is part of a modern development of several high quality industrial/business units which is located within the Safestore premises on a prominent corner plot.

The offices are accessed via a self-contained ground floor entrance, leading to an internal staircase along with full lift access. At first floor level the unit offers scope to be reconfigured to meet individual occupiers requirements.

# Location

The subject premises is situated on the northern side of Southampton Road, close to the Pall Europe offices and adjacent to the Premier Inn. Southampton Road has easy links onto the M27 motorway network via junction 12.