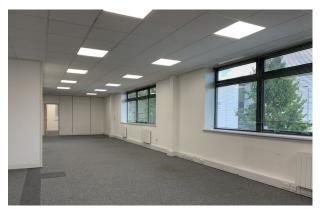

# Description

The property is part of a modern development of several high quality industrial/business units which is located within the Safestore premises on a prominent corner plot.

The offices are accessed via a self-contained ground floor entrance, leading to an internal staircase along with full lift access. At first floor level the unit offers scope to be reconfigured to meet individual occupiers requirements.

Male and female WC facilities are provided and access via a hallway at first floor level. There is also the use of WC facilities on the ground floors.

The floor benefits from having double glazing, suspended ceilings, CAT II lighting and gas central heating.

# **Specification**

-Double glazing -Suspended ceilings -CAT II lighting -Gas central heating -Meeting rooms -Parking x 8