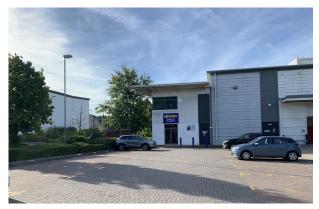

# Description

The property is part of a modern development of several high quality industrial/business units which is located within the Safestore premises on a prominent corner plot.

The offices are accessed via a self-contained ground floor entrance, leading to an internal staircase along with full lift access. At first floor level the unit offers scope to be reconfigured to meet individual occupiers requirements.

# Location

The subject premises is situated on the northern side of Southampton Road, close to the Pall Europe offices and adjacent to the Premier Inn. Southampton Road has easy links onto the M27 motorway network via junction 12.