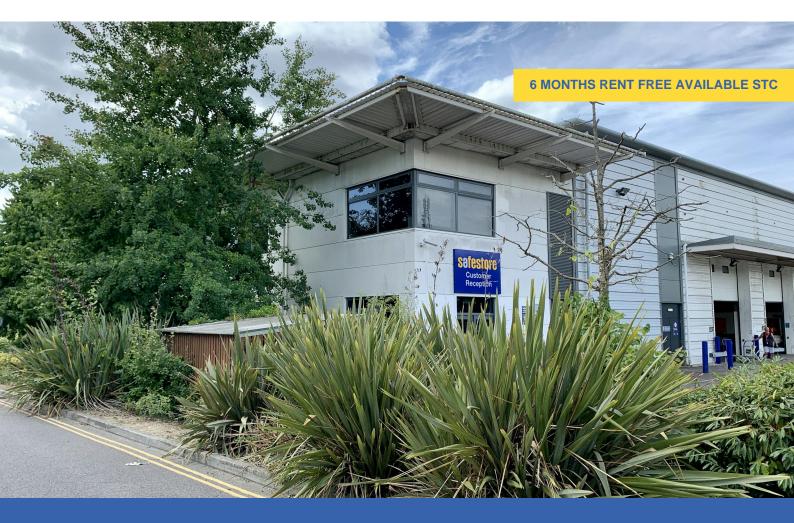

# North Office, Unit 2, Harbour Gate Business Park, Southampton Road, Portsmouth, PO6 4BQ

Prominent First Floor Offices

# Description

The property is part of a modern development of several high quality industrial/business units which is located within the Safestore premises on a prominent corner plot.

The offices are accessed via a self-contained ground floor entrance, leading to an internal staircase along with full lift access. At first floor level the unit offers scope to be reconfigured to meet individual occupiers requirements.

# Terms

Available on a new effective Full Repairing & Insuring sub-lease for a term to be agreed.

Rent on an all inclusive sublease basis at £35,000 per annum to include rent, business rates, utilities & service charge. Building insurance is charges separately. Please note there is 6 months rent free available, subject to entering into a new 5 year lease. Please contact for further information.