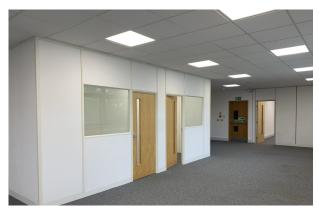

Male and female WC facilities are provided and access via a hallway at first floor level. There is also the use of WC facilities on the ground floors.

The floor benefits from having double glazing, suspended ceilings, CAT II lighting and gas central heating.