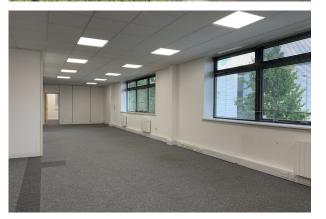

Male and female WC facilities are provided and access via a hallway at first floor level. There is also the use of WC facilities on the ground floors.

The floor benefits from having double glazing, suspended ceilings, CAT II lighting and gas central heating.

# **Specification**

-Double glazing -Suspended ceilings -CAT II lighting -Gas central heating -Meeting rooms -Parking x 8