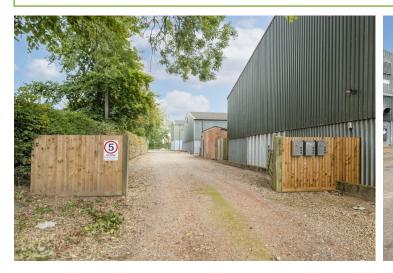

#### SUMMARY

A pair of storage units situated on Great Melton Farms, conveniently located for surrounding villages, Wymondham town centre and major road links. Offering an ideal storage facility with an array of uses and flexible lease terms, providing approx. 896 sq/ft. of floorspace, plus electric and off-road parking available.

A pair of storage units situated on Great Melton Farms, conveniently located for surrounding villages, Wymondham town centre and major road links. Offering an ideal storage facility with an array of uses and flexible lease terms, providing approx. 896 sq/ft. of floorspace, plus electric and off-road parking available.

### **Great Melton Farms**

Hall Farm Barn | Pockthorpe Road | Great Melton Norwich | NR9 3BW