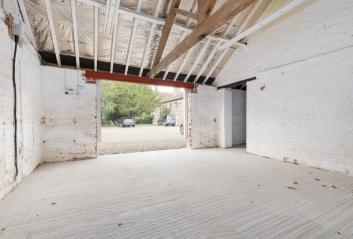

#### SUMMARY

A pair of storage units situated on Great Melton Farms, conveniently located for surrounding villages, Wymondham town centre and major road links. Offering an ideal storage facility with an array of uses and flexible lease terms, providing approx. 896 sq/ft. of floorspace, plus electric and off-road parking available.

A pair of storage units situated on Great Melton Farms, conveniently located for surrounding villages, Wymondham town centre and major road links. Offering an ideal storage facility with an array of uses and flexible lease terms, providing approx. 896 sq/ft. of floorspace, plus electric and off-road parking available.

## £600 pcm

Storage unit subdivided into two separate units

Ideal storage facility with an array of uses

Approx. 896 sq/ft. of floorspace

Flexible lease terms

Usage negotiable

Electric and off-road parking available