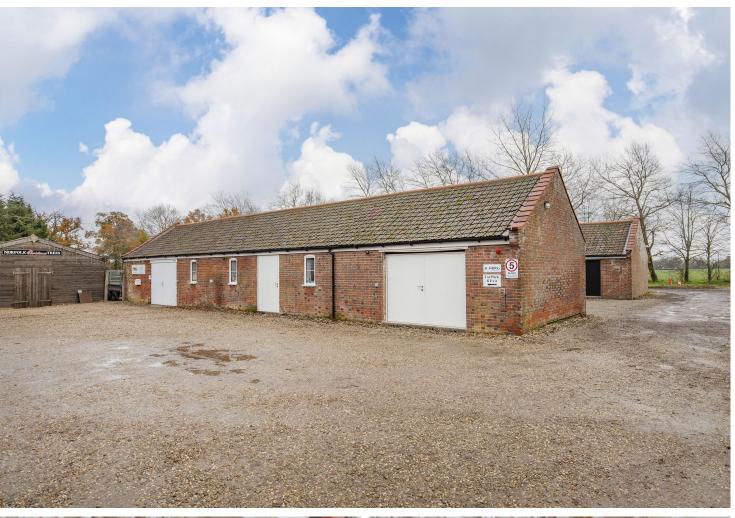

#### **Ground Floor**

Approx. 83.3 sq. metres (896.9 sq. feet)

## Storage Unit 1

5.35m x 10.57m (17'7" x 34'8")

#### **Storage** Unit 2

5.35m x 4.91m (17'7" x 16'1")

Total area: approx. 83.3 sq. metres (896.9 sq. feet)

## £600 pcm

Storage unit subdivided into two separate units

Ideal storage facility with an array of uses

Approx. 896 sq/ft. of floorspace

Flexible lease terms

Usage negotiable

Electric and off-road parking available