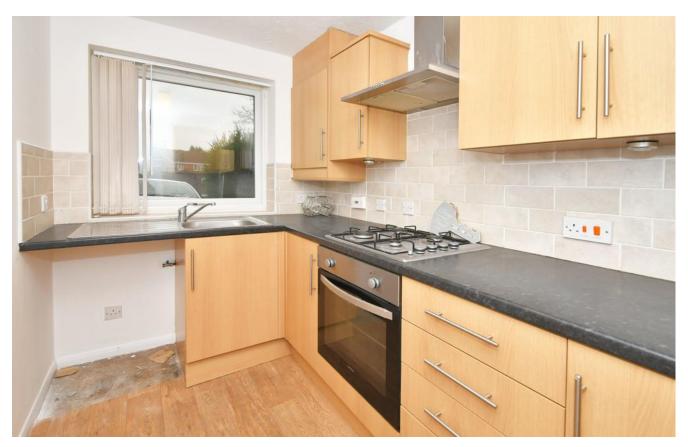

## £675 pcm

Date available: 4th February 2023

Deposit: £778 Unfurnished

Council Tax band: B

- Modern House
- Lounge
- Kitchen
- 2 Double bedrooms
- Bathroom
- Parking
- Rear Garden

|                                             | Current | Potentia |
|---------------------------------------------|---------|----------|
| Very energy efficient - lower running costs |         |          |
| (92-100)                                    |         |          |
| (81-91) <b>B</b>                            |         | 84       |
| (69-80)                                     |         |          |