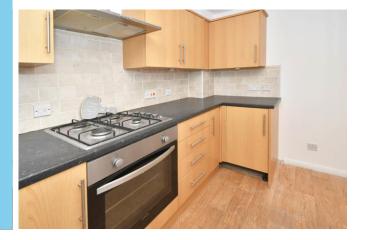

## £675 pcm

Date available: 4th February 2023

Deposit: £778 Unfurnished

Council Tax band: B

- Modern House
- Lounge
- Kitchen
- 2 Double bedrooms
- Bathroom
- Parking
- Rear Garden

|                                             | Current | Potentia |
|---------------------------------------------|---------|----------|
| Very energy efficient - lower running costs |         |          |
| (92-100)                                    |         |          |
| (81-91) <b>B</b>                            |         | 84       |
| (69-80)                                     |         |          |