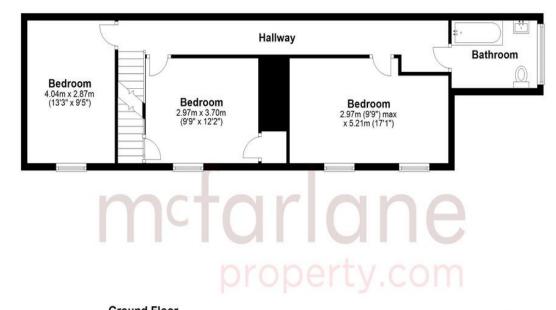

First Floor Approx. 61.4 sq. metres (660.6 sq. feet)

Total area: approx. 137.9 sq. metres (1484.7 sq. feet)

Our team are friendly, experienced and are all local. They know it better than they do their own living rooms and can help you find what you're looking for because we love where we live.