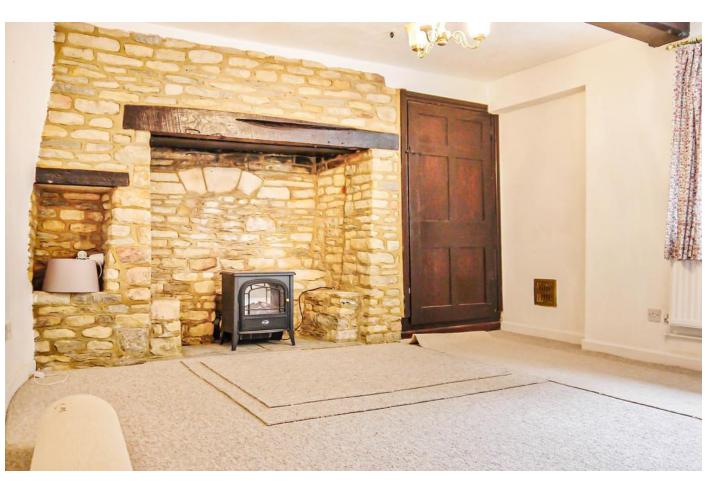

## Three Bedroom Cottage High Street Cricklade

- Period Property in Cricklade High Street
- Period Living Room with Inglenook Fireplace
- Open Plan Kitchen Family Room

A period townhouse located just off the high street in the former market town of Cricklade. The property Is ideally placed for the towns thriving high street and amenities. A summary of accommodation comprises: Entrance Hallway, Kitchen / Family Room, Bathroom plus Feature Living Room. The First Floor offers Three Bedrooms and a Family Bathroom. There is an Extensive Loft Space. Externally there is a Mature Garden with a Patio Seating Area. Cricklade offers are a range of outlets that cater for day to day living and healthcare and wellbeing. There comprises, doctors' surgery, opticians, dentist, and pharmacy. There are also a range of eateries, and pubs. Cricklade is famous for being known as the first town on the Thames. The North Meadow is also famous for the Snake Head Fritillaries that bloom annually and are registered with a SSSI rating and a Nature Reserve (NNR).

## Property description

Thames Cottage is well proportioned Cottage that boasts favourable accommodation and a summery briefly comprises Entrance Passageway, Kitchen / Dining / Family Room, Cloakroom / Utility, Living Room (with inglenook fireplace). To the First Floor there are Three Bedrooms plus a Family Bathroom. Please Note there is n expansive loft space with storage and flexibility. Externally there are Gardens to the Rear, these are mature and mostly laid to lawn and a patio seating area.