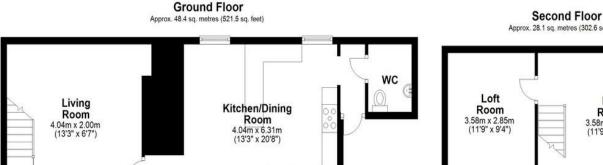

## Property description

Thames Cottage is well proportioned Cottage that boasts favourable accommodation and a summery briefly comprises Entrance Passageway, Kitchen / Dining / Family Room, Cloakroom / Utility, Living Room (with inglenook fireplace). To the First Floor there are Three Bedrooms plus a Family Bathroom. Please Note there is n expansive loft space with storage and flexibility. Externally there are Gardens to the Rear, these are mature and mostly laid to lawn and a patio seating area.

First Floor Approx. 61.4 sq. metres (660.6 sq. feet)

Total area: approx. 137.9 sq. metres (1484.7 sq. feet)

Our team are friendly, experienced and are all local. They know it better than they do their own living rooms and can help you find what you're looking for because we love where we live.

## Because every home needs a personal touch.

Approx. 28.1 sq. metres (302.6 sq. feet)

**Tim Stanley** Sales Manager, Cricklade

📞 01793 751044

🔀 tim@mcfarlaneproperty.com

mcfarlaneproperty.com

mcfarlane

Swindon. 28-30 Wood Street Swindon SN1 4AB Cricklade. 102 High Street Cricklade SN6 6AA