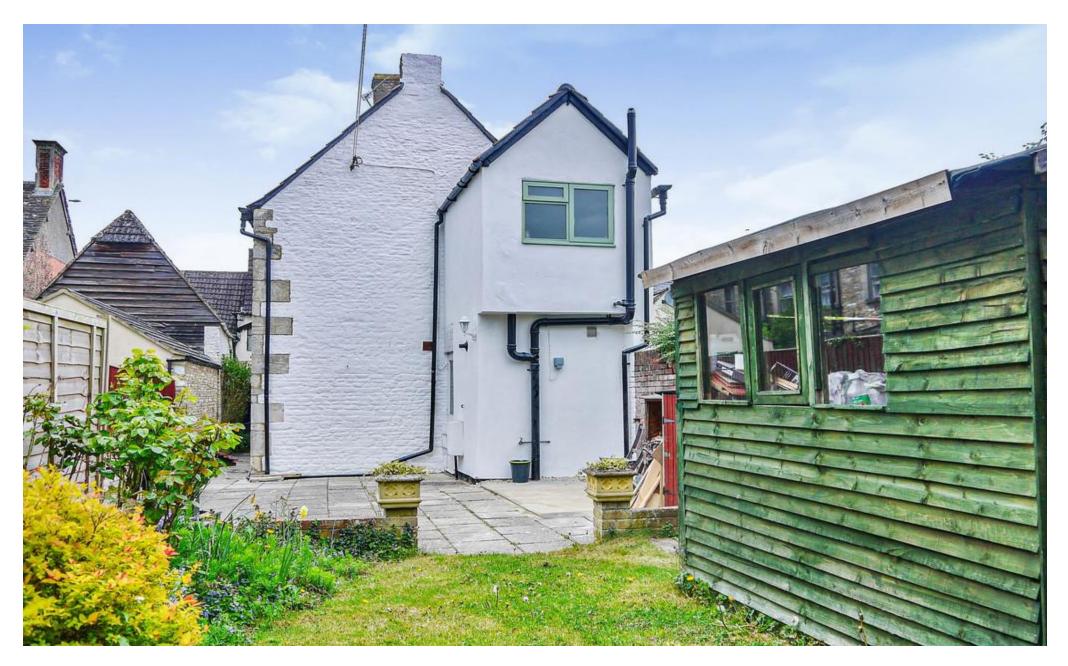

## Three Bedroom Cottage High Street Cricklade

- Period Property in Cricklade High Street
- Period Living Room with Inglenook Fireplace
- Open Plan Kitchen Family Room

A period townhouse located just off the high street in the former market town of Cricklade. The property Is ideally placed for the towns thriving high street and amenities. A summary of accommodation comprises: Entrance Hallway, Kitchen / Family Room, Bathroom plus Feature Living Room. The First Floor offers Three Bedrooms and a Family Bathroom. There is an Extensive Loft Space. Externally there is a Mature Garden with a Patio Seating Area. Cricklade offers are a range of outlets that cater for day to day living and healthcare and wellbeing. There comprises, doctors' surgery, opticians, dentist, and pharmacy. There are also a range of eateries, and pubs. Cricklade is famous for being known as the first town on the Thames. The North Meadow is also famous for the Snake Head Fritillaries that bloom annually and are registered with a SSSI rating and a Nature Reserve (NNR).

## Property description

Thames Cottage is well proportioned Cottage that boasts favourable accommodation and a summery briefly comprises Entrance Passageway, Kitchen / Dining / Family Room, Cloakroom / Utility, Living Room (with inglenook fireplace). To the First Floor there are Three Bedrooms plus a Family Bathroom. Please Note there is n expansive loft space with storage and flexibility. Externally there are Gardens to the Rear, these are mature and mostly laid to lawn and a patio seating area.