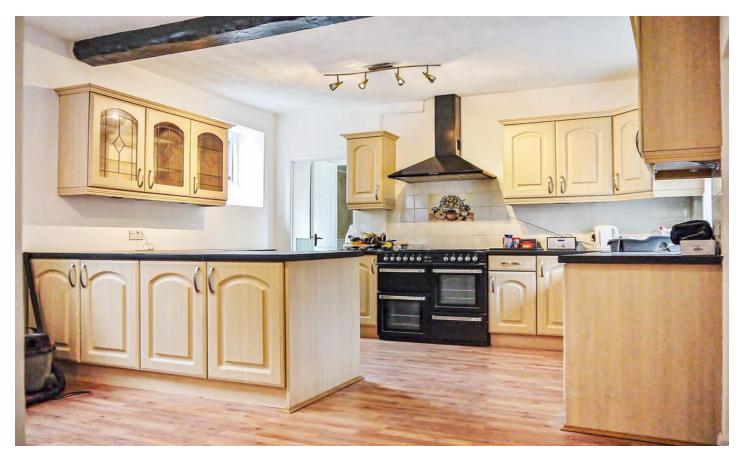

## Three Bedroom Cottage High Street Cricklade

- Period Property in Cricklade High Street
- Period Living Room with Inglenook Fireplace
- Open Plan Kitchen Family Room

A period townhouse located just off the high street in the former market town of Cricklade. The property Is ideally placed for the towns thriving high street and amenities. A summary of accommodation comprises: Entrance Hallway, Kitchen / Family Room, Bathroom plus Feature Living Room. The First Floor offers Three Bedrooms and a Family Bathroom. There is an Extensive Loft Space. Externally there is a Mature Garden with a Patio Seating Area. Cricklade offers are a range of outlets that cater for day to day living and healthcare and wellbeing. There comprises, doctors' surgery, opticians, dentist, and pharmacy. There are also a range of eateries, and pubs. Cricklade is famous for being known as the first town on the Thames. The North Meadow is also famous for the Snake Head Fritillaries that bloom annually and are registered with a SSSI rating and a Nature Reserve (NNR).

## Property description

Thames Cottage is well proportioned Cottage that boasts favourable accommodation and a summery briefly comprises Entrance Passageway, Kitchen / Dining / Family Room, Cloakroom / Utility, Living Room (with inglenook fireplace). To the First Floor there are Three Bedrooms plus a Family Bathroom. Please Note there is n expansive loft space with storage and flexibility. Externally there are Gardens to the Rear, these are mature and mostly laid to lawn and a patio seating area.