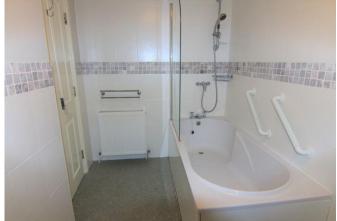

#### **ENSUITE BATHROOM**

with panelled bath with shower unit, WC, wash basin and radiator.

#### **SHOWER ROOM**

with shower cubicle, WC, wash basin and radiator.