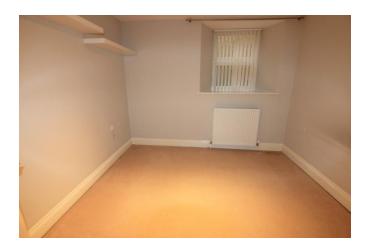

#### **BEDROOM 1**

13' x 11' 6" (3.96m x 3.51m) with radiator.

#### **BEDROOM 2**

9' 9" x 9' 7" (2.97m x 2.92m) with radiator.