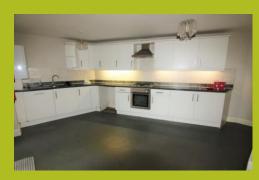

#### **KITCHEN/BREAKFAST ROOM**

14' 8" x 11' 2" (4.47m x 3.4m) with an extensive range of built in units intergrated gas hob with electric oven, sink unit. Wall mounted gas boiler. Patio door to the courtyard.