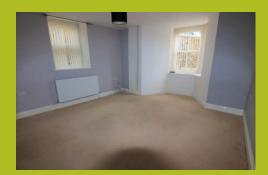

#### **BEDROOM 1**

13' x 11' 6" (3.96m x 3.51m) with radiator.

#### **BEDROOM 2**

9' 9" x 9' 7" (2.97m x 2.92m) with radiator.