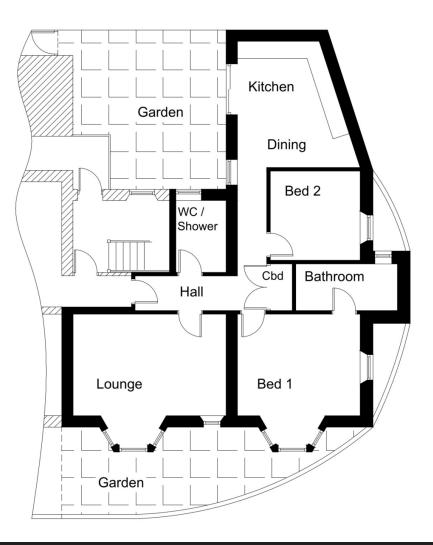

#### **THE PROPERTY**

This spacious bay fronted apartment occupies a ground floor position close to the sea front promenade.

A large period apartment with two double bedrooms (one with ensuite) a spacious kitchen and large reception room. Step out of the kitchen into a private courtyard garden. Available with no ongoing chain.

#### **ENTRANCE HALL**

via entrance door with cloaks cupboard.

#### LOUNGE

16' 9" x 11' 2" (5.11m x 3.4m) plus a bay window and radiator.

#### **KITCHEN/BREAKFAST ROOM**

14' 8" x 11' 2" (4.47m x 3.4m) with an extensive range of built in units intergrated gas hob with electric oven, sink unit. Wall mounted gas boiler. Patio door to the courtyard.

#### **BEDROOM 1**

13' x 11' 6" (3.96m x 3.51m) with radiator.

#### **ENSUITE BATHROOM**

with panelled bath with shower unit, WC, wash basin and radiator.

#### **BEDROOM 2**

9' 9" x 9' 7" (2.97m x 2.92m) with radiator.

#### **SHOWER ROOM**

with shower cubicle, WC, wash basin and radiator.

#### OUTSIDE

Enclosed courtyard garden to the rear.