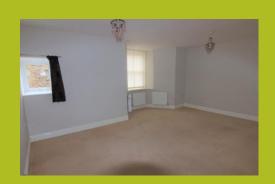

# 19-23 LONGTON GROVE ROAD,

£185,000



PROPERTY FEATURES

- PERIOD APARTMENT
- GROUND FLOOR

TWO BEDROOMSENSUITE BATHROOM

COURTYARD GARDEN CLOSE TO SEA FRONT

### 19-23 LONGTON GROVE ROAD,

## 

#### **THE PROPERTY**

This spacious bay fronted apartment occupies a ground floor position close to the sea front promenade.

A large period apartment with two double bedrooms (one with ensuite) a spacious kitchen and large reception room. Step out of the kitchen into a private courtyard garden. Available with no ongoing chain.

#### **ENTRANCE HALL**

via entrance door with cloaks cupboard.

#### LOUNGE

16' 9" x 11' 2" (5.11m x 3.4m) plus a bay window and radiator.

#### **KITCHEN/BREAKFAST ROOM**

14' 8" x 11' 2" (4.47m x 3.4m) with an extensive range of built in units intergrated ga