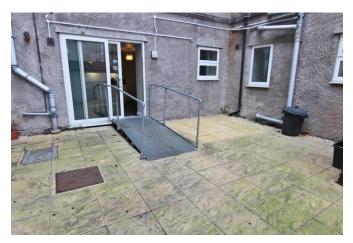

ROOM**

14' 8" x 11' 2" (4.47m x 3.4m) with an extensive range of built in units intergrated gas hob with electric oven, sink unit. Wall mounted gas boiler. Patio door to the courtyard.

#### **BEDROOM 1**

13' x 11' 6" (3.96m x 3.51m) with radiator.

#### **ENSUITE BATHROOM**

with panelled bath with shower unit, WC, wash basin and radiator.

#### **BEDROOM 2**

9' 9" x 9' 7" (2.97m x 2.92m) with radiator.

#### **SHOWER ROOM**

with shower cubicle, WC, wash basin and radiator.

#### OUTSIDE

Enclosed courtyard garden to the rear.

#### **MANAGEMENT FEES**

Currently this flat pays £3,500 per annum to cover communal costs.

#### TENURE

Leasehold for the residue of a 999 year lease from 2000. A ground rent of £150 per annum.

## 19-23 LONGTON GROVE ROAD, WESTON-SUPER-MARE, BS23 1LS







Council Tax: Band B Local Authority: North Somerset District Council







enquiries@cookeproperty.co.uk

### OFFICE CONTACT INFO

236 High Street Worle Weston-Super-Mare Avon BS22 6JE

01934 522244 enquiries@cookeproperty.co.uk www.cookeproperty.co.uk

Agents Note: Whilst every care has been taken to prepare these particulars, they are for gui dance purposes only. All measurements are approximate, and are for general gui dance purposes only and whilst every care has been taken to ensure their accuracy, they should not be relied upon and potential buyers/tenants are advised to recheck the measurements