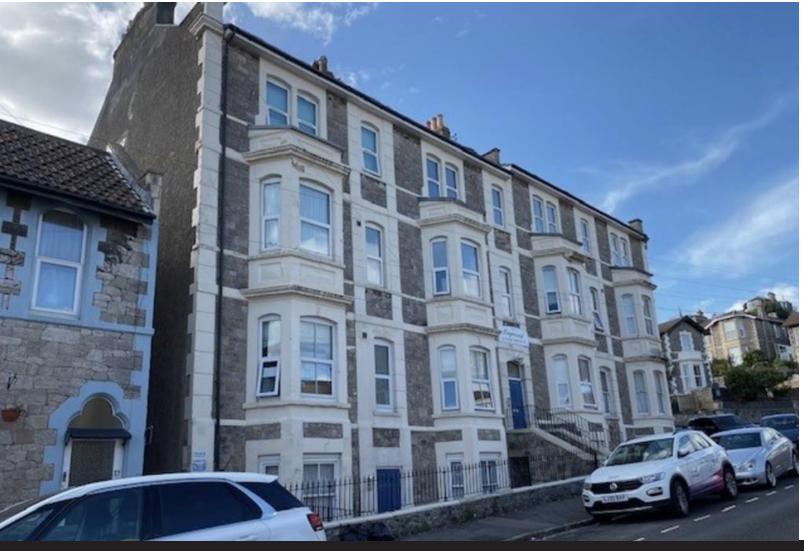

# 19-23 LONGTON GROVE ROAD,

£185,000

PROPERTY FEATURES

- PERIOD APARTMENT
- GROUND FLOOR

TWO BEDROOMSENSUITE BATHROOM

COURTYARD GARDEN CLOSE TO SEA FRONT

### 19-23 LONGTON GROVE ROAD,

#### **THE PROPERTY**

This spacious bay fronted apartment occupies a ground floor position close to the sea front promenade.

A large period apartment with two double bedrooms (one with ensuite) a spacious kitchen and large reception room. Step out of the kitchen into a private courtyard garden. Available with no ongoing chain.