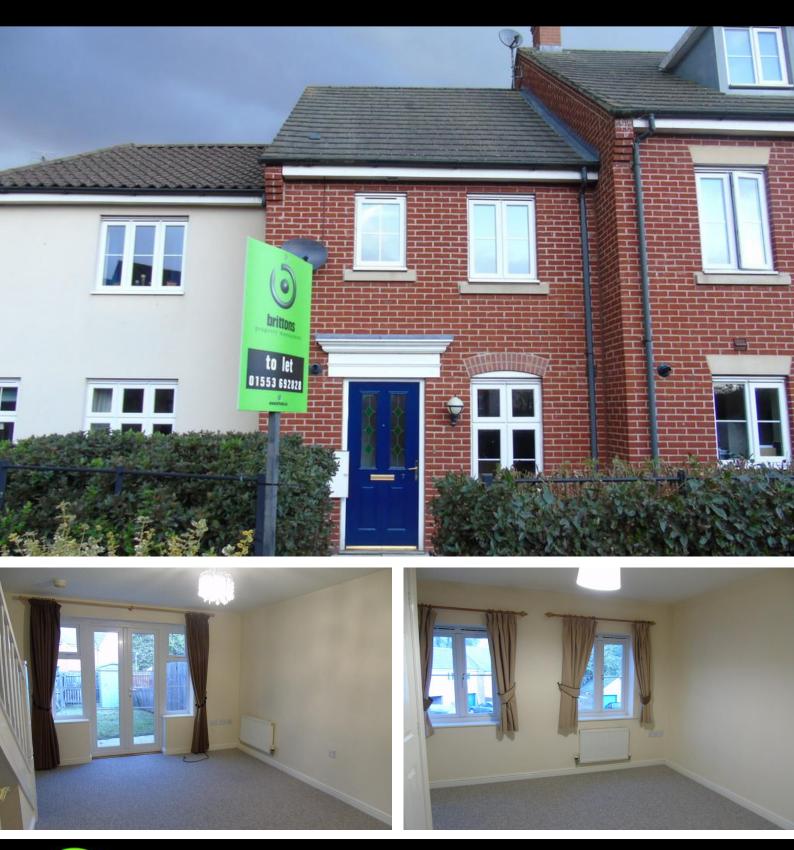

Beechan Drive, Kings Reach, Kings Lynn

- TWO BEDROOM HOUSE
- CLOSE TO QEH
- PARKING
- GAS CENTRAL HEATING

£950 pcm

Deposit: £1,095 Council Tax Band: A Type: Unfurnished Property Reference: 14958 Landlord Requirment: No smokers

Brittons are proud to offer this TWO BEDROOM MID TERRACE HOUSE with one allocated parking space. The property benefits from gas central heating and uPVC double glazing. The accommodation is arranged over two floors comprising hallway, cloakroom, lounge and kitchen on the ground floor with two bedrooms and bathroom on the first floor. Outside offers parking and rear garden. EPC C. VIRTUAL TO UR AVAILABLE.