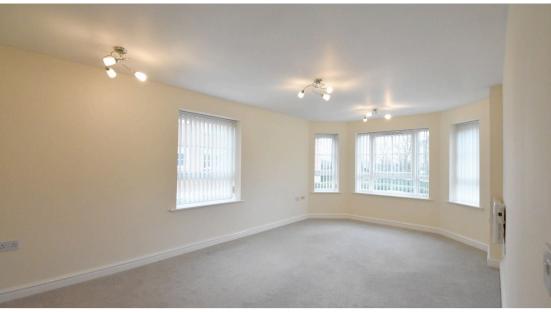

## **Lounge** 6.25 x 3.46

A light and airy lounge with double glazed windows to front and side. Electric heater. Opening to kitchen area.