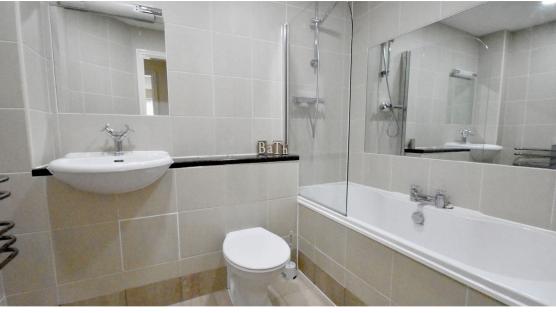

#### Bathroom

Bath with chrome tap and shower over. Wash hand basin and wc. Tiled flooring and walls. Heated towel rail.

#### **En-suite** 2.07 x 1.45

Fully tiled en-suite. Shower cubicle. Wash hand basin and wc. Heated towel rail.