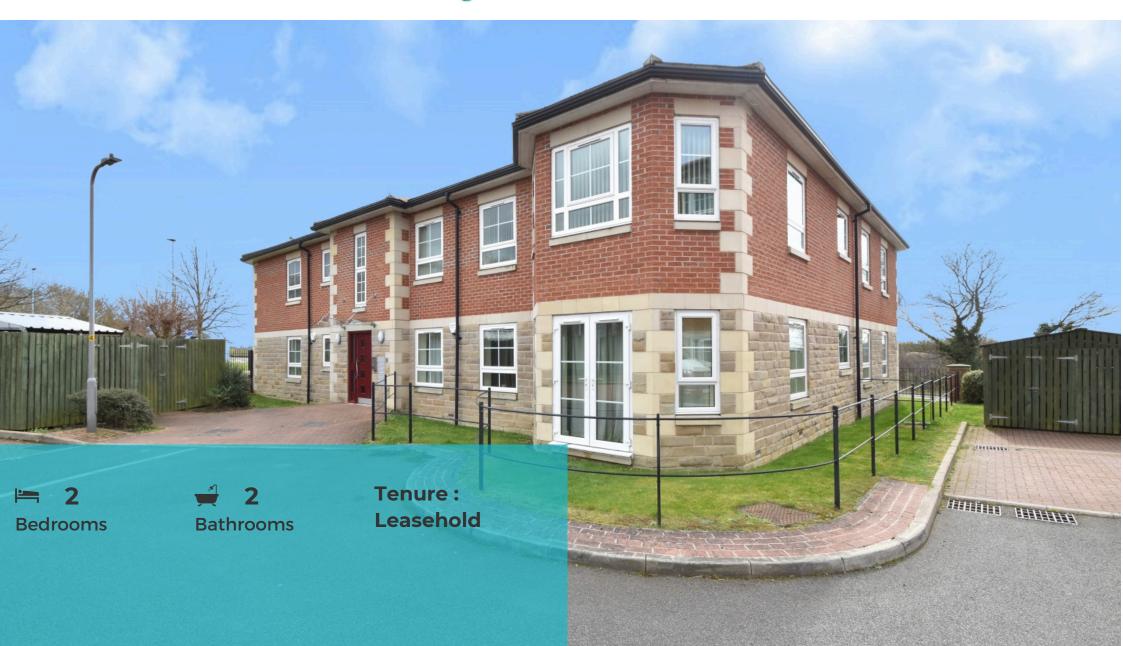

Offers in the region of £164,995 Waterside, Fairburn

# Offers in the region of £164,995 Waterside, Fairburn

To be sold with no onward chain is this well presented two bedroom first floor apartment positioned at Waterside in sought after village of Fairburn. With stunning far reaching views over Fairburn Ings the apartment comprises in brief: - entrance hallway, living area with stylish and well equipped kitchen, Master bedroom with ensuite, bedroom 2 and a bathroom. The apartment has the benefit of double glazed windows and electric heating. One allocated parking space. Call our office today for more information or to arrange a viewing!