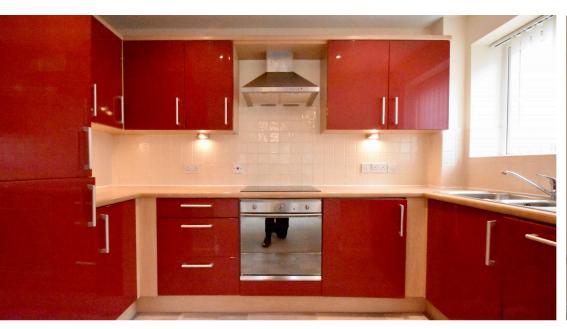

### **Kitchen** *3.20* x *1.73*

Fitted with high gloss wall and base units with feature underlights. Laminated worktops. Stainless steel sink and chrome mixer tap. Integrated oven, hob and extractor over. Tiled splashback. Integrated appliances including fridge freezer, washing machine and dishwasher. Double glazed window.