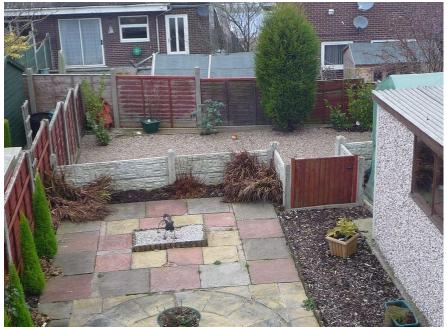

## Hemingway Road, Meir Hay

2 Bedrooms, 1 Bathroom

£625 pcm

Date available: 15th October 2022

Deposit: £721 Unfurnished Council Tax band:

- Semi detached house
- Lounge
- Kitchen dining room
- 2 Bedrooms
- Bathroom
- Off road parking
- Front and back gardens