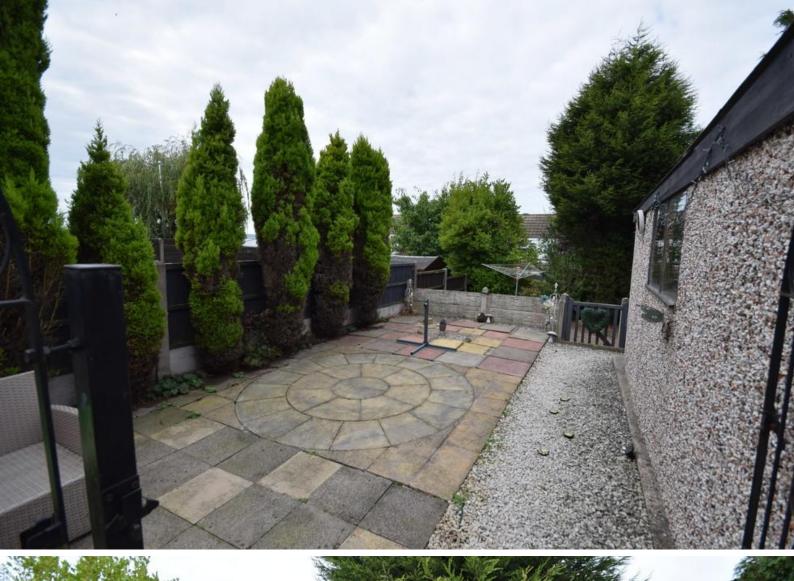

## Hemingway Road, Meir Hay

2 Bedrooms, 1 Bathroom

£625 pcm

Date available: 15th October 2022

Deposit: £721 Unfurnished Council Tax band:

- Semi detached house
- Lounge
- Kitchen dining room
- 2 Bedrooms
- Bathroom
- Off road parking
- Front and back gardens