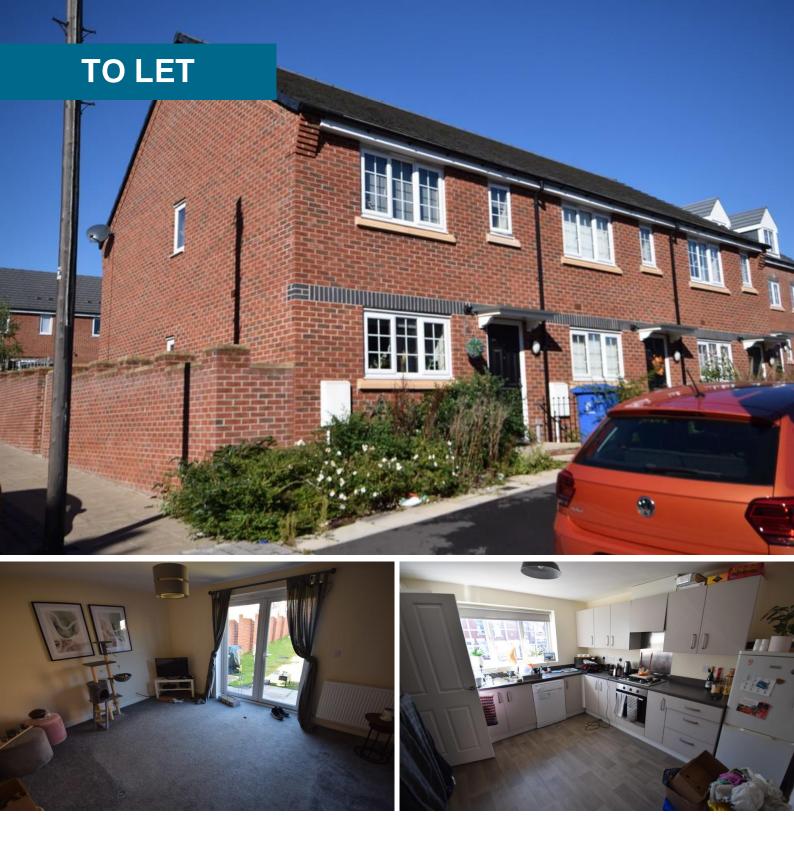

## Eagle Street, Hanley

3 Bedrooms, 2 Bathroom, End Terraced House

£785 pcm

## £785 pcm

Date available: 15th October 2022 Deposit: £905 Unfurnished Council Tax band: B

- Modern town house
- Walking distance from Hanley
- Lounge
- Kitchen breakfast room
- 3 Bedrooms
- En suite shower room
- Rear Garden