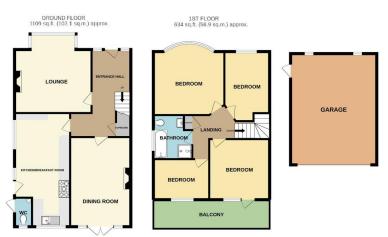

#### TOTAL FLOOR AREA : 1743 sq.ft. (162.0 sq.m.) approx.

Whilst every attempt has been made to ensure the accuracy of the floorplan contained here, measurements of doors, windows, rooms and any other items are approximate and no responsibility is taken for any error, omission or mis-statement. This plan is for illustrative purposes only and should be used as such by any prospective purchaser. The services, systems and appliances shown have not been tested and no guarantee as to their operability or efficiency can be given. Made with Metropix ©2022

**ENTRANCE HALL** 

LIVING ROOM 15' 8" x 14' 6" (4.78m x 4.42m)

DINING ROOM 18' 0" x 11' 6" (5.49m x 3.51m)

KITCHEN 22' 3" x 10' 8" (6.78m x 3.25m)

#### LANDING

BEDROOM 1 14' 9" x 13' 6" (4.5m x 4.11m)

BEDROOM 2 11' 9" x 11' 5" (3.58m x 3.48m)

BEDROOM 3 13' 3" x 8' 6" (4.04m x 2.59m)

BEDROOM 4 10' 6" x 7' 4" (3.2m x 2.24m)

BATHROOM 8' 3" x 7' 5" (2.51m x 2.26m)

LARGE GARDEN

GARAGE

**OUTSIDE WC** 

#### OFF ROAD PARKING

IMP ORTANT NOTE: Paul Graham have not tested any services, heating system, appliances, fixtures or fittings. References to the tenu re of a property a re based on information supplied by the seller as Paul Graham have not had sight of the title documents. Neither has Paul Graham checked any existing or necessary planning consents, building regulations or rights of way. Prospective purchasers are advised to obtain verification from their solicitor or surveyor. PLEASE NOTE: All measurements are approximate and represent the maximum dimensions of any room (into bays and alcoves) and a margin of error should be allowed.