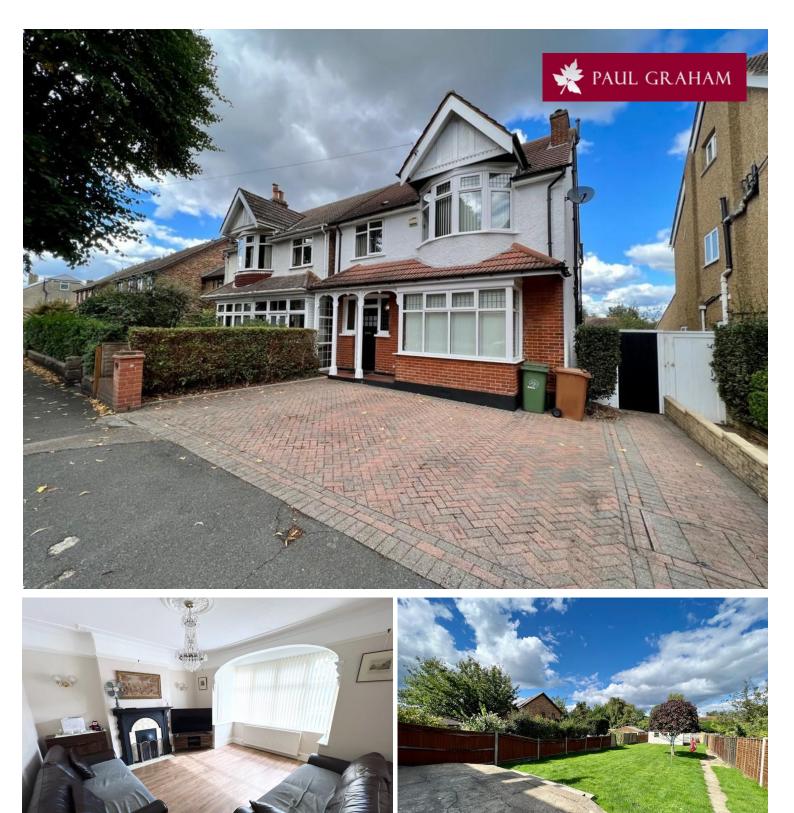

# 104 Grosvenor Avenue, Carshalton, SM5 3EP | Guide Price £850,000 Freehold

An attractive 4 bedroom Edwardian detached family home located in a popular road close to reputable schools, mainline stations, bus routes and fantastic parks. The property has many original period features, 2 reception rooms, double glazing, gas central heating, upstairs family bathroom, fully boarded loft, a large garden with garage/rear access and off road parking.