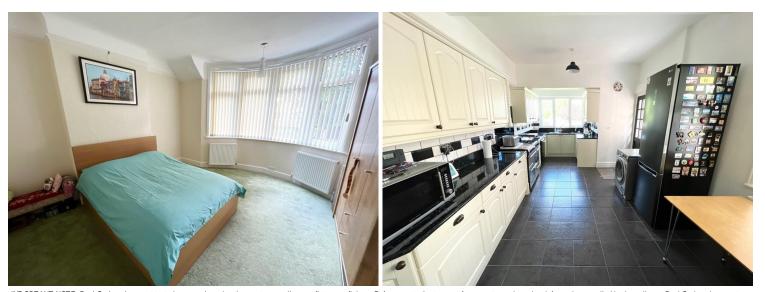

**ENTRANCE HALL** 

LIVING ROOM 15' 8" x 14' 6" (4.78m x 4.42m)

DINING ROOM 18' 0" x 11' 6" (5.49m x 3.51m)

KITCHEN 22' 3" x 10' 8" (6.78m x 3.25m)

#### LANDING

BEDROOM 1 14' 9" x 13' 6" (4.5m x 4.11m)

BEDROOM 2 11' 9" x 11' 5" (3.58m x 3.48m)

BEDROOM 3 13' 3" x 8' 6" (4.04m x 2.59m)

BEDROOM 4 10' 6" x 7' 4" (3.2m x 2.24m)

BATHROOM 8' 3" x 7' 5" (2.51m x 2.26m)