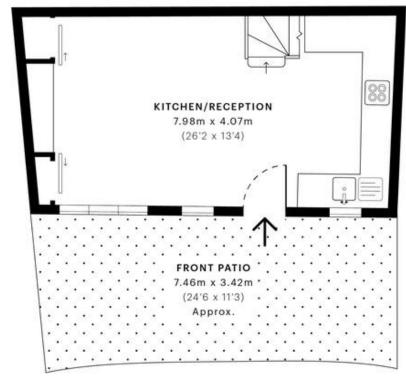

CAPTURE DATE 06/09/2022 LASER SCAN POINTS 56,769,367

- First Floor

- Ground Floor

NET INTERNAL AREA (NIA)
Excludes walls and external features
Includes washrooms, restricted head height
58.34 sqm / 627.97 sqft