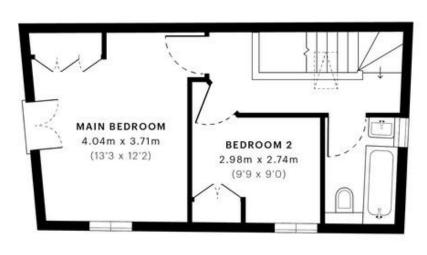

CAPTURE DATE 06/09/2022 LASER SCAN POINTS 56,769,367

- First Floor

- Ground Floor

NET INTERNAL AREA (NIA)
Excludes walls and external features
Includes washrooms, restricted head height
58.34 sqm / 627.97 sqft