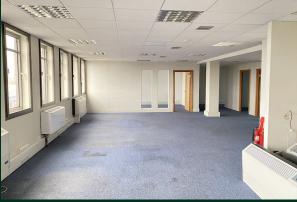

## 4TH FLOOR

Sutherland House, 70-78 West Hendon Broadway, Hendon, NW9 7BT

Open plan office due to be refurbished with 7 allocated parking spaces.

1,935 SQ FT

## **Key Features**

- Open plan
- Due to be refurbished
- Lift access
- Dual aspect natural light
- LED lighting
- 24/7 access
- 7 allocated parking spaces
- Short walk to Hendon Thameslink Station
- Fourth floor with views of Wembley Stadium
- Air Heating

## Description

The building entrance has recently been refurbished along with the fourth floor office which is now a modern open plan space. Natural light comes from dual aspect windows.

Other benefits include individually controlled gas heating, fresh air system, carpet throughout, perimeter trunking, secondary glazing, shared WC's and kitchen.

Please note photographs are indicative of the refurbishment to be conducted.