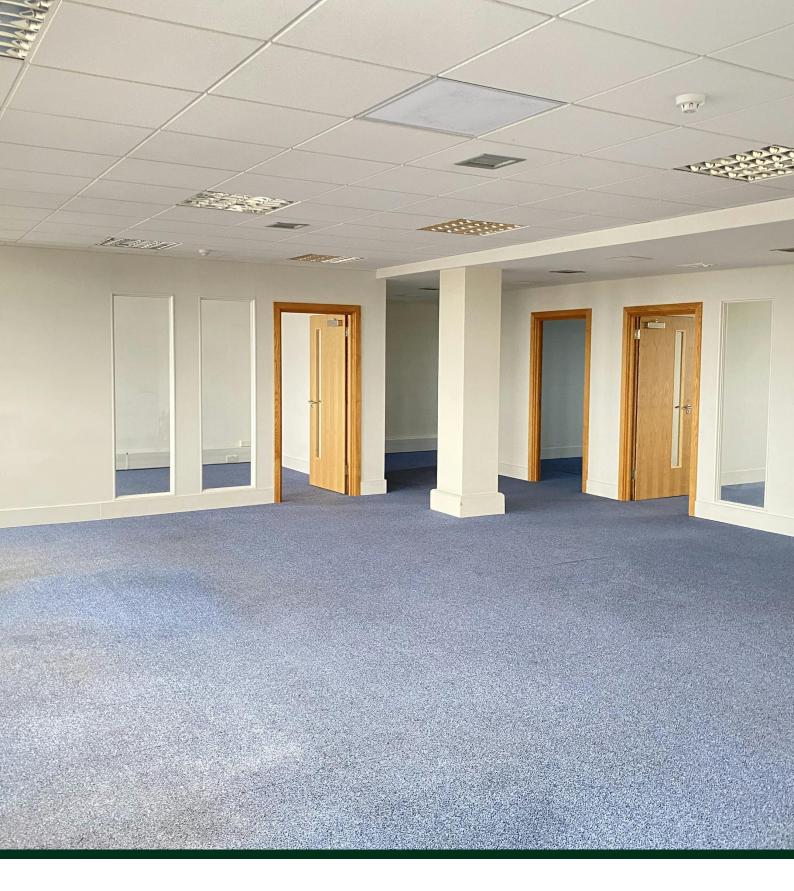

## 4TH FLOOR

Sutherland House, 70-78 West Hendon Broadway, Hendon, NW9 7BT

Open plan office due to be refurbished with 7 allocated parking spaces.

1,935 SQ FT

## **Key Features**

- Open plan
- Due to be refurbished
- Lift access
- Dual aspect natural light
- LED lighting
- 24/7 access
- 7 allocated parking spaces
- Short walk to Hendon Thameslink Station
- Fourth floor with views of Wembley Stadium
- Air Heating

## Description

The building entrance has recently been refurbished along with the fourth floor office which is now a modern open plan space. Natural light comes from dual aspect windows.

Other benefits include individually controlled gas heating, fresh air system, carpet throughout, perimeter trunking, secondary glazing, shared WC's and kitchen.

Please note photographs are indicative of the refurbishment to be conducted.