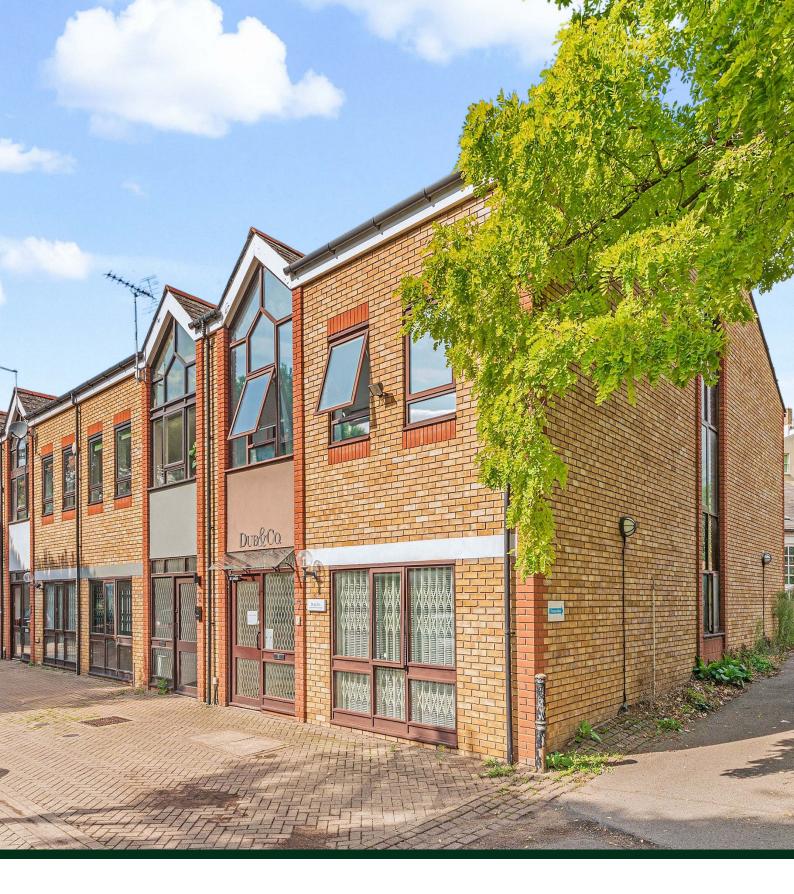

### **7 TORRIANO MEWS**

Kentish Town, NW5 2RZ

Freehold office building for sale with parking 2,170 SQ FT

### Description

The property comprises a three storey self contained end of terrace mews building. Set over ground, first and second floors the accommodation is largely open plan, with individual partitioned offices on each floor.

The property benefits from air conditioning, excellent natural light, perimeter trunking as well as two car parking spaces (ability to block in to create more parking). The mews offers a mix of office and residential accommodation, making it suitable for a change of use to residential (STPP).