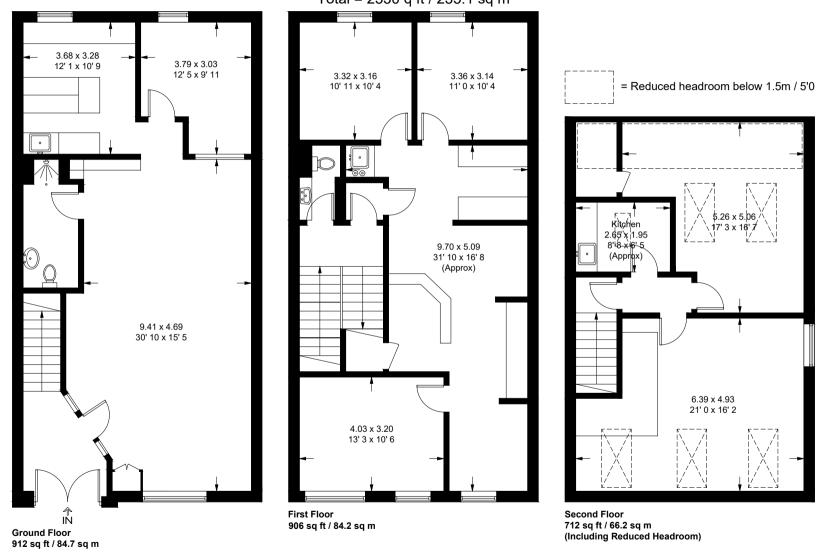

### Accommodation

The accommodation comprises the following areas:

| Name   | sq ft | sq m   |
|--------|-------|--------|
| Ground | 810   | 75.25  |
| 1st    | 790   | 73.39  |
| 2nd    | 570   | 52.95  |
| Total  | 2,170 | 201.59 |

### **Torriano Mews**

Approximate Gross Internal Area = 2445 sq ft / 227.2 sq m (Excluding Reduced Headroom)

Reduced Headroom = 85 sq ft / 7.9 sq m

Reduced Headroom = 85 sq ft / 7.9 sq m Total = 2530 q ft / 235.1 sq m