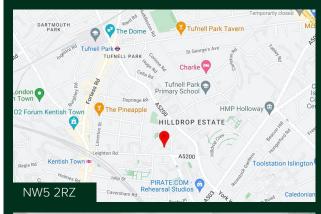

#### Location

Set within the quiet and gated Torriano Mews, the property is located close to its junction with Torriano Avenue and parallel to Leighton Road. Transport links are excellent with Kentish Town station (Northern line & Thameslink) situated within 0.4 miles from the property, providing easy access across London, in particular, to Euston, Kings Cross & St Pancras International stations within a 10 minute commute.