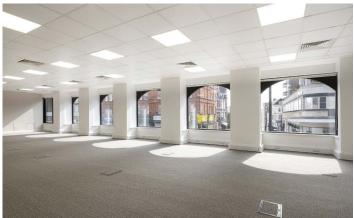

## **DESCRIPTION**

The entire first floor is newly refurbished to a high standard and in open plan ready for a tenant fit out.

The office benefits from excellent natural light with dual aspect windows and can easily be divided to create a range of private offices and meeting rooms if required. The floor extends to **2,680 sq ft** approx.

## **FEATURES**

Newly redecorated & upgraded common parts

Two passenger lifts

New perimeter and underfloor trunking

New suspended ceiling with LED lighting

VRC comfort cooling/heating

**New Carpeting** 

Capped off services for kitchenette