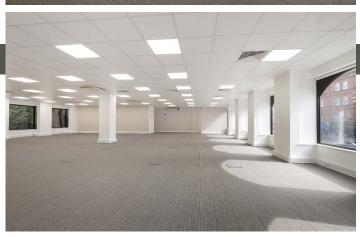

## **DESCRIPTION**

The entire first floor is newly refurbished to a high standard and in open plan ready for a tenant fit out.

The office benefits from excellent natural light with dual aspect windows and can easily be divided to create a range of private offices and meeting rooms if required. The floor extends to **2,680 sq ft** approx.

## **FEATURES**

Newly redecorated & upgraded common parts

Two passenger lifts

New perimeter and underfloor trunking

New suspended ceiling with LED lighting

VRC comfort cooling/heating

**New Carpeting** 

Capped off services for kitchenette