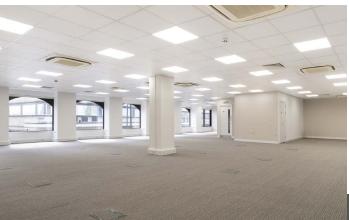

## **DESCRIPTION**

The entire first floor is newly refurbished to a high standard and in open plan ready for a tenant fit out.

The office benefits from excellent natural light with dual aspect windows and can easily be divided to create a range of private offices and meeting rooms if required. The floor extends to **2,680 sq ft** approx.

## **FEATURES**

Newly redecorated & upgraded common parts

Two passenger lifts

New perimeter and underfloor trunking

New suspended ceiling with LED lighting

VRC comfort cooling/heating

**New Carpeting** 

Capped off services for kitchenette