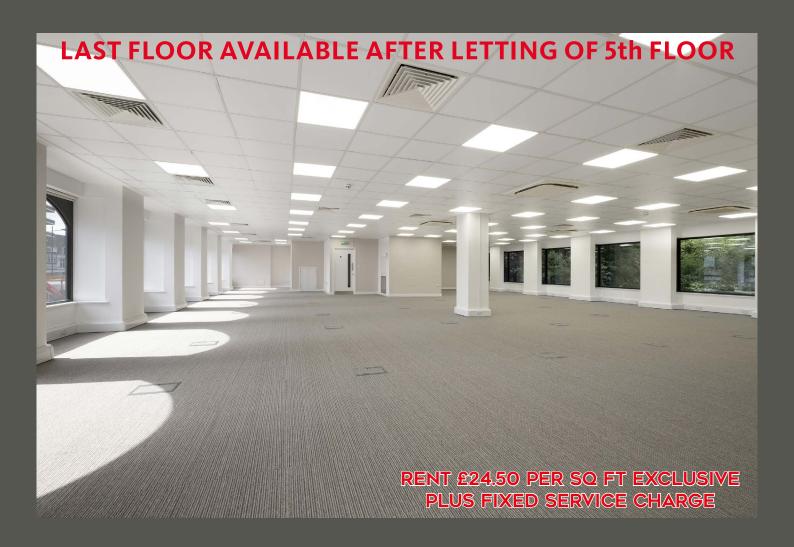

## CHARLES HOUSE

108/110 FINCHLEY ROAD SWISS COTTAGE, LONDON NW3

ENTIRE FIRST FLOOR TO LET 2,680 sq ft Approx

## **DESCRIPTION**

The entire first floor is newly refurbished to a high standard and in open plan ready for a tenant fit out.

The office benefits from excellent natural light with dual aspect windows and can easily be divided to create a range of private offices and meeting rooms if required. The floor extends to **2,680 sq ft** approx.

## **FEATURES**

Newly redecorated & upgraded common parts

Two passenger lifts

New perimeter and underfloor trunking

New suspended ceiling with LED lighting

VRC comfort cooling/heating

**New Carpeting** 

Capped off services for kitchenette

**LEASE** A new full repairing and insuring lease direct from the freeholder for a term to be agreed and excluded from the Landlord and Tenant Act 1954.

**RENT** £24.50 per sq ft exclusive of outgoings.

**SERVICE CHARGE** A fixed service charge of £10 per sq ft increasing annually in line with RPI.

**EPC** C45.

Zach Forest 020 3355 1555 - 07890 209397 zach@forestrealestate.co.uk

020 7935 1653 www.brahamgood.co.uk