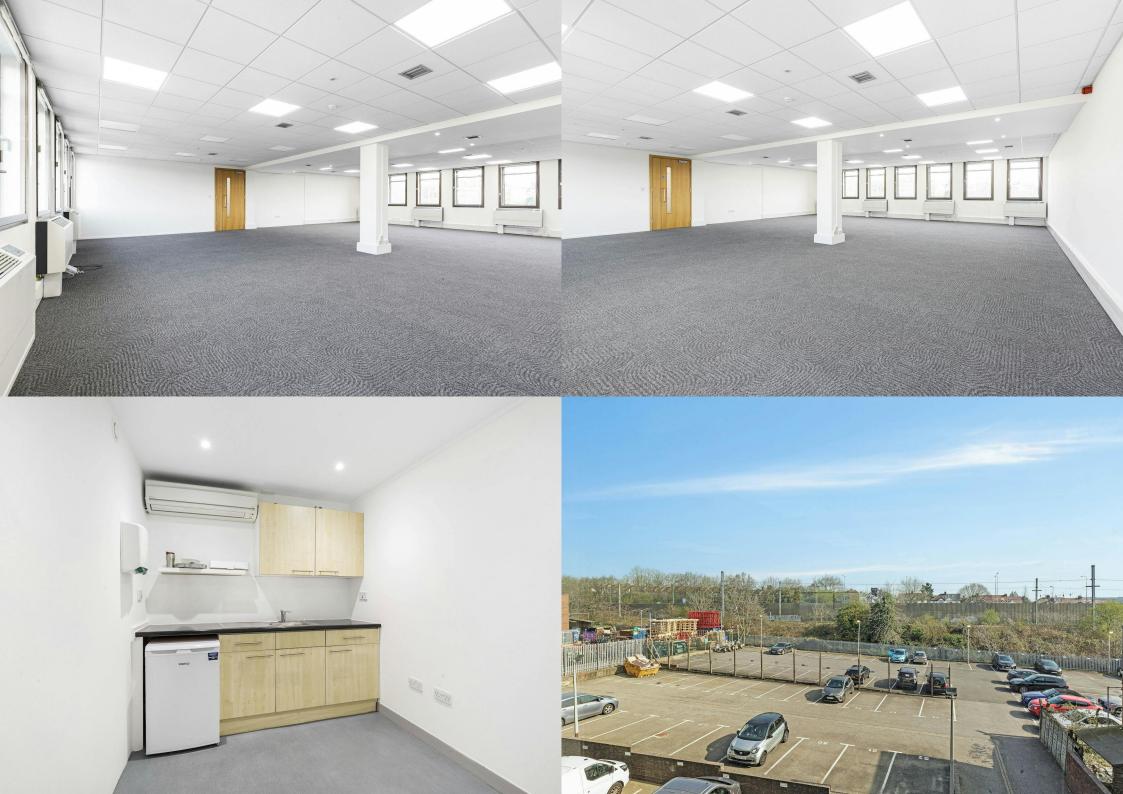

## **Key Features**

- Open plan
- Lift access
- Gas Heating
- Five allocated parking spaces
- Second floor with views of Wembley Stadium

- · Recently refurbished
- Dual aspect natural light
- LED lighting
- Short walk to Hendon Thameslink Station
- 24/7 access

### Description

The building entrance has recently been refurbished along with the second floor office which is now a modern open plan space. Natural light comes from dual aspect windows.

Other benefits include individually controlled gas heating, fresh air system, carpet throughout, perimeter trunking, secondary glazing, shared WC's and kitchen.