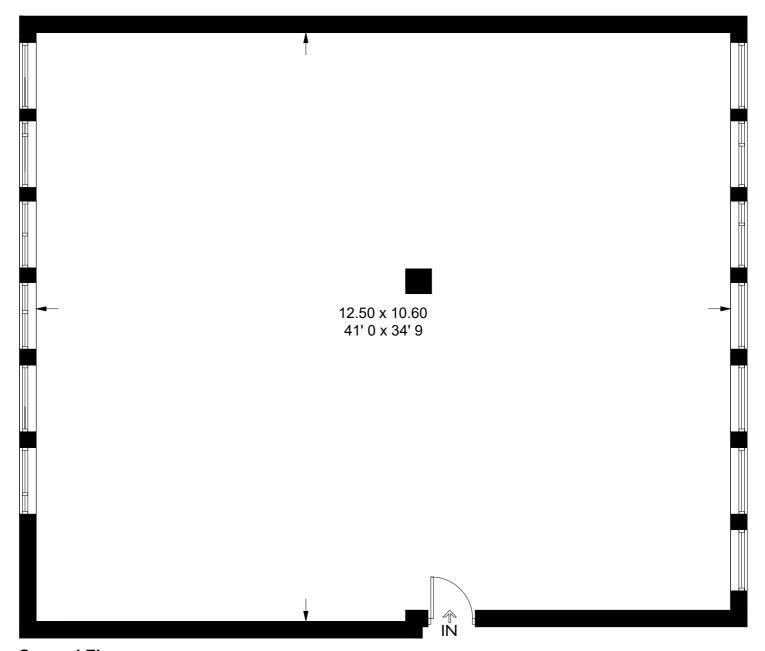

### **Sutherland House**

Approximate Gross Internal Area = 1415 sq ft / 131.5 sq m

**Second Floor** 

This plan is not to scale and must be used as layout guidance only. All measurements and areas are approximate and should not be relied upon to provide accurate information. This plan must not be relied upon when making property valuations, design considerations or any other such relevant decisions. We accept no responsibility or liability (whether in contract, tort or otherwise) in relation to any loss whatsoever arising from or in connection with any use of this plan or the adequacy, accuracy or completeness of it or any information within it.