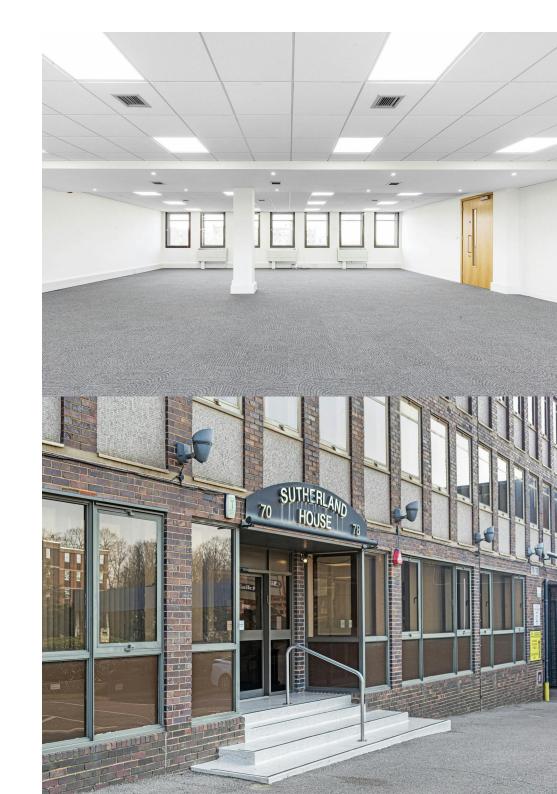

70-78 WEST HENDON BROADWAY, HENDON, NW9 7BT

FORESTATE

**2nd Floor, Sutherland House, 70-78 West Hendon Broadway** Hendon, NW9 7BT

### Description

The building entrance has recently been refurbished along with the second floor office which is now a modern open plan space. Natural light comes from dual aspect windows.

Other benefits include individually controlled gas heating, fresh air system, carpet throughout, perimeter trunking, secondary glazing, shared WC's and kitchen.