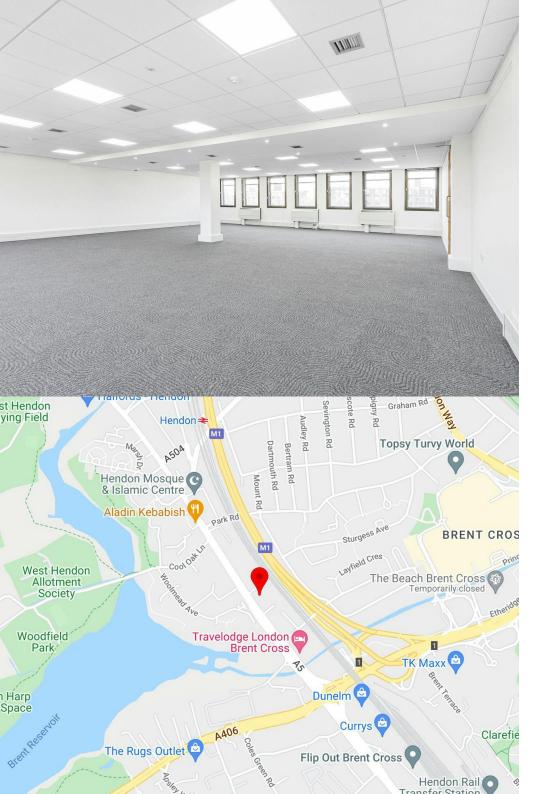

### Location

Sutherland House is situated on the southbound carriageway of the A5 Edgware Road on West Hendon Broadway. Sutherland House is located close to road networks that include the M1, A41, A1 & North Circular Road (A406) which leads to the M40, M4 and M25

Hendon Thameslink station is located approximately 0.45 miles away whilst Brent Cross Shopping Centre is less than 1 mile away.

The 32 and 142 buses stop directly outside the building.