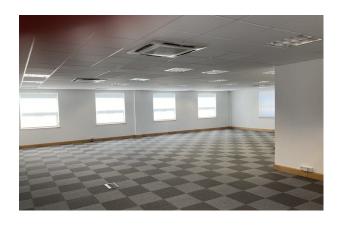

## **Key Features**

- 4 car parking spaces
- Air conditioned throughout
- Fully integrated kitchenette
- Remote monitored external CCTV on site
- Double glazing
- 50mm fully accessible raised carpeted floor

### Description

This Grade A specification office is located on the ground floor the office provides an area of 1,521  $\rm ft^2$  and benefits from: air conditioning, carpeted floors, 4 car parking spaces, double glazed windows, and 24/7 remote monitored external CCTV system.