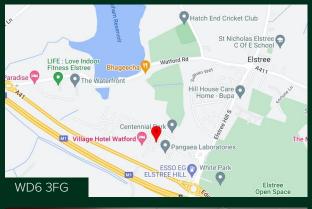

#### Location

Located on one of the most significant and landscaped Business Parks within the north-west sector of the M25 (J's 20 & 21 are approx. 3 miles to the north) and strategically situated just off the M1 (J4). Borehamwood, Edgware and Stanmore are all within easy reach, connected by a regular local bus service, where mainline (Thameslink) railway and Underground (Jubilee Line) services are available.