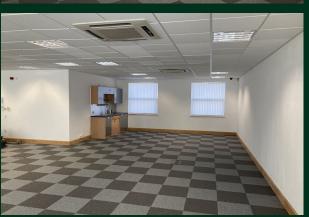

### Description

This Grade A specification office is located on the ground floor the office provides an area of 1,521  $\rm ft^2$  and benefits from: air conditioning, carpeted floors, 4 car parking spaces, double glazed windows, and 24/7 remote monitored external CCTV system.