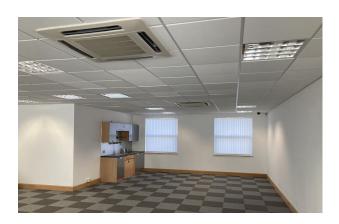

## **Key Features**

- 4 car parking spaces
- Air conditioned throughout
- Fully integrated kitchenette
- Remote monitored external CCTV on site
- Double glazing
- 50mm fully accessible raised carpeted floor

### Description

This Grade A specification office is located on the ground floor the office provides an area of 1,521  $\rm ft^2$  and benefits from: air conditioning, carpeted floors, 4 car parking spaces, double glazed windows, and 24/7 remote monitored external CCTV system.