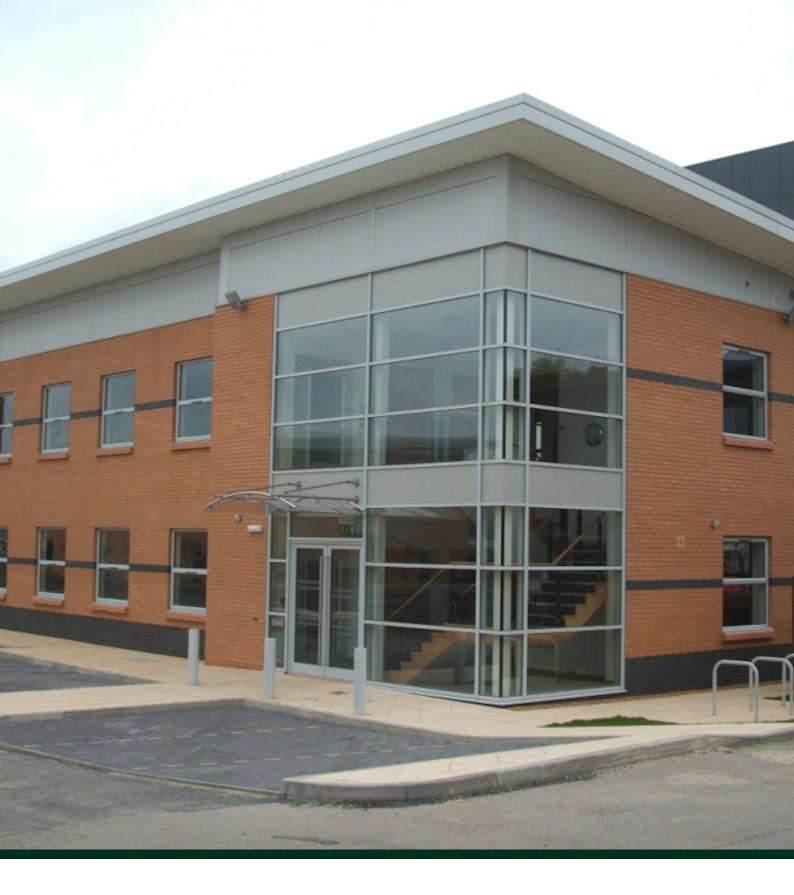

# **505 CENTENNIAL PARK**

Centennial Avenue, Elstree, WD6 3FG

Grade A Offices To Let

1,512 SQ FT

### Description

This Grade A specification office is located on the ground floor the office provides an area of 1,521  $\rm ft^2$  and benefits from: air conditioning, carpeted floors, 4 car parking spaces, double glazed windows, and 24/7 remote monitored external CCTV system.