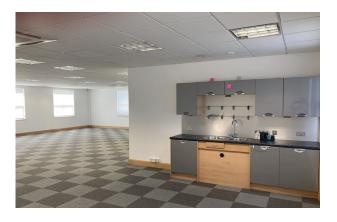

## **Key Features**

- 4 car parking spaces
- Air conditioned throughout
- Fully integrated kitchenette
- Remote monitored external CCTV on site
- Double glazing
- 50mm fully accessible raised carpeted floor

### Description

This Grade A specification office is located on the ground floor the office provides an area of 1,521  $\rm ft^2$  and benefits from: air conditioning, carpeted floors, 4 car parking spaces, double glazed windows, and 24/7 remote monitored external CCTV system.