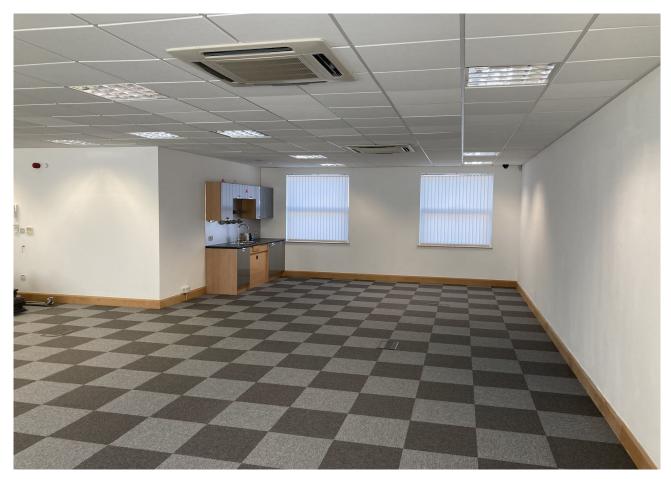

## **Key Features**

- 4 car parking spaces
- Air conditioned throughout
- Fully integrated kitchenette
- Remote monitored external CCTV on site
- Double glazing
- 50mm fully accessible raised carpeted floor

### Description

This Grade A specification office is located on the ground floor the office provides an area of 1,521  $\rm ft^2$  and benefits from: air conditioning, carpeted floors, 4 car parking spaces, double glazed windows, and 24/7 remote monitored external CCTV system.