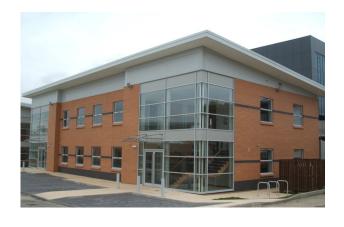

# **505 CENTENNIAL PARK**

Centennial Avenue, Elstree, WD6 3FG

Grade A Offices To Let

1,512 SQ FT

### Description

This Grade A specification office is located on the ground floor the office provides an area of 1,521  $\rm ft^2$  and benefits from: air conditioning, carpeted floors, 4 car parking spaces, double glazed windows, and 24/7 remote monitored external CCTV system.