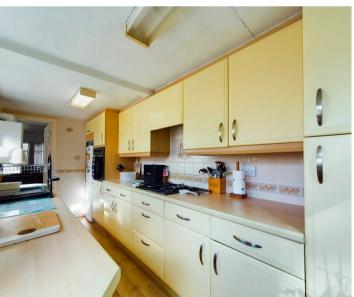

### Kitchen

14' 6" x 6' 3" (4.43m x 1.90m)

Fitted units and worktops, integrated gas oven and hob, uPVC double glazed windows and door for access to the garden.

#### Kitchen

14' 6" x 6' 3" (4.43m x 1.90m)

Fitted units and worktops, integrated gas oven and hob, uPVC double glazed windows and door for access to the garden.