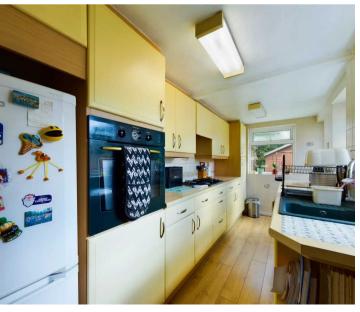

### Kitchen

14' 6" x 6' 3" (4.43m x 1.90m)

Fitted units and worktops, integrated gas oven and hob, uPVC double glazed windows and door for access to the garden.

#### Kitchen

14' 6" x 6' 3" (4.43m x 1.90m)

Fitted units and worktops, integrated gas oven and hob, uPVC double glazed windows and door for access to the garden.