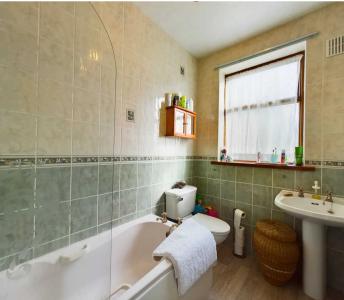

#### Bathroom

8' 6" x 5' 10" (2.60m x 1.77m)

3 piece bathroom suite with overhead shower, laminate floor, tiled walls, uPVC double glazed window.

#### **Bathroom**

8' 6" x 5' 10" (2.60m x 1.77m)

3 piece bathroom suite with overhead shower, laminate floor, tiled walls, uPVC double glazed window.