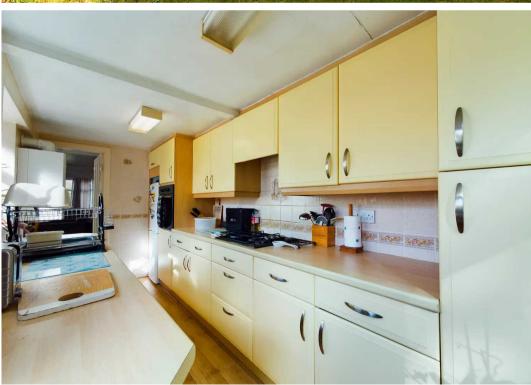

### Kitchen

14' 6" x 6' 3" (4.43m x 1.90m)

Fitted units and worktops, integrated gas oven and hob, uPVC double glazed windows and door for access to the garden.

#### Kitchen

14' 6" x 6' 3" (4.43m x 1.90m)

Fitted units and worktops, integrated gas oven and hob, uPVC double glazed windows and door for access to the garden.