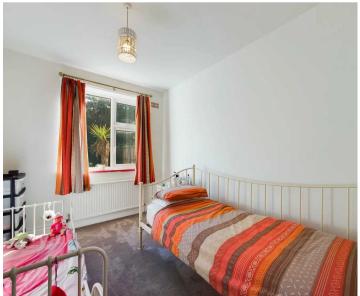

#### Bedroom 2

11' 5" x 8' 10" (3.47m x 2.70m)

Double bedroom to the rear of the property, uPVC double glazed window, radiator.