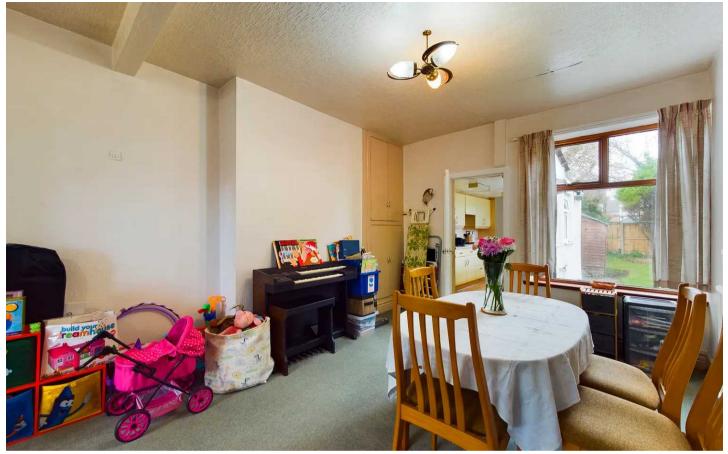

# Lounge/Dining Room

24' 2" x 11' 9" (7.37m x 3.59m)

Spacious open plan Lounge / Dining Room, uPVC double glazed window to the front, gas fire and surround, storage cupboards.