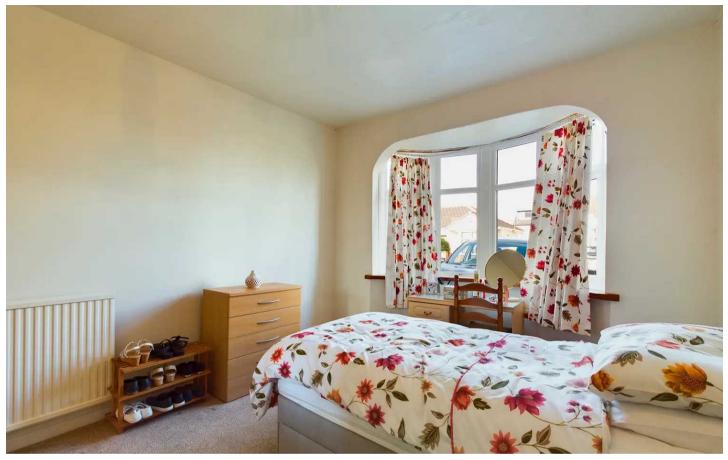

## Bedroom 1

12' 2" x 10' 11" (3.71m x 3.32m)

Double bedroom to the front of the property, uPVC double glazed window, radiator.

#### Bedroom 1

12' 2" x 10' 11" (3.71m x 3.32m)

Double bedroom to the front of the property, uPVC double glazed window, radiator.