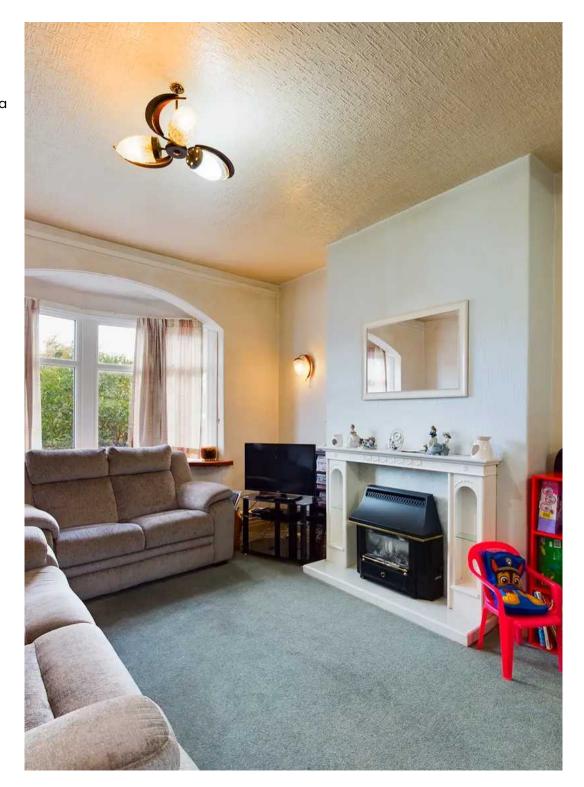

# Lounge/Dining Room

24' 2" x 11' 9" (7.37m x 3.59m)

Spacious open plan Lounge / Dining Room, uPVC double glazed window to the front, gas fire and surround, storage cupboards.