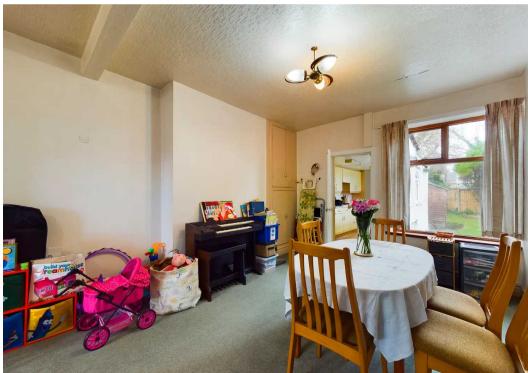

# Lounge/Dining Room

24' 2" x 11' 9" (7.37m x 3.59m)

Spacious open plan Lounge / Dining Room, uPVC double glazed window to the front, gas fire and surround, storage cupboards.