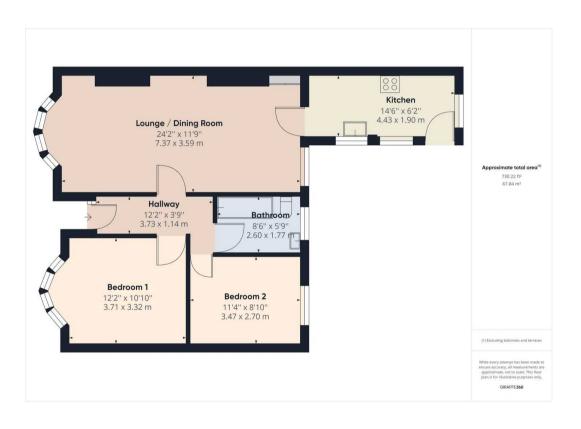

# Hallway

12' 3" x 3' 9" (3.73m x 1.14m)

Hallway with laminate flooring and radiator.

# Lounge/Dining Room

24' 2" x 11' 9" (7.37m x 3.59m)

Spacious open plan Lounge / Dining Room, uPVC double glazed window to the front, gas fire and surround, storage cupboards.

### Kitchen

14' 6" x 6' 3" (4.43m x 1.90m)

Fitted units and worktops, integrated gas oven and hob, uPVC double glazed windows and door for access to the garden.

## Bedroom 1

12' 2" x 10' 11" (3.71m x 3.32m)

Double bedroom to the front of the property, uPVC double glazed window, radiator.

#### Bedroom 2

11' 5" x 8' 10" (3.47m x 2.70m)

Double bedroom to the rear of the property, uPVC double glazed window, radiator.

#### Bathroom

8' 6" x 5' 10" (2.60m x 1.77m)

3 piece bathroom suite with overhead shower, laminate floor, tiled walls, uPVC double glazed window.

#### Kitchen

14' 6" x 6' 3" (4.43m x 1.90m)

Fitted units and worktops, integrated gas oven and hob, uPVC double glazed windows and door for access to the garden.

#### Bedroom 1

12' 2" x 10' 11" (3.71m x 3.32m)

Double bedroom to the front of the property, uPVC double glazed window, radiator.

#### **Bathroom**

8' 6" x 5' 10" (2.60m x 1.77m)

3 piece bathroom suite with overhead shower, laminate floor, tiled walls, uPVC double glazed window.