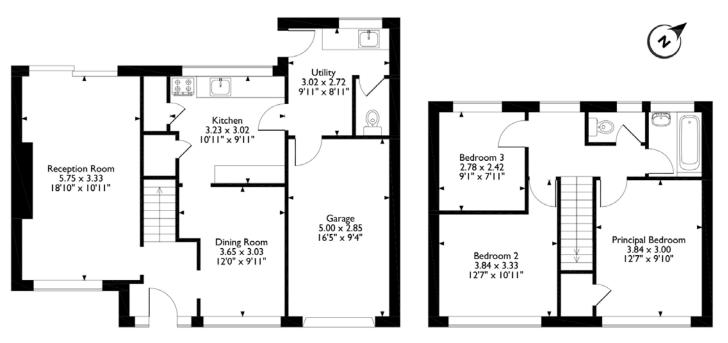

## Tichborne Maple Cross, Rickmansworth Approximate Gross Internal Area 113 Sq M/1218 Sq Ft

## Ground Floor

First Floor

Please note that the location of doors, windows and other items are approximate and this floorplan is to be used for illustrative purposes only. Unauthorized reproduction is prohibited.