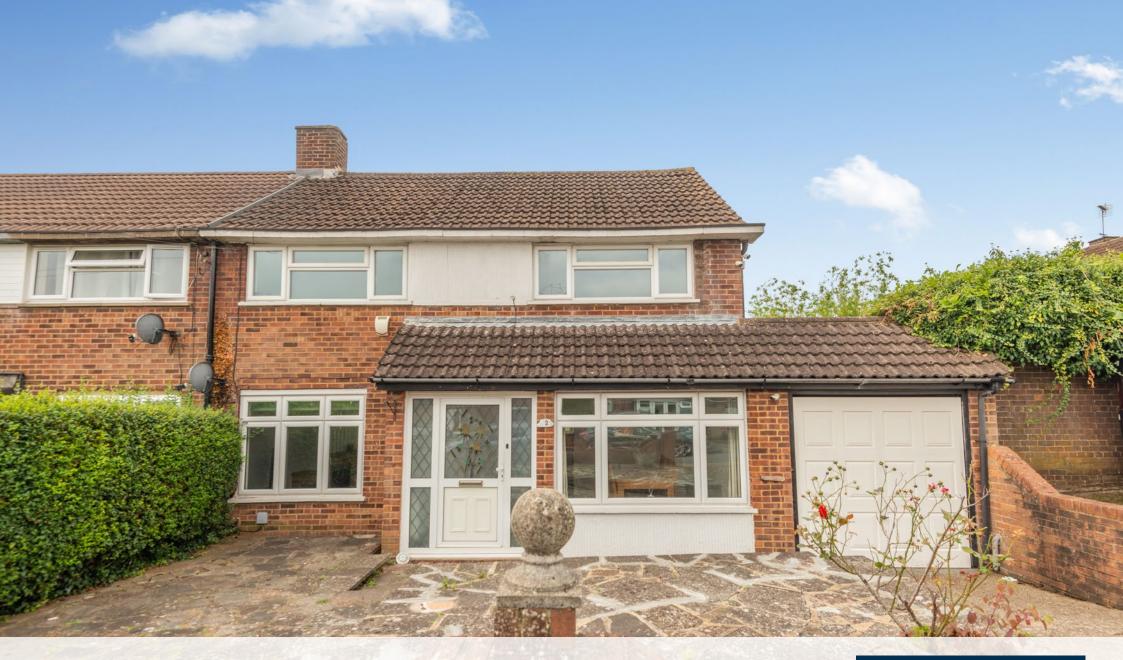

## **BRIGHT AND SPACIOUS THREE BEDROOM FAMILY HOME**

Tichborne, Maple Cross, Rickmansworth, Hertfordshire, WD3 9TN

This three bedroom semi detached property provides spacious accommodation, an integral garage and is a great opportunity to create a fabulous family home. Entered via a hallway which leads into a large, double aspect, reception room with patio doors to the garden. There is a dining room with ample space for a table and chairs, a fitted kitchen with fitted base and wall units and a large window overlooking the rear garden. The ground floor is completed by a utility room with access to the garden, the guest cloakroom and the integral garage.

To the first floor is the principal bedroom, two additional bedrooms, a family bathroom, which has a shower above the bath, and a separate wc.

The property has a front garden and driveway leading to the integral garage, providing off street parking. The rear garden is mainly laid to lawn with pretty flower borders, a generously sized patio and pathway to the garden shed.