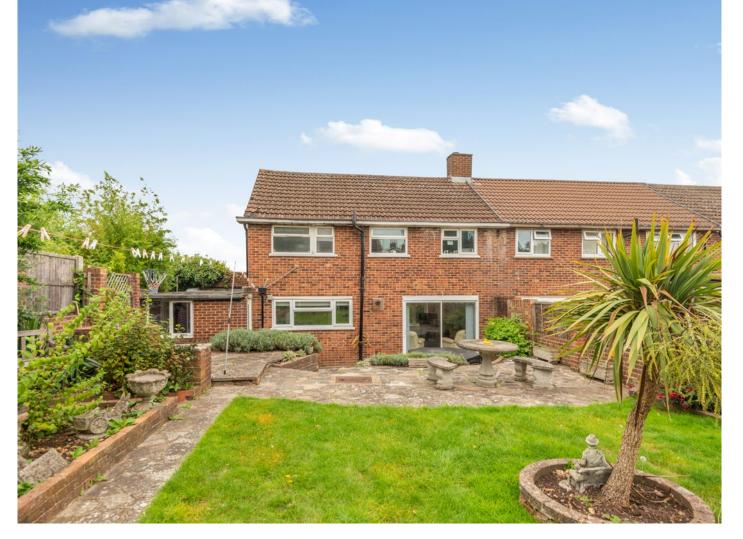

This three bedroom semi detached property provides spacious accommodation, an integral garage and is a great opportunity to create a fabulous family home. Entered via a hallway which leads into a large, double aspect, reception room with patio doors to the garden. There is a dining room with ample space for a table and chairs, a fitted kitchen with fitted base and wall units and a large window overlooking the rear garden. The ground floor is completed by a utility room with access to the garden, the guest cloakroom and the integral garage.

To the first floor is the principal bedroom, two additional bedrooms, a family bathroom, which has a shower above the bath, and a separate wc.

The property has a front garden and driveway leading to the integral garage, providing off street parking. The rear garden is mainly laid to lawn with pretty flower borders, a generously sized patio and pathway to the garden shed.