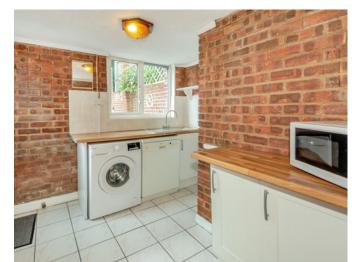

This three bedroom semi detached property provides spacious accommodation, an integral garage and is a great opportunity to create a fabulous family home. Entered via a hallway which leads into a large, double aspect, reception room with patio doors to the garden. There is a dining room with ample space for a table and chairs, a fitted kitchen with fitted base and wall units and a large window overlooking the rear garden. The ground floor is completed by a utility room with access to the garden, the guest cloakroom and the integral garage.