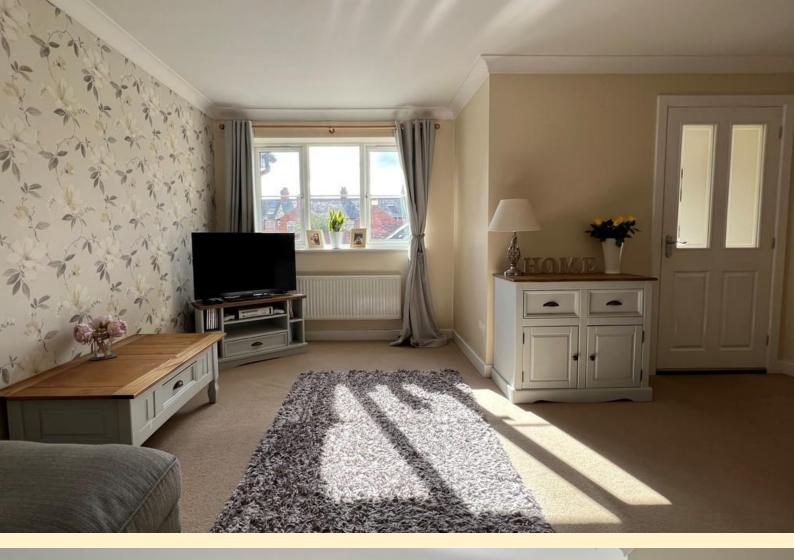

**LOUNGE** 15' 3" x 15' 5" (4.66m x 4.72m) Having a double glazed window to the front aspect, radiator, carpet flooring, stairs rising to the first floor landing, space for under stair storage and door through to the kitchen.