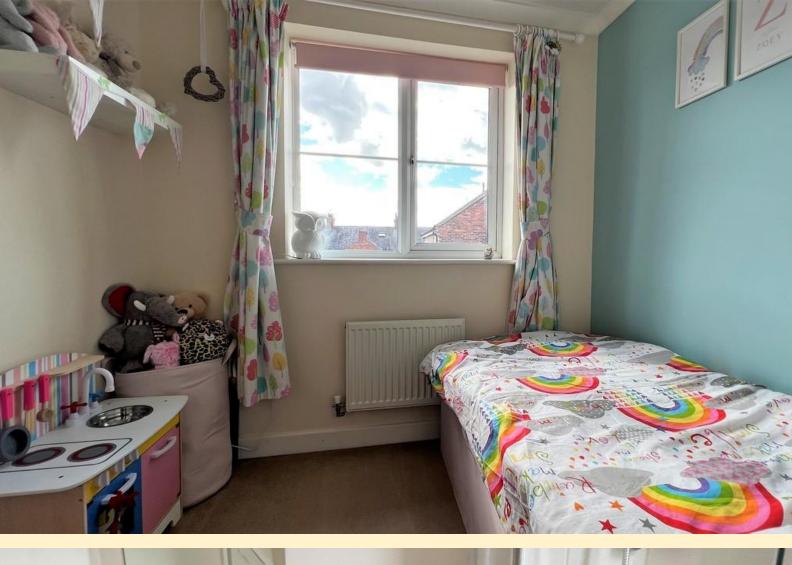

**BEDROOM THREE** 7' 5" x 7' 4" (2.27m x 2.24m) Having a double glazed window to the front aspect, radiator and carpet flooring.

**FRONT GARDEN** Pathway to the front door, paved pathway to the side leading to the rear garden and courtesy lighting.