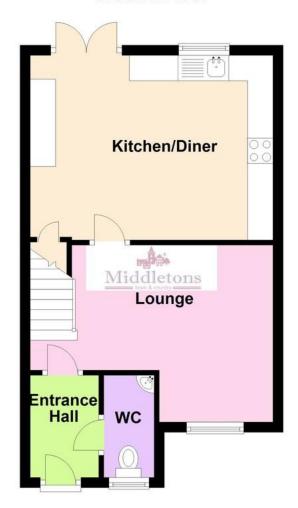

**ENTRANCE HALL** Part glazed door into the entrance hall having doors to the cloakroom and lounge.

**CLOAKROOM** 5' 10" x 3' 0" (1.8m x 0.92m) Comprising of a low flush WC, pedestal wash hand basin with tiled splash back, radiator, tiled flooring and an obscure glazed window.

**LOUNGE** 15' 3" x 15' 5" (4.66m x 4.72m) Having a double glazed window to the front aspect, radiator, carpet flooring, stairs rising to the first floor landing, space for under stair storage and door through to the kitchen.

**KITCHEN/DINER** 10' 9" x 15' 5" (3.3m x 4.72m) Spacious kitchen diner fitted with a modern range of wall, base and drawer units, roll edge work surfaces, stainless steel sink and drainer unit, tiled splash backs, integrated electric oven and gas hob with extractor hood over, integrated fridge freezer, space and plumbing for a washing machine. Double glazed window and french doors to the rear garden, radiator and vinyl flooring.

## **Ground Floor**