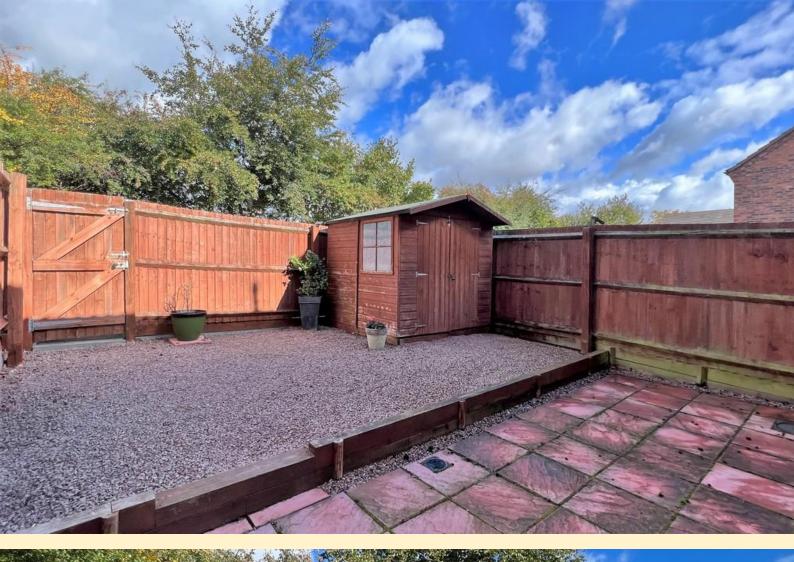

**REAR GARDEN** Low maintenance garden having a paved patio adjacent to the house, gravel bed, garden tap and electrical sockets, garden shed, wood panel fencing securing the boundary with gated access to the rear parking spaces