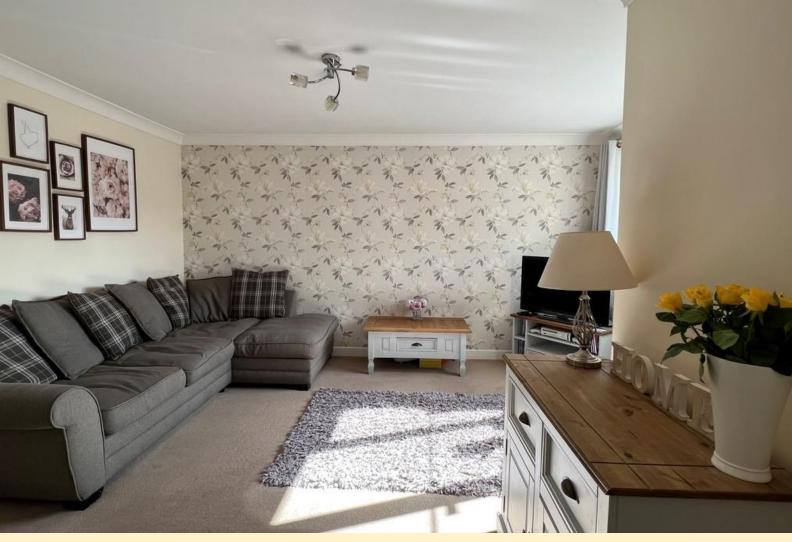

**LOUNGE** 15' 3" x 15' 5" (4.66m x 4.72m) Having a double glazed window to the front aspect, radiator, carpet flooring, stairs rising to the first floor landing, space for under stair storage and door through to the kitchen.