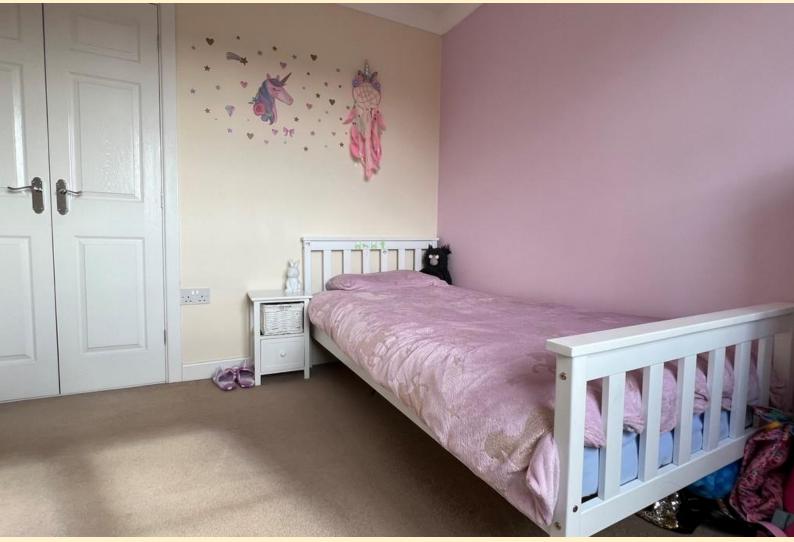

**ENSUITE** 5' 2" x 5' 2" (1.58m x 1.58m) Comprising of a shower cubicle, low flush WC, pedestal wash hand basin,

heated towel rail, tiled splash areas and flooring.

**BEDROOM TWO** 7' 8"  $\times$  10' 8" (2.35m  $\times$  3.27m) Having a double glazed window to the front aspect, radiator, inbuilt wardrobes and carpet flooring.

**BEDROOM THREE** 7' 5" x 7' 4" (2.27m x 2.24m) Having a double glazed window to the front aspect, radiator and carpet flooring.

**FRONT GARDEN** Pathway to the front door, paved pathway to the side leading to the rear garden and courtesy lighting.