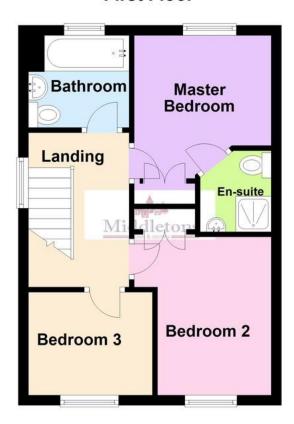

**LANDING** Taking the stairs from the lounge to the first floor landing having a double glazed window to the side aspect, loft access hatch and doors off to;

MASTER BEDROOM 8' 11" x 11' 8" (2.74m x 3.57m)
Having a double glazed window to the rear aspect,
radiator, in-built wardrobes, carpet flooring and door to
the ensuite.

**ENSUITE** 5' 2" x 5' 2" (1.58m x 1.58m) Comprising of a shower cubicle, low flush WC, pedestal wash hand basin,

heated towel rail, tiled splash areas and flooring.

**BEDROOM TWO** 7' 8"  $\times$  10' 8" (2.35m  $\times$  3.27m) Having a double glazed window to the front aspect, radiator, inbuilt wardrobes and carpet flooring.

**BATHROOM** 6' 2" x 6' 2" (1.88m x 1.89m) Comprising of a panel bath with shower over and folding shower screen, low flush WC and a pedestal wash hand basin with tiled splash back. Obscure glazed window, radiator, tiled splash areas and tiled flooring.

**BEDROOM THREE** 7' 5" x 7' 4" (2.27m x 2.24m) Having a double glazed window to the front aspect, radiator and carpet flooring.

**FRONT GARDEN** Pathway to the front door, paved pathway to the side leading to the rear garden and courtesy lighting.

## **First Floor**

This floorplan has been produced by Middletons as a guide only. For further information call 01664 566258 Plan produced using PlanUp.