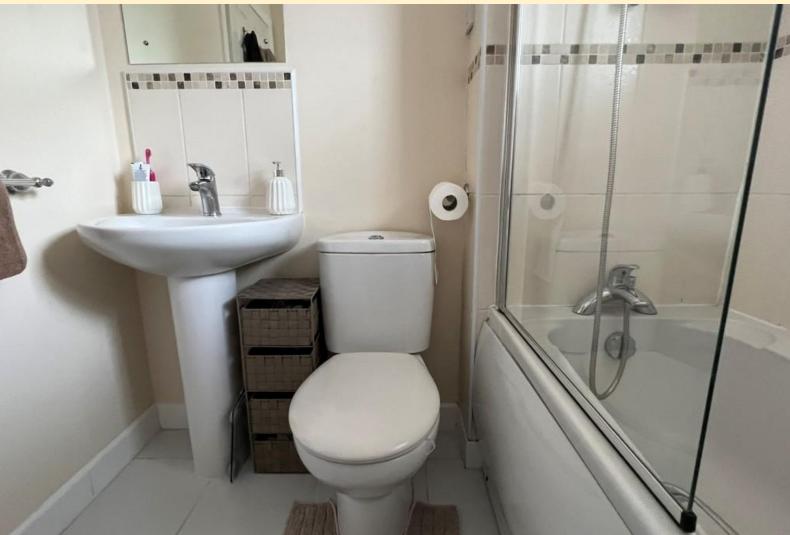

**BATHROOM** 6' 2" x 6' 2" (1.88m x 1.89m) Comprising of a panel bath with shower over and folding shower screen, low flush WC and a pedestal wash hand basin with tiled splash back. Obscure glazed window, radiator, tiled splash areas and tiled flooring.