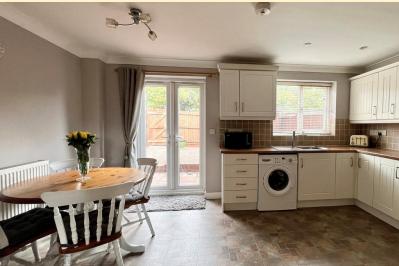

**KITCHEN/DINER** 10' 9" x 15' 5" (3.3m x 4.72m) Spacious kitchen diner fitted with a modern range of wall, base and drawer units, roll edge work surfaces, stainless steel sink and drainer unit, tiled splash backs, integrated electric oven and gas hob with extractor hood over, integrated fridge freezer, space and plumbing for a washing machine. Double glazed window and french doors to the rear garden, radiator and vinyl flooring.