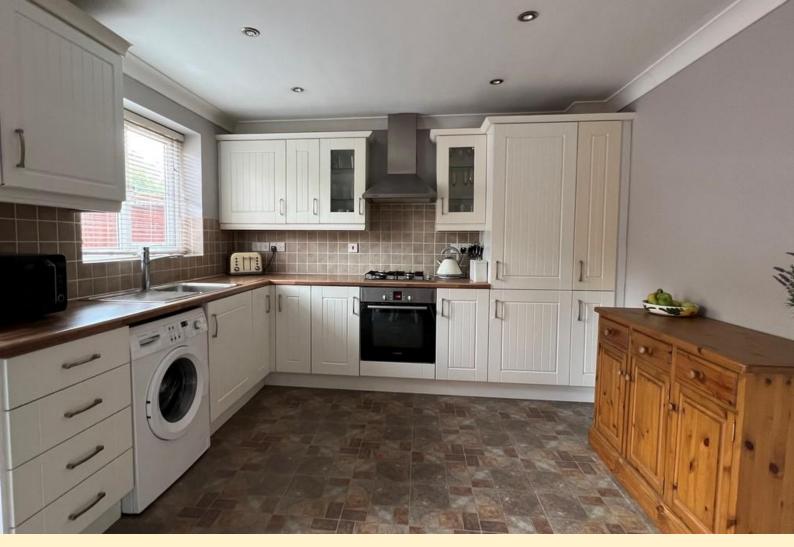

**KITCHEN/DINER** 10' 9" x 15' 5" (3.3m x 4.72m) Spacious kitchen diner fitted with a modern range of wall, base and drawer units, roll edge work surfaces, stainless steel sink and drainer unit, tiled splash backs, integrated electric oven and gas hob with extractor hood over, integrated fridge freezer, space and plumbing for a washing machine. Double glazed window and french doors to the rear garden, radiator and vinyl flooring.