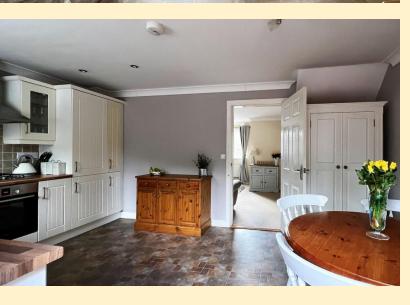

**KITCHEN/DINER** 10' 9" x 15' 5" (3.3m x 4.72m) Spacious kitchen diner fitted with a modern range of wall, base and drawer units, roll edge work surfaces, stainless steel sink and drainer unit, tiled splash backs, integrated electric oven and gas hob with extractor hood over, integrated fridge freezer, space and plumbing for a washing machine. Double glazed window and french doors to the rear garden, radiator and vinyl flooring.