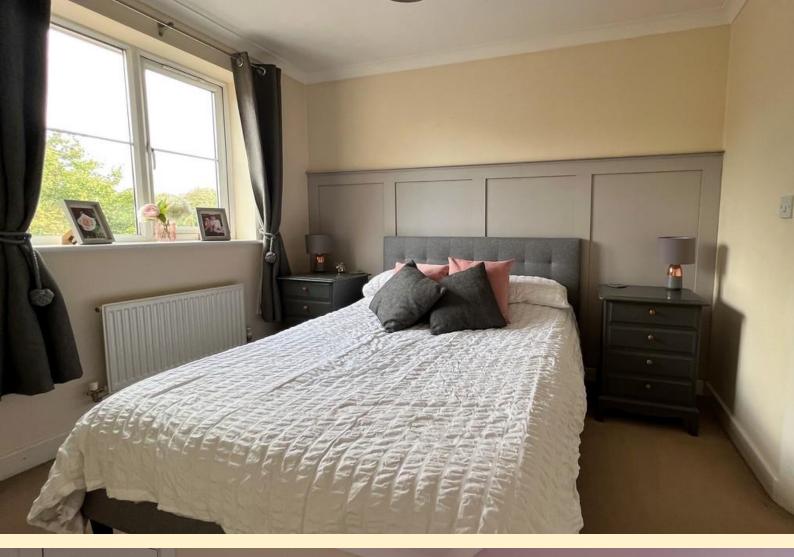

**LANDING** Taking the stairs from the lounge to the first floor landing having a double glazed window to the side aspect, loft access hatch and doors off to;

MASTER BEDROOM 8' 11" x 11' 8" (2.74m x 3.57m)
Having a double glazed window to the rear aspect,
radiator, in-built wardrobes, carpet flooring and door to
the ensuite.