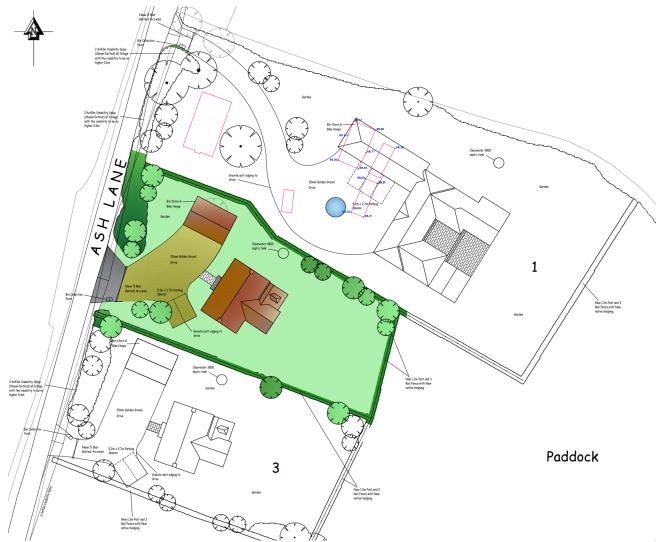

## Site Plan

#### Description

This is a rare opportunity to purchase a single building plot which has a consented gross internal floor area of **2,878 sq ft** with detached garage measuring **557 sq ft**.

The plot currently has Detailed Planning Consent issued by Basingstoke and Deane Borough Council under reference **20/03222/FUL (PLOT 2)** details and a copy of the Approval Notice can be obtained from Basingstoke and Deane Borough Council website.