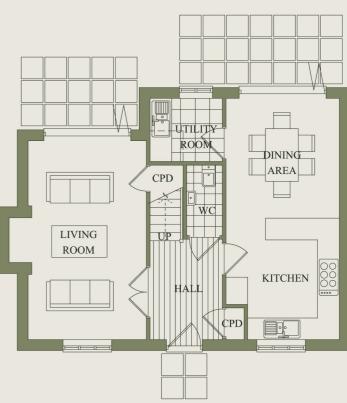

Residents will be proud to come home, but will also have the freedom of enjoying the local setting. Therefore, giving the very best of both worlds

**GROUND FLOOR PLAN** THE CHESTNUT - PLOT 1

## 4 bedroom detached home

A beautiful 4 bedroom detached home, with off road parking leading to a spacious garage with utility room at rear and a double cart lodge for further parking. The front door opens into the hallway with doors to a large open plan kitchen, living, dining room space. The first floor of the property hosts four bedrooms, two with en-suite and a family bathroom.

| Ground floor     |                                                                                                                                                                                                                                                                                                                                                                                                                                                                                                                                                                                                                                                                                                                                                                                                                                                                                                                                                                                                                                                                                                                                                                                                                                                                                                                                                                                                                                                                                                                                                                                                                                                                                                                                                                                                                                                                                                                                                                                                                                                                                                                               |  |  |
|------------------|-------------------------------------------------------------------------------------------------------------------------------------------------------------------------------------------------------------------------------------------------------------------------------------------------------------------------------------------------------------------------------------------------------------------------------------------------------------------------------------------------------------------------------------------------------------------------------------------------------------------------------------------------------------------------------------------------------------------------------------------------------------------------------------------------------------------------------------------------------------------------------------------------------------------------------------------------------------------------------------------------------------------------------------------------------------------------------------------------------------------------------------------------------------------------------------------------------------------------------------------------------------------------------------------------------------------------------------------------------------------------------------------------------------------------------------------------------------------------------------------------------------------------------------------------------------------------------------------------------------------------------------------------------------------------------------------------------------------------------------------------------------------------------------------------------------------------------------------------------------------------------------------------------------------------------------------------------------------------------------------------------------------------------------------------------------------------------------------------------------------------------|--|--|
|                  | TREES AND TREES |  |  |
| Kitchen / Dining | 21′4″ x 10′3″                                                                                                                                                                                                                                                                                                                                                                                                                                                                                                                                                                                                                                                                                                                                                                                                                                                                                                                                                                                                                                                                                                                                                                                                                                                                                                                                                                                                                                                                                                                                                                                                                                                                                                                                                                                                                                                                                                                                                                                                                                                                                                                 |  |  |
| Living room      | 15′4″ x 13′11″                                                                                                                                                                                                                                                                                                                                                                                                                                                                                                                                                                                                                                                                                                                                                                                                                                                                                                                                                                                                                                                                                                                                                                                                                                                                                                                                                                                                                                                                                                                                                                                                                                                                                                                                                                                                                                                                                                                                                                                                                                                                                                                |  |  |
| Study            | 7′2″ x 6′2″                                                                                                                                                                                                                                                                                                                                                                                                                                                                                                                                                                                                                                                                                                                                                                                                                                                                                                                                                                                                                                                                                                                                                                                                                                                                                                                                                                                                                                                                                                                                                                                                                                                                                                                                                                                                                                                                                                                                                                                                                                                                                                                   |  |  |
| Garage           | 18′5″ x 8′10″                                                                                                                                                                                                                                                                                                                                                                                                                                                                                                                                                                                                                                                                                                                                                                                                                                                                                                                                                                                                                                                                                                                                                                                                                                                                                                                                                                                                                                                                                                                                                                                                                                                                                                                                                                                                                                                                                                                                                                                                                                                                                                                 |  |  |
| Utility room     | 8'10" x 7'4"                                                                                                                                                                                                                                                                                                                                                                                                                                                                                                                                                                                                                                                                                                                                                                                                                                                                                                                                                                                                                                                                                                                                                                                                                                                                                                                                                                                                                                                                                                                                                                                                                                                                                                                                                                                                                                                                                                                                                                                                                                                                                                                  |  |  |
|                  |                                                                                                                                                                                                                                                                                                                                                                                                                                                                                                                                                                                                                                                                                                                                                                                                                                                                                                                                                                                                                                                                                                                                                                                                                                                                                                                                                                                                                                                                                                                                                                                                                                                                                                                                                                                                                                                                                                                                                                                                                                                                                                                               |  |  |