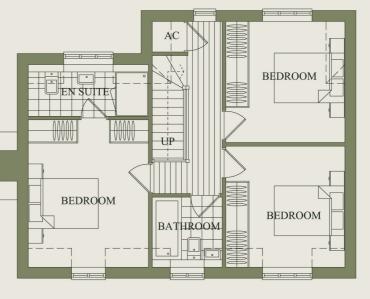

| First | floor |  |
|-------|-------|--|
|       |       |  |

| Master bedroom<br>En-suite | 18′5″ x 8′10″<br>9′9″ x 7′10″  |
|----------------------------|--------------------------------|
| Bedroom 2<br>En-suite      | 13'12" x 11'1"<br>13'1" x 4'9" |
| Bedroom 3                  | 12′2″ x 9′9″                   |
| Bedroom 4                  | 10′4″ x 9′3″                   |
| Family bathroom            | 11′6″ x 7′10″                  |

### FIRST FLOOR PLAN

#### Approximate square footage - 1550 sqft

(FINISHED LAYOUTS ARE INDICATIVE AND SUBJECT TO CHANGE DURING CONSTRUCTION)