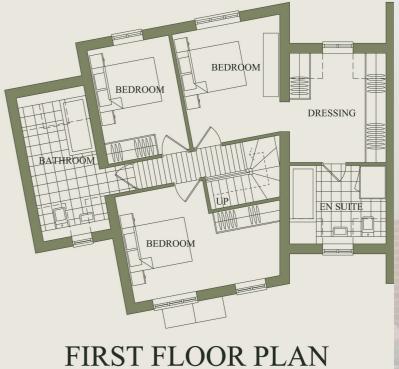

### FIRST FLOOR PLAN

#### Approximate square footage - 1550 sqft

(FINISHED LAYOUTS ARE INDICATIVE AND SUBJECT TO CHANGE DURING CONSTRUCTION)