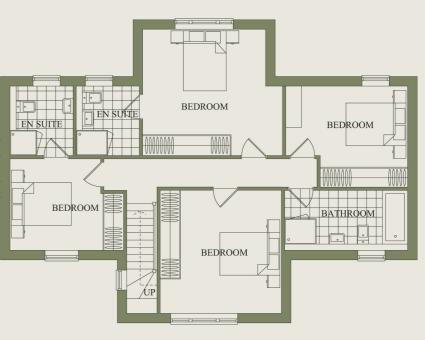

| First | floor |  |
|-------|-------|--|
|       |       |  |

| Master bedroom<br>En-suite | 18′5″ x 8′10″<br>9′9″ x 7′10″  |
|----------------------------|--------------------------------|
| Bedroom 2<br>En-suite      | 13'12" x 11'1"<br>13'1" x 4'9" |
| Bedroom 3                  | 12′2″ x 9′9″                   |
| Bedroom 4                  | 10′4″ x 9′3″                   |
| Family bathroom            | 11′6″ x 7′10″                  |

### FIRST FLOOR PLAN