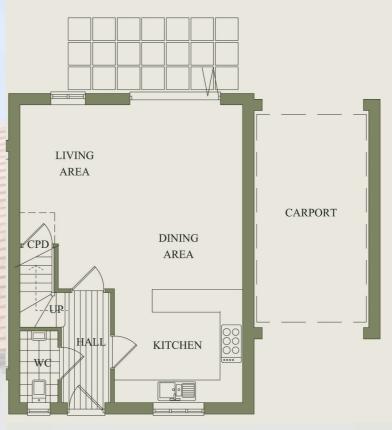

## **GROUND FLOOR PLAN** THE CEDAR - PLOT 3

LIVING ROOM

#### Ground floor

Kitchen / Dining 27'4" x 16'7" Living room 16'10" x 13'4" 8'1" x 6'5" Utility room 4'6" x 3'8" Cloakroom Study 9'6" x 5'8"

|   | First floor                |                                |
|---|----------------------------|--------------------------------|
|   | Master bedroom<br>En-suite | 13'10″ x 13'0″<br>6'10″ x 6'6″ |
|   | Bedroom 2<br>En-suite      | 13′5″ x 9′5″<br>7′1″ x 6′5″    |
|   | Bedroom 3                  | 13′1″ x 10′8″                  |
|   | Bedroom 4                  | 13′4″ x 10′0″                  |
| 1 | Family bathroom            | 12'9" x 5'10"                  |