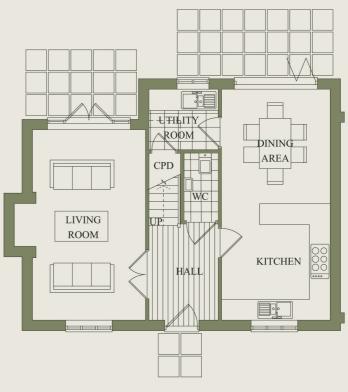

Residents will be proud to come home, but will also have the freedom of enjoying the local setting. Therefore, giving the very best of both worlds

**GROUND FLOOR PLAN** THE CHESTNUT - PLOT 1

| Ground floor     |                                                                                                                                                                                                                                                                                                                                                                                                                                                                                                                                                                                                                                                                                                                                                                                                                                                                                                                                                                                                                                                                                                                                                                                                                                                                                                                                                                                                                                                                                                                                                                                                                                                                                                                                                                                                                                                                                                                                                                                                                                                                                                                               |  |  |
|------------------|-------------------------------------------------------------------------------------------------------------------------------------------------------------------------------------------------------------------------------------------------------------------------------------------------------------------------------------------------------------------------------------------------------------------------------------------------------------------------------------------------------------------------------------------------------------------------------------------------------------------------------------------------------------------------------------------------------------------------------------------------------------------------------------------------------------------------------------------------------------------------------------------------------------------------------------------------------------------------------------------------------------------------------------------------------------------------------------------------------------------------------------------------------------------------------------------------------------------------------------------------------------------------------------------------------------------------------------------------------------------------------------------------------------------------------------------------------------------------------------------------------------------------------------------------------------------------------------------------------------------------------------------------------------------------------------------------------------------------------------------------------------------------------------------------------------------------------------------------------------------------------------------------------------------------------------------------------------------------------------------------------------------------------------------------------------------------------------------------------------------------------|--|--|
|                  | TREES AND TREES |  |  |
| Kitchen / Dining | 21′4″ x 10′3″                                                                                                                                                                                                                                                                                                                                                                                                                                                                                                                                                                                                                                                                                                                                                                                                                                                                                                                                                                                                                                                                                                                                                                                                                                                                                                                                                                                                                                                                                                                                                                                                                                                                                                                                                                                                                                                                                                                                                                                                                                                                                                                 |  |  |
| Living room      | 15′4″ x 13′11″                                                                                                                                                                                                                                                                                                                                                                                                                                                                                                                                                                                                                                                                                                                                                                                                                                                                                                                                                                                                                                                                                                                                                                                                                                                                                                                                                                                                                                                                                                                                                                                                                                                                                                                                                                                                                                                                                                                                                                                                                                                                                                                |  |  |
| Study            | 7′2″ x 6′2″                                                                                                                                                                                                                                                                                                                                                                                                                                                                                                                                                                                                                                                                                                                                                                                                                                                                                                                                                                                                                                                                                                                                                                                                                                                                                                                                                                                                                                                                                                                                                                                                                                                                                                                                                                                                                                                                                                                                                                                                                                                                                                                   |  |  |
| Garage           | 18′5″ x 8′10″                                                                                                                                                                                                                                                                                                                                                                                                                                                                                                                                                                                                                                                                                                                                                                                                                                                                                                                                                                                                                                                                                                                                                                                                                                                                                                                                                                                                                                                                                                                                                                                                                                                                                                                                                                                                                                                                                                                                                                                                                                                                                                                 |  |  |
| Utility room     | 8'10" x 7'4"                                                                                                                                                                                                                                                                                                                                                                                                                                                                                                                                                                                                                                                                                                                                                                                                                                                                                                                                                                                                                                                                                                                                                                                                                                                                                                                                                                                                                                                                                                                                                                                                                                                                                                                                                                                                                                                                                                                                                                                                                                                                                                                  |  |  |
|                  |                                                                                                                                                                                                                                                                                                                                                                                                                                                                                                                                                                                                                                                                                                                                                                                                                                                                                                                                                                                                                                                                                                                                                                                                                                                                                                                                                                                                                                                                                                                                                                                                                                                                                                                                                                                                                                                                                                                                                                                                                                                                                                                               |  |  |

#### Approximate square footage - 1550 sqft

(FINISHED LAYOUTS ARE INDICATIVE AND SUBJECT TO CHANGE DURING CONSTRUCTION)