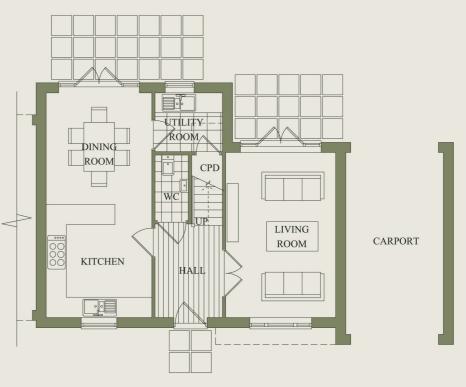

Residents will be proud to come home, but will also have the freedom of enjoying the local setting. Therefore, giving the very best of both worlds

**GROUND FLOOR PLAN** THE CHESTNUT - PLOT 1

| Ground floor     |                                                                                                                                                                                                                                                                                                                                                                                                                                                                                                                                                                                                                                                                                                                                                                                                                                                                                                                                                                                                                                                                                                                                                                                                                                                                                                                                                                                                                                                                                                                                                                                                                                                                                                                                                                                                                                                                                                                                                                                                                                                                                                                               |  |  |
|------------------|-------------------------------------------------------------------------------------------------------------------------------------------------------------------------------------------------------------------------------------------------------------------------------------------------------------------------------------------------------------------------------------------------------------------------------------------------------------------------------------------------------------------------------------------------------------------------------------------------------------------------------------------------------------------------------------------------------------------------------------------------------------------------------------------------------------------------------------------------------------------------------------------------------------------------------------------------------------------------------------------------------------------------------------------------------------------------------------------------------------------------------------------------------------------------------------------------------------------------------------------------------------------------------------------------------------------------------------------------------------------------------------------------------------------------------------------------------------------------------------------------------------------------------------------------------------------------------------------------------------------------------------------------------------------------------------------------------------------------------------------------------------------------------------------------------------------------------------------------------------------------------------------------------------------------------------------------------------------------------------------------------------------------------------------------------------------------------------------------------------------------------|--|--|
|                  | TREES AND TREES |  |  |
| Kitchen / Dining | 21′4″ x 10′3″                                                                                                                                                                                                                                                                                                                                                                                                                                                                                                                                                                                                                                                                                                                                                                                                                                                                                                                                                                                                                                                                                                                                                                                                                                                                                                                                                                                                                                                                                                                                                                                                                                                                                                                                                                                                                                                                                                                                                                                                                                                                                                                 |  |  |
| Living room      | 15′4″ x 13′11″                                                                                                                                                                                                                                                                                                                                                                                                                                                                                                                                                                                                                                                                                                                                                                                                                                                                                                                                                                                                                                                                                                                                                                                                                                                                                                                                                                                                                                                                                                                                                                                                                                                                                                                                                                                                                                                                                                                                                                                                                                                                                                                |  |  |
| Study            | 7′2″ x 6′2″                                                                                                                                                                                                                                                                                                                                                                                                                                                                                                                                                                                                                                                                                                                                                                                                                                                                                                                                                                                                                                                                                                                                                                                                                                                                                                                                                                                                                                                                                                                                                                                                                                                                                                                                                                                                                                                                                                                                                                                                                                                                                                                   |  |  |
| Garage           | 18′5″ x 8′10″                                                                                                                                                                                                                                                                                                                                                                                                                                                                                                                                                                                                                                                                                                                                                                                                                                                                                                                                                                                                                                                                                                                                                                                                                                                                                                                                                                                                                                                                                                                                                                                                                                                                                                                                                                                                                                                                                                                                                                                                                                                                                                                 |  |  |
| Utility room     | 8'10" x 7'4"                                                                                                                                                                                                                                                                                                                                                                                                                                                                                                                                                                                                                                                                                                                                                                                                                                                                                                                                                                                                                                                                                                                                                                                                                                                                                                                                                                                                                                                                                                                                                                                                                                                                                                                                                                                                                                                                                                                                                                                                                                                                                                                  |  |  |
|                  |                                                                                                                                                                                                                                                                                                                                                                                                                                                                                                                                                                                                                                                                                                                                                                                                                                                                                                                                                                                                                                                                                                                                                                                                                                                                                                                                                                                                                                                                                                                                                                                                                                                                                                                                                                                                                                                                                                                                                                                                                                                                                                                               |  |  |