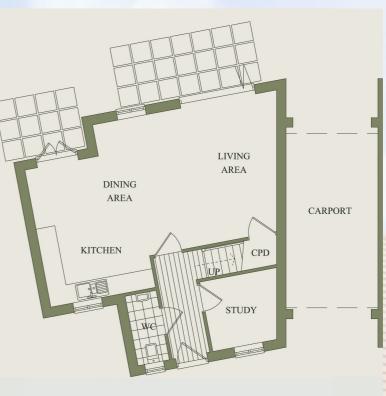

------------------------------|----------------------------------------------|
| Open Plan Living<br>Living dining room<br>Kitchen | 19'7" x 14'4"<br>14'5" x 11'0" | Master bedroom<br>Dressing room<br>En-suite | 11′4″ x 10′11″<br>10′9 x 9′6″<br>9′6″ x 7′9″ |
| Study                                             | 7'4" x 6'3"                    | Bedroom 2                                   | 14′5″ x 10′5″                                |
| Cloakroom                                         | 7'4" x 3'3"                    | Bedroom 3                                   | 11′4″ x 8′3″                                 |
|                                                   |                                | Family bathroom                             | 12′8″ x 6′9″                                 |



### GROUND FLOOR PLAN THE LINDEN - PLOT 6



Approximate square footage - 1273 sqft

The Maple Plot 7 £560,000

3 bedroom home

A beautiful 3 bedroom home, with a car port for off road parking. The front door opens into a hallway with doors to cloakroom and kitchen, living, dining room area. The first floor hosts three bedrooms, one with en-suite and a family bathroom.

#### Ground floor

OR SALE

Open plan living

Cloakroom

| 25'11" | max x | 19'4" | max |
|--------|-------|-------|-----|
|        |       |       |     |

6'3" x 4'3"

| Master bedroom<br>Dressing room<br>En-suite | 12'11" x 11'2<br>10'2" x 9'8"<br>9'8" x 8'5" |
|---------------------------------------------|----------------------------------------------|
| Bedroom 2                                   | 12'7" x 11'2"