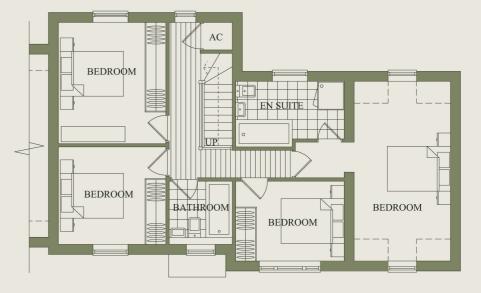

### FIRST FLOOR PLAN

Approximate square footage - 1746 sqft

(FINISHED LAYOUTS ARE INDICATIVE AND SUBJECT TO CHANGE DURING CONSTRUCTION)