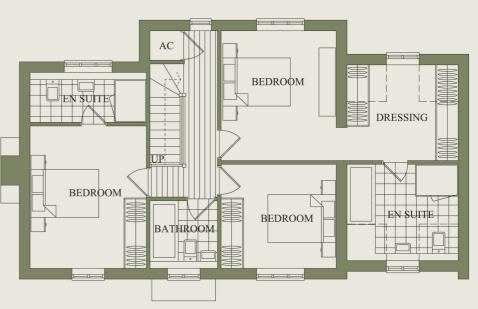

### FIRST FLOOR PLAN

#### Approximate square footage - 1550 sqft

(FINISHED LAYOUTS ARE INDICATIVE AND SUBJECT TO CHANGE DURING CONSTRUCTION)