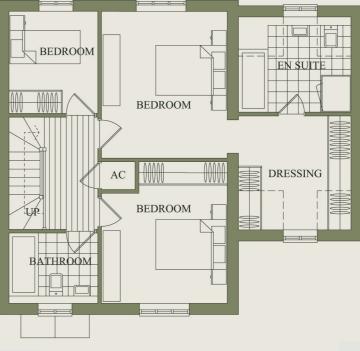

## FIRST FLOOR PLAN

(FINISHED LAYOUTS ARE INDICATIVE AND SUBJECT TO CHANGE DURING CONSTRUCTION)

Approximate square footage - 1353 sqft

#### 4 bedroom home

A beautiful 4 bedroom home, with car port for off-road parking. The front door opens into the hallway with doors to cloakroom, living room and kitchen/dining room. The first floor hosts four bedrooms, one with en-suite and a family bathroom.

| First floor           |
|-----------------------|
| Master bedroom        |
| En-suite<br>Bedroom 2 |
| Bedroom 3             |
| Bedroom 4             |
|                       |

#### Family bathroom 6'4" x 6'2"

n 17'6" x 9'4" 10'6" x 6'9"

11'5" x 10'2"

10'1" x 9'9"

10'2" x 8'1"