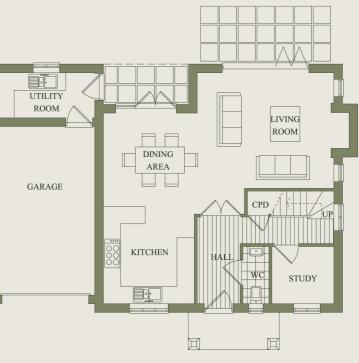

Residents will be proud to come home, but will also have the freedom of enjoying the local setting. Therefore, giving the very best of both worlds

**GROUND FLOOR PLAN** THE CHESTNUT - PLOT 1

## 4 bedroom detached home

A beautiful 4 bedroom detached home, with off road parking leading to a spacious garage with utility room at rear and a double cart lodge for further parking. The front door opens into the hallway with doors to a large open plan kitchen, living, dining room space. The first floor of the property hosts four bedrooms, two with en-suite and a family bathroom.

| Ground floor     |                                                                                                                                                                                                                                                                                                                                                                                                                                                                                                                                                                                                                                                                                                                                                                                                                                                                                                                                                                                                                                                                                                                                                                                                                                                                                                                                                                                                                                                                                                                                                                                                                                                                                                                                                                                                                                                                                                                                                                                                                                                                                                                               |  |  |
|------------------|-------------------------------------------------------------------------------------------------------------------------------------------------------------------------------------------------------------------------------------------------------------------------------------------------------------------------------------------------------------------------------------------------------------------------------------------------------------------------------------------------------------------------------------------------------------------------------------------------------------------------------------------------------------------------------------------------------------------------------------------------------------------------------------------------------------------------------------------------------------------------------------------------------------------------------------------------------------------------------------------------------------------------------------------------------------------------------------------------------------------------------------------------------------------------------------------------------------------------------------------------------------------------------------------------------------------------------------------------------------------------------------------------------------------------------------------------------------------------------------------------------------------------------------------------------------------------------------------------------------------------------------------------------------------------------------------------------------------------------------------------------------------------------------------------------------------------------------------------------------------------------------------------------------------------------------------------------------------------------------------------------------------------------------------------------------------------------------------------------------------------------|--|--|
|                  | TREES AND TREES |  |  |
| Kitchen / Dining | 21′4″ x 10′3″                                                                                                                                                                                                                                                                                                                                                                                                                                                                                                                                                                                                                                                                                                                                                                                                                                                                                                                                                                                                                                                                                                                                                                                                                                                                                                                                                                                                                                                                                                                                                                                                                                                                                                                                                                                                                                                                                                                                                                                                                                                                                                                 |  |  |
| Living room      | 15′4″ x 13′11″                                                                                                                                                                                                                                                                                                                                                                                                                                                                                                                                                                                                                                                                                                                                                                                                                                                                                                                                                                                                                                                                                                                                                                                                                                                                                                                                                                                                                                                                                                                                                                                                                                                                                                                                                                                                                                                                                                                                                                                                                                                                                                                |  |  |
| Study            | 7′2″ x 6′2″                                                                                                                                                                                                                                                                                                                                                                                                                                                                                                                                                                                                                                                                                                                                                                                                                                                                                                                                                                                                                                                                                                                                                                                                                                                                                                                                                                                                                                                                                                                                                                                                                                                                                                                                                                                                                                                                                                                                                                                                                                                                                                                   |  |  |
| Garage           | 18′5″ x 8′10″                                                                                                                                                                                                                                                                                                                                                                                                                                                                                                                                                                                                                                                                                                                                                                                                                                                                                                                                                                                                                                                                                                                                                                                                                                                                                                                                                                                                                                                                                                                                                                                                                                                                                                                                                                                                                                                                                                                                                                                                                                                                                                                 |  |  |
| Utility room     | 8'10" x 7'4"                                                                                                                                                                                                                                                                                                                                                                                                                                                                                                                                                                                                                                                                                                                                                                                                                                                                                                                                                                                                                                                                                                                                                                                                                                                                                                                                                                                                                                                                                                                                                                                                                                                                                                                                                                                                                                                                                                                                                                                                                                                                                                                  |  |  |
|                  |                                                                                                                                                                                                                                                                                                                                                                                                                                                                                                                                                                                                                                                                                                                                                                                                                                                                                                                                                                                                                                                                                                                                                                                                                                                                                                                                                                                                                                                                                                                                                                                                                                                                                                                                                                                                                                                                                                                                                                                                                                                                                                                               |  |  |