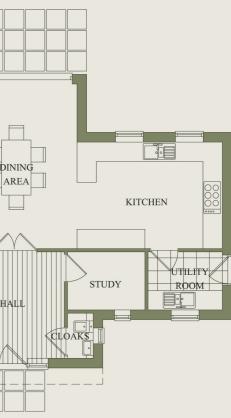

Residents will be proud to come home, but will also have the freedom of enjoying the local setting. Therefore, giving the very best of both worlds

**GROUND FLOOR PLAN** THE CHESTNUT - PLOT 1

| Ground floor     |                                                                                                                                                                                                                                                                                                                                                                                                                                                                                                                                                                                                                                                                                                                                                                                                                                                                                                                                                                                                                                                                                                                                                                                                                                                                                                                                                                                                                                                                                                                                                                                                                                                                                                                                                                                                                                                                                                                                                                                                                                                                                                                               |  |  |
|------------------|-------------------------------------------------------------------------------------------------------------------------------------------------------------------------------------------------------------------------------------------------------------------------------------------------------------------------------------------------------------------------------------------------------------------------------------------------------------------------------------------------------------------------------------------------------------------------------------------------------------------------------------------------------------------------------------------------------------------------------------------------------------------------------------------------------------------------------------------------------------------------------------------------------------------------------------------------------------------------------------------------------------------------------------------------------------------------------------------------------------------------------------------------------------------------------------------------------------------------------------------------------------------------------------------------------------------------------------------------------------------------------------------------------------------------------------------------------------------------------------------------------------------------------------------------------------------------------------------------------------------------------------------------------------------------------------------------------------------------------------------------------------------------------------------------------------------------------------------------------------------------------------------------------------------------------------------------------------------------------------------------------------------------------------------------------------------------------------------------------------------------------|--|--|
|                  | TREES AND TREES |  |  |
| Kitchen / Dining | 21′4″ x 10′3″                                                                                                                                                                                                                                                                                                                                                                                                                                                                                                                                                                                                                                                                                                                                                                                                                                                                                                                                                                                                                                                                                                                                                                                                                                                                                                                                                                                                                                                                                                                                                                                                                                                                                                                                                                                                                                                                                                                                                                                                                                                                                                                 |  |  |
| Living room      | 15′4″ x 13′11″                                                                                                                                                                                                                                                                                                                                                                                                                                                                                                                                                                                                                                                                                                                                                                                                                                                                                                                                                                                                                                                                                                                                                                                                                                                                                                                                                                                                                                                                                                                                                                                                                                                                                                                                                                                                                                                                                                                                                                                                                                                                                                                |  |  |
| Study            | 7′2″ x 6′2″                                                                                                                                                                                                                                                                                                                                                                                                                                                                                                                                                                                                                                                                                                                                                                                                                                                                                                                                                                                                                                                                                                                                                                                                                                                                                                                                                                                                                                                                                                                                                                                                                                                                                                                                                                                                                                                                                                                                                                                                                                                                                                                   |  |  |
| Garage           | 18′5″ x 8′10″                                                                                                                                                                                                                                                                                                                                                                                                                                                                                                                                                                                                                                                                                                                                                                                                                                                                                                                                                                                                                                                                                                                                                                                                                                                                                                                                                                                                                                                                                                                                                                                                                                                                                                                                                                                                                                                                                                                                                                                                                                                                                                                 |  |  |
| Utility room     | 8'10" x 7'4"                                                                                                                                                                                                                                                                                                                                                                                                                                                                                                                                                                                                                                                                                                                                                                                                                                                                                                                                                                                                                                                                                                                                                                                                                                                                                                                                                                                                                                                                                                                                                                                                                                                                                                                                                                                                                                                                                                                                                                                                                                                                                                                  |  |  |
|                  |                                                                                                                                                                                                                                                                                                                                                                                                                                                                                                                                                                                                                                                                                                                                                                                                                                                                                                                                                                                                                                                                                                                                                                                                                                                                                                                                                                                                                                                                                                                                                                                                                                                                                                                                                                                                                                                                                                                                                                                                                                                                                                                               |  |  |

#### Approximate square footage - 1550 sqft

(FINISHED LAYOUTS ARE INDICATIVE AND SUBJECT TO CHANGE DURING CONSTRUCTION)