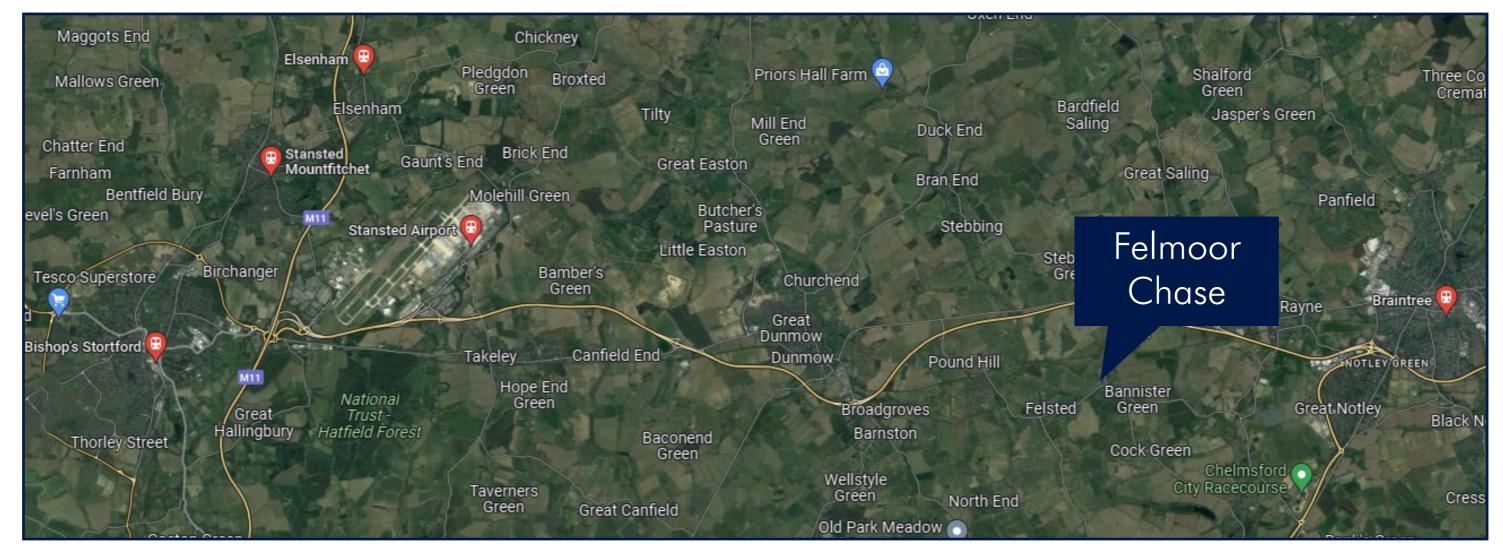

### Gardens & garages

- Electric car charging enabled
- Outdoor tap and electric
- sockets
- Block paving to driveways
- Landscaped gardens
- Oak Cart Lodge guest parking

Felmoor Chase is located in the north east side of Felsted and is located no more than a 5 minute walk from Felsted primary school and only 1 mile away is Felsted School. Felsted School was founded in 1564 and is a traditional boarding school.

Felsted itself and surrounding villages offer an array of different shops, restaurants and public houses, whilst also being located very close to the A120 bypass where there is access to both London and Cambridge via Bishops Stortford from the M11/25 and mainline railway station. The City of London accessible by road and Underground via the Central Line in around 60 minutes.

Close access to the Flitch Way, which runs 15miles from Braintree to Bishops Stortford, a safe traffic free environment for walkers, cyclists and horse riders. A perfect way to enjoy the surrounding countryside.

#### What's nearby

| Braintree          | 5 miles    |
|--------------------|------------|
| Great Dunmow       | 7 miles    |
| Chelmsford         | 11.5 miles |
| Bishop's Stortford | 17.5 miles |
| Cambridge          | 42 miles   |

#### Rail connections

| Braintree          | 6.3 miles  |
|--------------------|------------|
| Chelmsford station | 11.5 miles |
| Stansted airport   | 12.8 miles |
| Bishop's Stortford | 15.5 miles |
| Sawbridgeworth     | 22.4 miles |