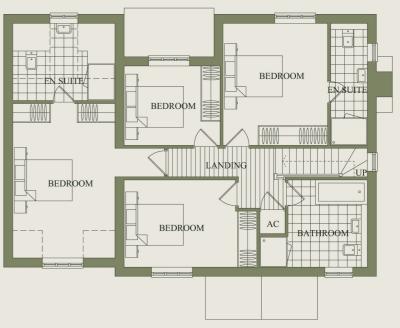

| First | floor |  |
|-------|-------|--|
|       |       |  |

| Master bedroom<br>En-suite | 18′5″ x 8′10″<br>9′9″ x 7′10″  |
|----------------------------|--------------------------------|
| Bedroom 2<br>En-suite      | 13'12" x 11'1"<br>13'1" x 4'9" |
| Bedroom 3                  | 12′2″ x 9′9″                   |
| Bedroom 4                  | 10′4″ x 9′3″                   |
| Family bathroom            | 11′6″ x 7′10″                  |

### FIRST FLOOR PLAN