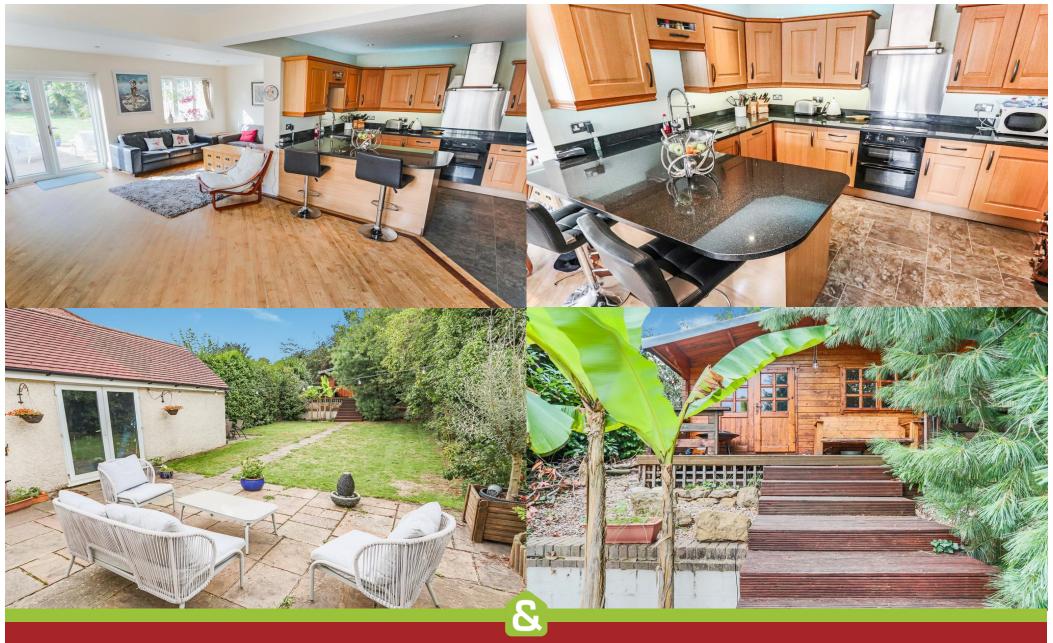

An opportunity to purchase this attractive Detached Home situated in Hooley Village offering great family living space with Three Bedrooms, Family Bathroom and Downstairs Cloakroom. The property benefits from spacious Open Plan Living Room leading round to well-maintained Kitchen Area, and enjoys a Separate Dining Room. There is double door access through the living room to the Level Mature Rear Garden with Patio Area, boasting not only side and garage access but Wooden Cabin with power and light. The front of the property has use of a Detached Garage with power, light and double glazed patio door to rear garden. There is also a good size driveway providing off-street parking for several cars. Internal viewing is highly recommended.

- Detached Home
- Three Bedrooms
- Family Bathroom
- Spacious Open Plan Living Room
- Kitchen
- Separate Dining Room
- Downstairs Cloakroom
- Rear Garden with Wooden Cabin
- Detached Garage & Off-Street Parking
- Internal Viewing Highly Recommended