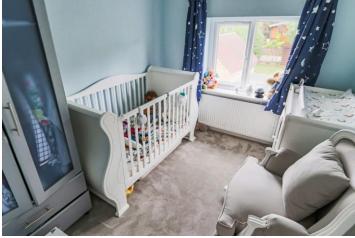

Bedroom 3
2.84m x 2.43m
(84 x 6)

Bedroom 1
3.43m x 3.37m
(113 x 1111)

Bedroom 2
3.50m x 3.16m
(116 x 1044)

First Floor

Total area: approx. 132.6 sq. metres (1427.2 sq. feet) These drawings are for representational purposes only. Drawn by Brian Blunden.