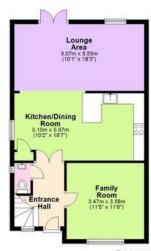

Bedroom 3
2.84m x 2.43m
(84 x 6)

Bedroom 1
3.43m x 3.37m
(113 x 1111)

Bedroom 2
3.50m x 3.16m
(116 x 1044)

First Floor

Total area: approx. 132.6 sq. metres (1427.2 sq. feet) These drawings are for representational purposes only. Drawn by Brian Blunden.