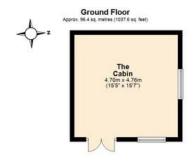

An opportunity to purchase this attractive Detached Home situated in Hooley Village offering great family living space with Three Bedrooms, Family Bathroom and Downstairs Cloakroom. The property benefits from spacious Open Plan Living Room leading round to well-maintained Kitchen Area, and enjoys a Separate Dining Room. There is double door access through the living room to the Level Mature Rear Garden with Patio Area, boasting not only side and garage access but Wooden Cabin with power and light. The front of the property has use of a Detached Garage with power, light and double glazed patio door to rear garden. There is also a good size driveway providing off-street parking for several cars. Internal viewing is highly recommended.

- Detached Home
- Three Bedrooms
- Family Bathroom
- Spacious Open Plan Living Room
- Kitchen
- Separate Dining Room
- Downstairs Cloakroom
- Rear Garden with Wooden Cabin
- Detached Garage & Off-Street Parking
- Internal Viewing Highly Recommended