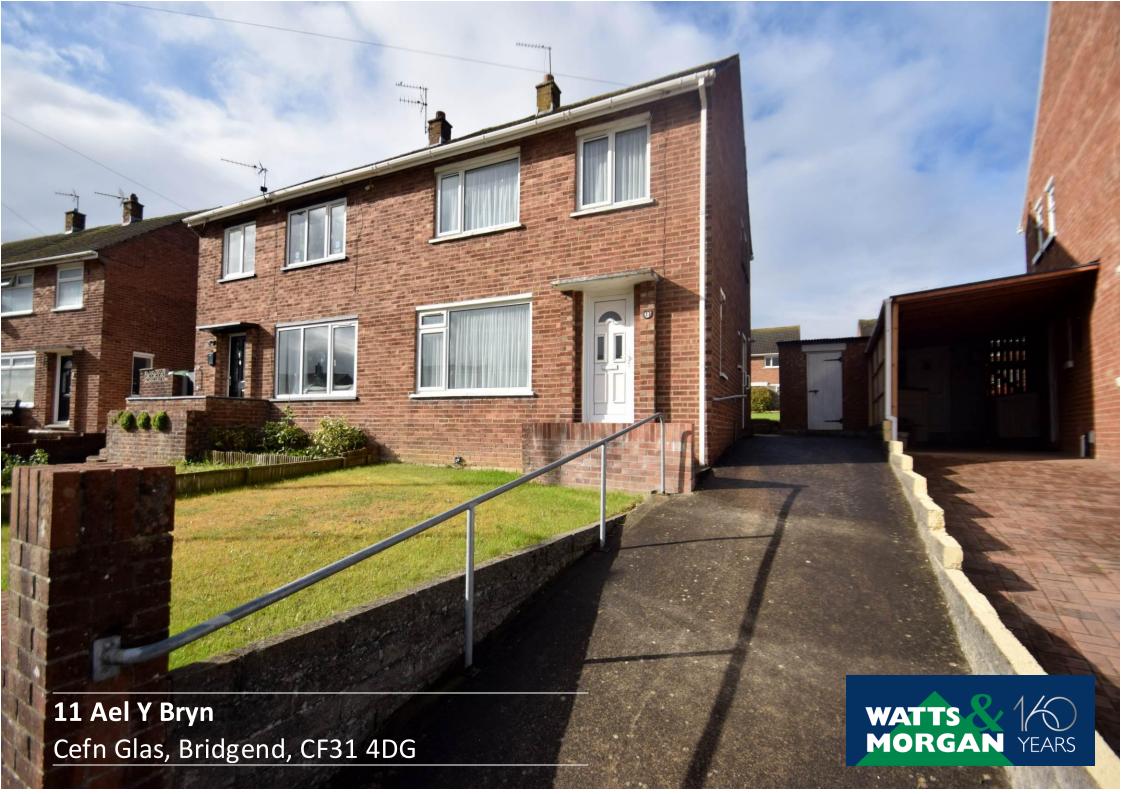

# 11 Ael Y Bryn

Cefn Glas, Bridgend, CF31 4DG

**£145,000** Freehold

3 Bedrooms: 1 Bathrooms: 2 Reception Rooms

We are pleased to present to the market this spacious three bedroom semi-detached property situated in Cefn Glas. Within walking distance to all local amenities, shops, schools and Bridgend Town Centre. Accommodation comprises; entrance hallway, lounge, kitchen and dining room. First floor landing, two double bedroom, one single bedroom, shower room and separate WC. Externally enjoying a private driveway and rear lawned garden. Being sold with no ongoing chain. EPC Rating; 'D'

#### **GARDENS AND GROUNDS**

No. 11 is a ccessed off Ael y Bryn. To the front of the property is a lawned garden and a private driveway with space for multiple wehicles. To the rear of the property lies a large lawned garden with patio area and outdoor storage shed.