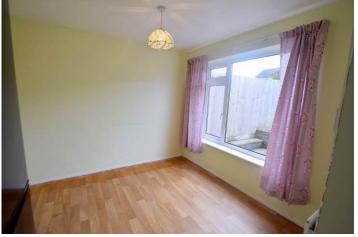

#### FIRST FLOOR

The first floor landing features carpeted flooring and provides access to the loft hatch. Bedroom One is a double bedroom situated to the front of the property with carpeted flooring, internal fitted storage cupboard and windows to the front.

Bedroom Two is a further double bedroom with carpeted flooring, internal fitted storage cupboard and windows to the rear. Bedroom Three is a single bedroom with carpeted flooring and windows to the front. The shower room has been fitted with a walk-in electric shower and wash hand basin. Further features vinyl flooring, tiled walls and windows to the rear. The WC features vinyl flooring, partially tiled walls and windows to the side.