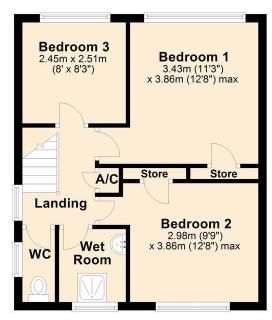

## **First Floor**

Approx. 38.8 sq. metres (418.1 sq. feet)

Total area: approx. 77.8 sq. metres (837.2 sq. feet)

All measurements are approximate, and for display purposes only. Plan produced using PlanUp.

#### FIRST FLOOR

The first floor landing features carpeted flooring and provides access to the loft hatch. Bedroom One is a double bedroom situated to the front of the property with carpeted flooring, internal fitted storage cupboard and windows to the front.

Bedroom Two is a further double bedroom with carpeted flooring, internal fitted storage cupboard and windows to the rear. Bedroom Three is a single bedroom with carpeted flooring and windows to the front. The shower room has been fitted with a walk-in electric shower and wash hand basin. Further features vinyl flooring, tiled walls and windows to the rear. The WC features vinyl flooring, partially tiled walls and windows to the side.