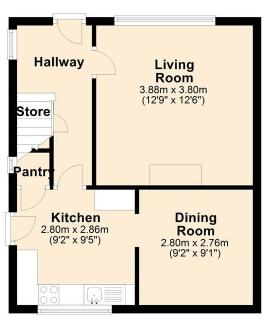

### **Ground Floor**

Approx. 38.9 sq. metres (419.1 sq. feet)

## **First Floor**

Approx. 38.8 sq. metres (418.1 sq. feet)

Total area: approx. 77.8 sq. metres (837.2 sq. feet)

All measurements are approximate, and for display purposes only. Plan produced using PlanUp.

Any maps and floor plans included in these sales particulars are not accurate or drawn to scale and are intended only to help prospective purchasers visualise the layout of the property. They do not form any part of any contract.