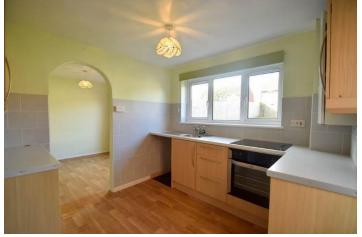

### **GROUND FLOOR**

Accessed via a uPVC front door leading into the entrance hallway with carpeted flooring and carpeted staircase leading up to the first floor landing with under stairs storage provided. The main living room is a spacious reception room with carpeted flooring, windows to the front elevation and a central feature electric fireplace. The kitchen has been fitted with a range of wall and base units and complementary laminate work surfaces. Integral appliances to remain; 4-ring induction hob, oven and grill. Space and plumbing has been provided for an appliance and space for freestanding fridge/freezer. Featuring laminate flooring, internal pantry cupboard, windows looking over the rear garden and a courtesy door providing access out onto the drive way. The kitchen also houses the gas boiler.

An archway leads through into the dining room offering continuation of laminate flooring and windows looking over the rear garden.