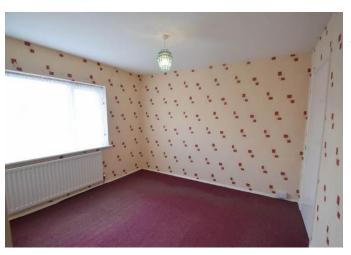

#### FIRST FLOOR

The first floor landing features carpeted flooring and provides access to the loft hatch. Bedroom One is a double bedroom situated to the front of the property with carpeted flooring, internal fitted storage cupboard and windows to the front.

Bedroom Two is a further double bedroom with carpeted flooring, internal fitted storage cupboard and windows to the rear. Bedroom Three is a single bedroom with carpeted flooring and windows to the front. The shower room has been fitted with a walk-in electric shower and wash hand basin. Further features vinyl flooring, tiled walls and windows to the rear. The WC features vinyl flooring, partially tiled walls and windows to the side.