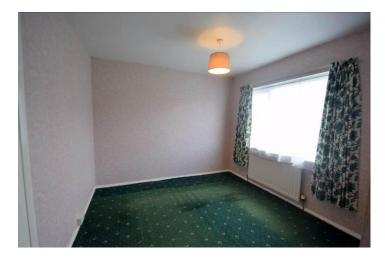

#### FIRST FLOOR

The first floor landing features carpeted flooring and provides access to the loft hatch. Bedroom One is a double bedroom situated to the front of the property with carpeted flooring, internal fitted storage cupboard and windows to the front.

Bedroom Two is a further double bedroom with carpeted flooring, internal fitted storage cupboard and windows to the rear. Bedroom Three is a single bedroom with carpeted flooring and windows to the front. The shower room has been fitted with a walk-in electric shower and wash hand basin. Further features vinyl flooring, tiled walls and windows to the rear. The WC features vinyl flooring, partially tiled walls and windows to the side.