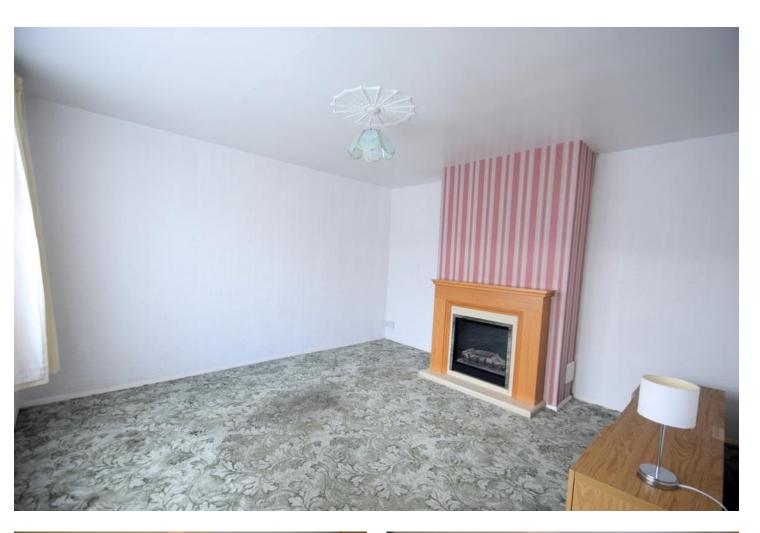

### **GROUND FLOOR**

Accessed via a uPVC front door leading into the entrance hallway with carpeted flooring and carpeted staircase leading up to the first floor landing with under stairs storage provided. The main living room is a spacious reception room with carpeted flooring, windows to the front elevation and a central feature electric fireplace. The kitchen has been fitted with a range of wall and base units and complementary laminate work surfaces. Integral appliances to remain; 4-ring induction hob, oven and grill. Space and plumbing has been provided for an appliance and space for freestanding fridge/freezer. Featuring laminate flooring, internal pantry cupboard, windows looking over the rear garden and a courtesy door providing access out onto the drive way. The kitchen also houses the gas boiler.