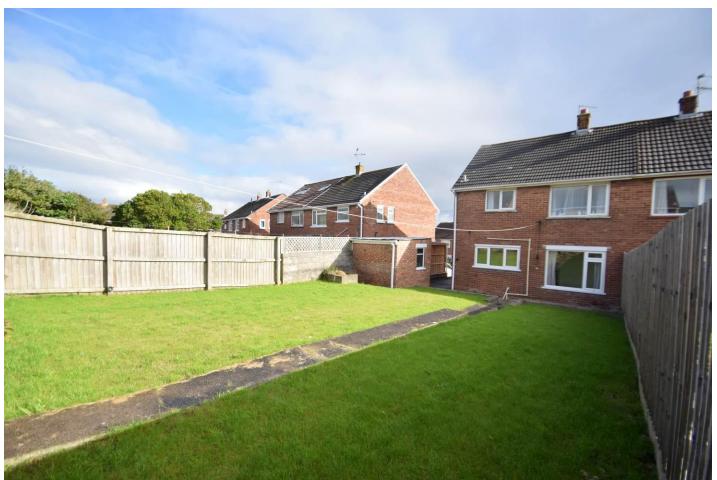

#### **GARDENS AND GROUNDS**

No. 11 is a ccessed off Ael y Bryn. To the front of the property is a lawned garden and a private driveway with space for multiple wehicles. To the rear of the property lies a large lawned garden with patio area and outdoor storage shed.