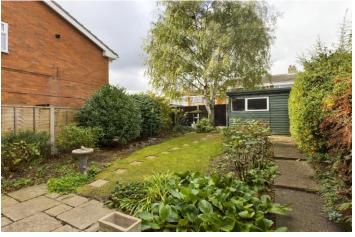

Completing the accommodation is the family shower room which is fitted with a suite comprising shower cubicle and a fitting unit including wash basin and WC.

The gardens to the rear feature a paved terrace, shaped lawns and a timber shed.

Side access is given via gate and there is also a useful outdoor tap.

The central heating and hot water are supplied via a combination boiler.

The property is available with no upwards chain.

**Tenure:** Freehold (purchasers are advised to satisfy themselves as to the tenure via their legal representative).