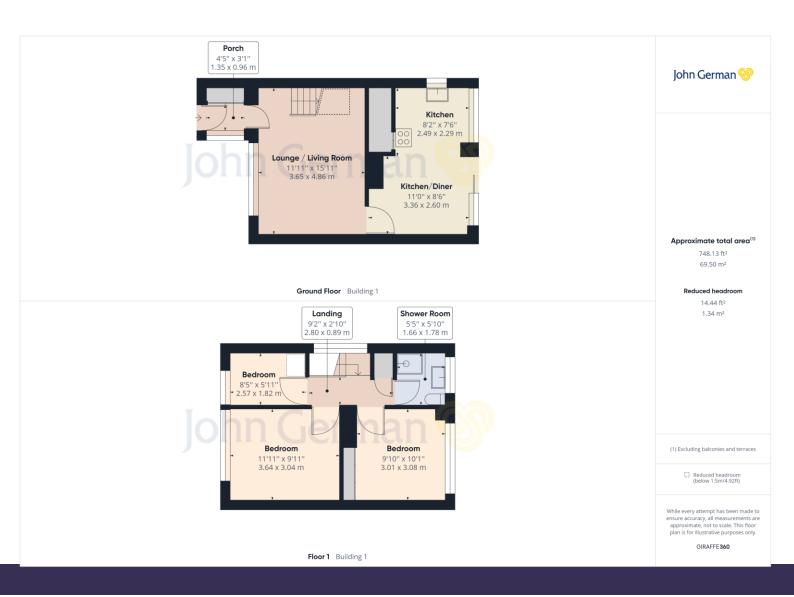

To the first floor landing, doors lead off to three bedrooms, with the second bedroom benefiting from built-in wardrobes. Master bedroom furniture may be available via separate negotiation.

Bedroom three is a comfortable single.

Completing the accommodation is the family shower room which is fitted with a suite comprising shower cubicle and a fitting unit including wash basin and WC.

The gardens to the rear feature a paved terrace, shaped lawns and a timber shed.