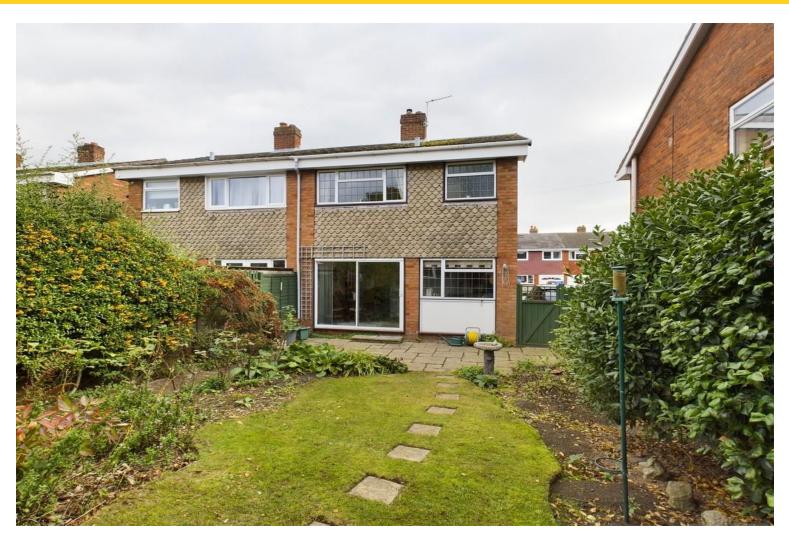

£220,000

This lovely three bedroomed semi detached home enjoys a favourable plot with good driveway to side and front garden, together with double glazing throughout and cavity wall insulation.

Front entrance door opens into welcoming porch which inturn leads to the light and spacious lounge, having understairs alcove, staircase off to the first floor and a door leading through to the kitchen/diner.

The dining area enjoys views over the rear and access out via patio doors.

The kitchen is fitted with a range of base and eye level units with work surfaces over, cooker, washing machine, space for further appliances, and windows to both the rear side elevation.

Completing the accommodation is the family shower room which is fitted with a suite comprising shower cubicle and a fitting unit including wash basin and WC.

The gardens to the rear feature a paved terrace, shaped lawns and a timber shed.

Side access is given via gate and there is also a useful outdoor tap.

The central heating and hot water are supplied via a combination boiler.

The property is available with no upwards chain.

**Tenure:** Freehold (purchasers are advised to satisfy themselves as to the tenure via their legal representative).