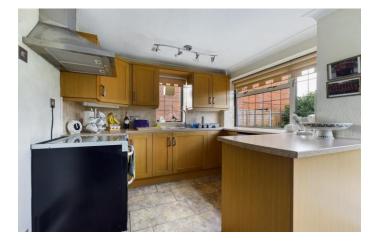

The dining area enjoys views over the rear and access out via patio doors.

The kitchen is fitted with a range of base and eye level units with work surfaces over, cooker, washing machine, space for further appliances, and windows to both the rear side elevation.