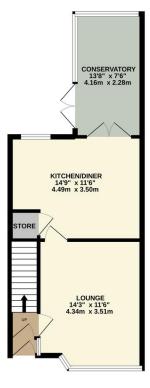

- Three Bedrooms
- Town House
- Excellent Condition Throughout
- Kitchen Diner
- Spacious Living Room
- Brick Built Conservatory
- Spacious Rooms
- Generous Garden

TOTAL FLOOR AREA: 879 sq.ft. (81.7 sq.m.) approx. Milst every attempt has been made to ensure the accuracy of the flooplan contained here, measured of doos, window, nooms and any other times are approximate and no responsibility is taken for any or omission or mis-statemert. This plan is for illustrative purposes only and should be used as such by soggether purchase. The services, systems and applicances shown have not been tested and no plan.