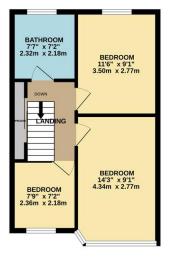

1ST FLOOR 407 sq.ft. (37.8 sq.m.) approx.

|                                             | Current                    | Potential |
|---------------------------------------------|----------------------------|-----------|
| Very energy efficient - lower running costs |                            |           |
| (92-100) A                                  |                            |           |
| (81-91)                                     |                            | 86        |
| (69-80)                                     |                            |           |
| (55-68)                                     | 65                         |           |
| (39-54)                                     |                            |           |
| (21-38)                                     |                            |           |
| (1-20)                                      | G                          |           |
| Not energy efficient - higher running costs |                            |           |
| England, Scotland & Wales                   | EU Directive<br>2002/91/EC | 0         |
| Address:                                    |                            |           |
| viddlesex Road                              |                            |           |

- Three Bedrooms
- Town House
- Excellent Condition Throughout
- Kitchen Diner
- Spacious Living Room
- Brick Built Conservatory
- Spacious Rooms
- Generous Garden

TOTAL FLOOR AREA: 879 sq.ft. (81.7 sq.m.) approx. Milst every attempt has been made to ensure the accuracy of the flooplan contained here, measured of doos, window, nooms and any other times are approximate and no responsibility is taken for any or omission or mis-statemert. This plan is for illustrative purposes only and should be used as such by soggether purchase. The services, systems and applicances shown have not been tested and no plan.