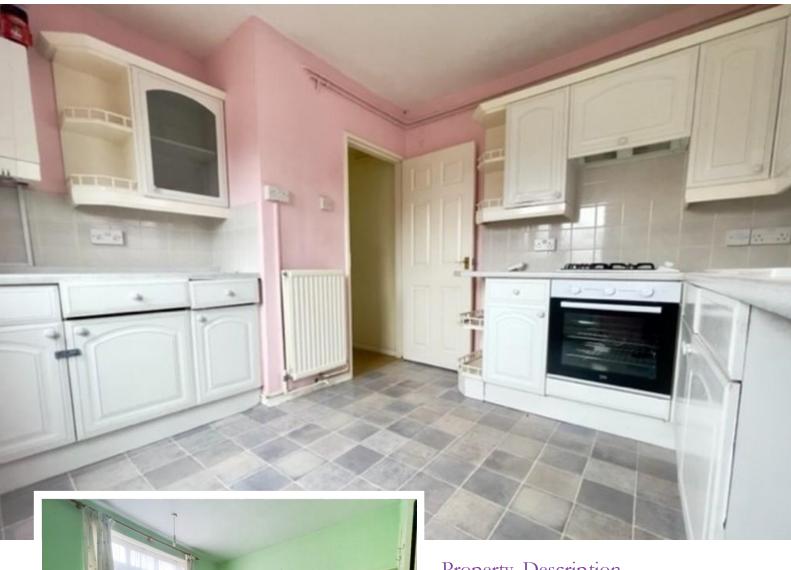

Kitchen 11'5 x 10'3. (3.48m x 3.12m). Fitted with eye and base level units with work surfaces to compliment. Double drainer sink unit with mixer taps. Recess for gas cooker. Plumbed for washing machine. Space for fridge/freezer. Part tiled walls. Fitted cupboard housing wall mounted boiler. Double glazed windows to both side and rear aspects. Door to rear aspect and garden.