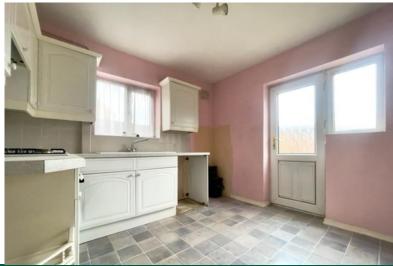

Kitchen 11'5 x 10'3. (3.48m x 3.12m). Fitted with eye and base level units with work surfaces to compliment. Double drainer sink unit with mixer taps. Recess for gas cooker. Plumbed for washing machine. Space for fridge/freezer. Part tiled walls. Fitted cupboard housing wall mounted boiler. Double glazed windows to both side and rear aspects. Door to rear aspect and garden.