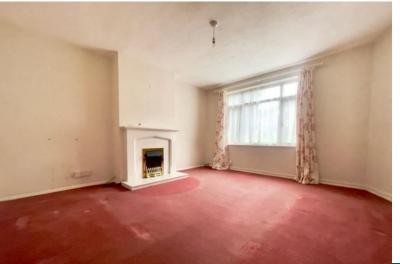

The accommodation with approximate room sizes is arranged as follows:

Own Entrance Own front door to entrance hall.

Entranæ Hall Two storage cupboards. Radiator. Doors to all rooms. Door to:-

Lounge 15' x 12'1. (4.57m x 3.68m). Double glazed window to front aspect. Radiator. Wall mounted fire with wood surround.