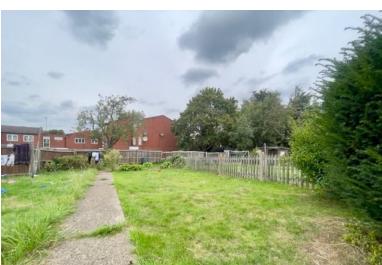

Bathroom Panelled bath. Pedestal hand wash basin. Low level WC. Double glazed window to rear aspect. Radiator.

General Information

Rear Garden Approximately 65ft in length. Lawn and borders. Garden shed