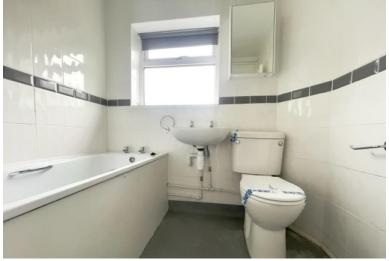

Bathroom Panelled bath. Pedestal hand wash basin. Low level WC. Double glazed window to rear aspect. Radiator.

General Information

Rear Garden Approximately 65ft in length. Lawn and borders. Garden shed