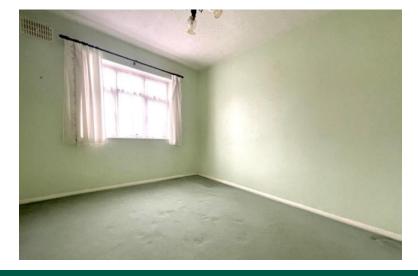

The accommodation with approximate room sizes is arranged as follows:

Own Entrance Own front door to entrance hall.

Entranæ Hall Two storage cupboards. Radiator. Doors to all rooms. Door to:-

Lounge 15' x 12'1. (4.57m x 3.68m). Double glazed window to front aspect. Radiator. Wall mounted fire with wood surround.

Bedroom I 12'2 x 9'5. (3.71m x 2.87m). Double glazed window to rear aspect. Radiator. Full range of fitted wardrobes.

Bedroom II 11'11 x 11'4. (3.63m x 3.45m). Double glazed window to front aspect. NO RADIATOR. Built in storage cupboard.