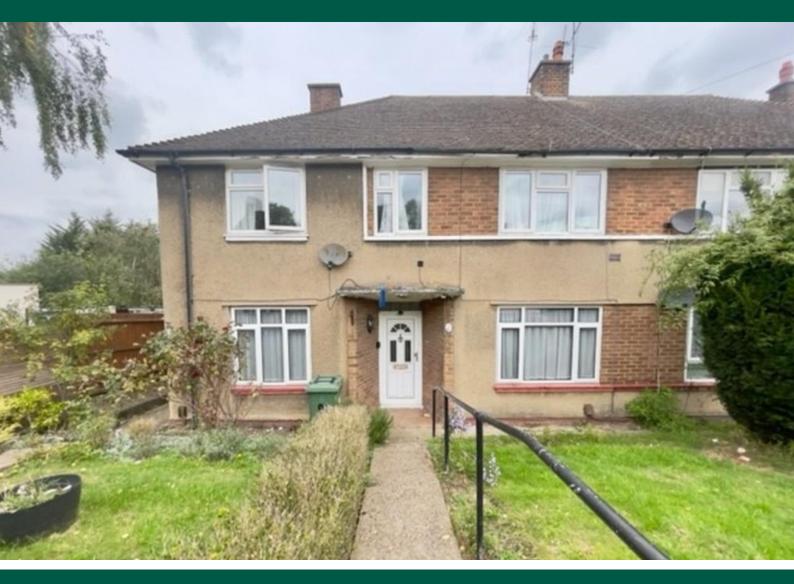

## **Sefton Avenue**

Harrow Weald HA3 5JP

- Two bedroom ground floor maisonette
- Offered for sale in very good order throughout
- Gas central heating and double glazed windows

£329,950

EPC Rating 'TBC'

## Property Description

A TWO BEDROOM GROUND FLOOR EX-LOCAL AUTHORITY PURPOSE BUILT MAISONETTE well positioned for local shopping and transport facilities in the Harrow Weald area. The property is offered for sale in good condition and benefits from gas fired central heating, double glazed windows, two double bedrooms and own rear garden. Modern kitchen and bathroom. No Upper Chain is to be offered, and as such, an internal inspection comes highly advised.

The accommodation with approximate room sizes is arranged as follows:

Own Entrance Own front door to entrance hall.

Entranæ Hall Two storage cupboards. Radiator. Doors to all rooms. Door to:-

Lounge 15' x 12'1. (4.57m x 3.68m). Double glazed window to front aspect. Radiator. Wall mounted fire with wood surround.