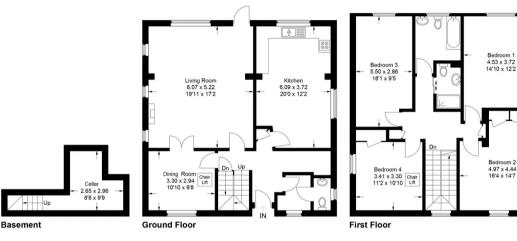

01494 680018 info@ashingtonpage.co.uk www.AshingtonPage.co.uk

Approximate Basement Area = 8.6 sq m / 92 sq ft Approximate Ground Floor Area = 82.5 sq m / 888 sq ft Approximate First Floor Area = 87.3 sq m / 940 sq ft Approximate Outbuilding Area = 20.1 sq m / 216 sq ft Total Approximate Floor Area = 198.5 sq m / 2.136 sq ft

8'10 x 7'5

Garage 4.49 x 2.37 14'9 x 7'9

This plan is for layout guidance only. Not drawn to scale unless stated. Windows and door openings are approximate. Whilst every care is taken in the preparation of this plan, please check all dimensions, shapes and compass bearings before making any decisions reliant upon them.