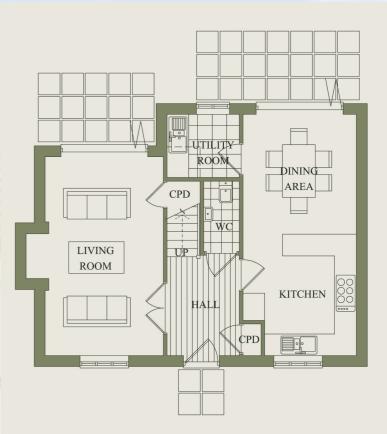

#### Ground floor

| Kitchen / Dining | 21'4" x 10'3"  |
|------------------|----------------|
| Living room      | 15′4″ x 13′11″ |
| Study            | 7′2″ x 6′2″    |
| Garage           | 18′5″ x 8′10″  |
| Utility room     | 8′10″ x 7′4″   |

#### First floor

| - FEMALES - TV             | SERVICE SERVIC |
|----------------------------|--------------------------------------------------------------------------------------------------------------------------------------------------------------------------------------------------------------------------------------------------------------------------------------------------------------------------------------------------------------------------------------------------------------------------------------------------------------------------------------------------------------------------------------------------------------------------------------------------------------------------------------------------------------------------------------------------------------------------------------------------------------------------------------------------------------------------------------------------------------------------------------------------------------------------------------------------------------------------------------------------------------------------------------------------------------------------------------------------------------------------------------------------------------------------------------------------------------------------------------------------------------------------------------------------------------------------------------------------------------------------------------------------------------------------------------------------------------------------------------------------------------------------------------------------------------------------------------------------------------------------------------------------------------------------------------------------------------------------------------------------------------------------------------------------------------------------------------------------------------------------------------------------------------------------------------------------------------------------------------------------------------------------------------------------------------------------------------------------------------------------------|
| Master bedroom<br>En-suite | 18′5″ x 8′10″<br>9′9″ x 7′10″                                                                                                                                                                                                                                                                                                                                                                                                                                                                                                                                                                                                                                                                                                                                                                                                                                                                                                                                                                                                                                                                                                                                                                                                                                                                                                                                                                                                                                                                                                                                                                                                                                                                                                                                                                                                                                                                                                                                                                                                                                                                                                  |
| Bedroom 2<br>En-suite      | 13′12″ x 11′1″<br>13′1″ x 4′9″                                                                                                                                                                                                                                                                                                                                                                                                                                                                                                                                                                                                                                                                                                                                                                                                                                                                                                                                                                                                                                                                                                                                                                                                                                                                                                                                                                                                                                                                                                                                                                                                                                                                                                                                                                                                                                                                                                                                                                                                                                                                                                 |
| Bedroom 3                  | 12′2″ x 9′9″                                                                                                                                                                                                                                                                                                                                                                                                                                                                                                                                                                                                                                                                                                                                                                                                                                                                                                                                                                                                                                                                                                                                                                                                                                                                                                                                                                                                                                                                                                                                                                                                                                                                                                                                                                                                                                                                                                                                                                                                                                                                                                                   |
| Bedroom 4                  | 10′4″ x 9′3″                                                                                                                                                                                                                                                                                                                                                                                                                                                                                                                                                                                                                                                                                                                                                                                                                                                                                                                                                                                                                                                                                                                                                                                                                                                                                                                                                                                                                                                                                                                                                                                                                                                                                                                                                                                                                                                                                                                                                                                                                                                                                                                   |
| Family bathroom            | 11′6″ x 7′10″                                                                                                                                                                                                                                                                                                                                                                                                                                                                                                                                                                                                                                                                                                                                                                                                                                                                                                                                                                                                                                                                                                                                                                                                                                                                                                                                                                                                                                                                                                                                                                                                                                                                                                                                                                                                                                                                                                                                                                                                                                                                                                                  |

### GROUND FLOOR PLAN THE CHESTNUT - PLOT 1

FIRST FLOOR PLAN

Approximate square footage - 1550 sqft