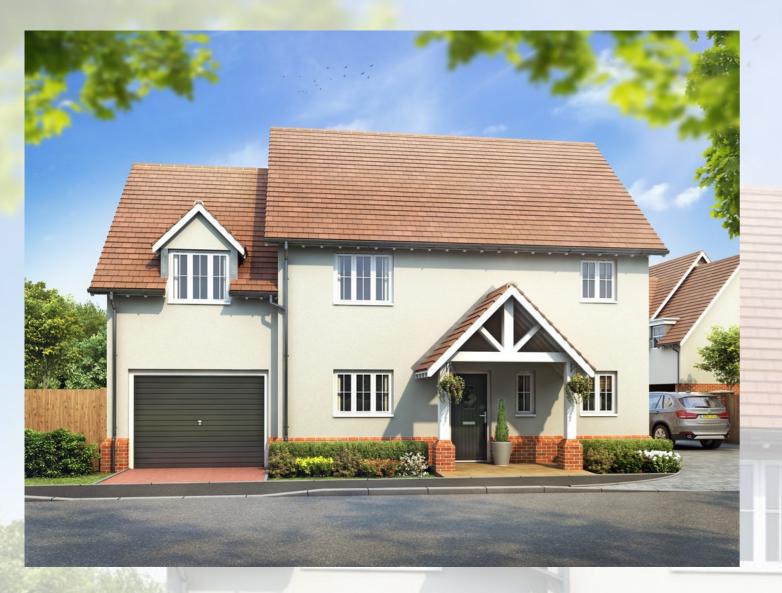

# The Chestnut Plot 1 £775,000

#### 4 bedroom detached home

A beautiful 4 bedroom detached home, with off road parking leading to a spacious garage with utility room at rear and a double cart lodge for further parking. The front door opens into the hallway with doors to a large open plan kitchen, living, dining room space. The first floor of the property hosts four bedrooms, two with en-suite and a family bathroom.