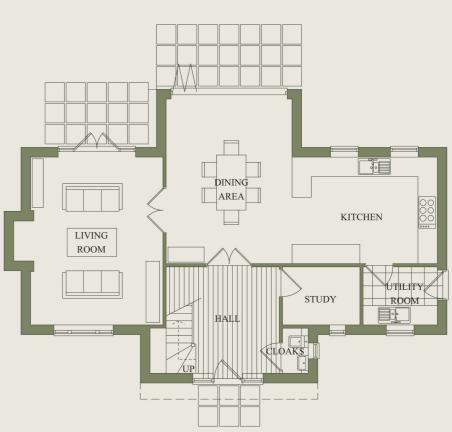

#### 4 bedroom detached home

A beautiful 4 bedroom detached home, with off road parking leading to a spacious garage with utility room at rear and a double cart lodge for further parking. The front door opens into the hallway with doors to a large open plan kitchen, living, dining room space. The first floor of the property hosts four bedrooms, two with en-suite and a family bathroom.

#### Ground floor

| Kitchen / Dining | 21'4" x 10'3"  |
|------------------|----------------|
| Living room      | 15′4″ x 13′11″ |
| Study            | 7′2″ x 6′2″    |
| Garage           | 18′5″ x 8′10″  |
| Utility room     | 8′10″ x 7′4″   |

### GROUND FLOOR PLAN THE CHESTNUT - PLOT 1

FIRST FLOOR PLAN

Approximate square footage - 1550 sqft