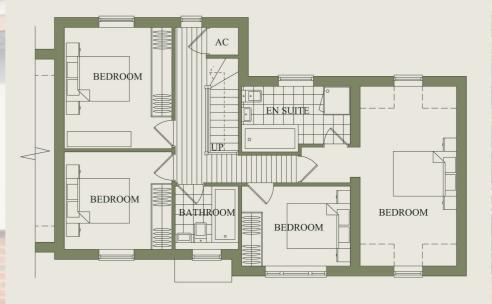

#### 4 bedroom detached home

A beautiful 4 bedroom detached home, with off road parking leading to a spacious garage with utility room at rear and a double cart lodge for further parking. The front door opens into the hallway with doors to a large open plan kitchen, living, dining room space. The first floor of the property hosts four bedrooms, two with en-suite and a family bathroom.

#### First floor

| - FEMALES - TV             | SERVICE SERVIC |
|----------------------------|--------------------------------------------------------------------------------------------------------------------------------------------------------------------------------------------------------------------------------------------------------------------------------------------------------------------------------------------------------------------------------------------------------------------------------------------------------------------------------------------------------------------------------------------------------------------------------------------------------------------------------------------------------------------------------------------------------------------------------------------------------------------------------------------------------------------------------------------------------------------------------------------------------------------------------------------------------------------------------------------------------------------------------------------------------------------------------------------------------------------------------------------------------------------------------------------------------------------------------------------------------------------------------------------------------------------------------------------------------------------------------------------------------------------------------------------------------------------------------------------------------------------------------------------------------------------------------------------------------------------------------------------------------------------------------------------------------------------------------------------------------------------------------------------------------------------------------------------------------------------------------------------------------------------------------------------------------------------------------------------------------------------------------------------------------------------------------------------------------------------------------|
| Master bedroom<br>En-suite | 18′5″ x 8′10″<br>9′9″ x 7′10″                                                                                                                                                                                                                                                                                                                                                                                                                                                                                                                                                                                                                                                                                                                                                                                                                                                                                                                                                                                                                                                                                                                                                                                                                                                                                                                                                                                                                                                                                                                                                                                                                                                                                                                                                                                                                                                                                                                                                                                                                                                                                                  |
| Bedroom 2<br>En-suite      | 13′12″ x 11′1″<br>13′1″ x 4′9″                                                                                                                                                                                                                                                                                                                                                                                                                                                                                                                                                                                                                                                                                                                                                                                                                                                                                                                                                                                                                                                                                                                                                                                                                                                                                                                                                                                                                                                                                                                                                                                                                                                                                                                                                                                                                                                                                                                                                                                                                                                                                                 |
| Bedroom 3                  | 12′2″ x 9′9″                                                                                                                                                                                                                                                                                                                                                                                                                                                                                                                                                                                                                                                                                                                                                                                                                                                                                                                                                                                                                                                                                                                                                                                                                                                                                                                                                                                                                                                                                                                                                                                                                                                                                                                                                                                                                                                                                                                                                                                                                                                                                                                   |
| Bedroom 4                  | 10′4″ x 9′3″                                                                                                                                                                                                                                                                                                                                                                                                                                                                                                                                                                                                                                                                                                                                                                                                                                                                                                                                                                                                                                                                                                                                                                                                                                                                                                                                                                                                                                                                                                                                                                                                                                                                                                                                                                                                                                                                                                                                                                                                                                                                                                                   |
| Family bathroom            | 11′6″ x 7′10″                                                                                                                                                                                                                                                                                                                                                                                                                                                                                                                                                                                                                                                                                                                                                                                                                                                                                                                                                                                                                                                                                                                                                                                                                                                                                                                                                                                                                                                                                                                                                                                                                                                                                                                                                                                                                                                                                                                                                                                                                                                                                                                  |

### GROUND FLOOR PLAN THE CHESTNUT - PLOT 1

FIRST FLOOR PLAN

Approximate square footage - 1550 sqft