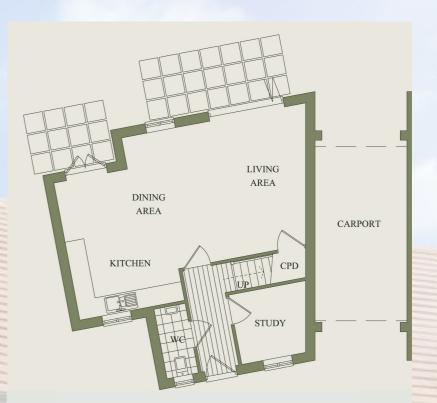

# The Linden Plot 6 £610,000

3 bedroom home

A beautiful 3 bedroom home, with a car port for off road parking. The front door opens into a hallway with doors to cloakroom and kitchen, living, dining room area. The first floor hosts three bedrooms, one with en-suite and a family bathroom.

# Open Plan Living Living dining room 19'7" x 14'4" Kitchen 14'5" x 11'0" Study 7'4" x 6'3" Cloakroom 7'4" x 3'3"

### GROUND FLOOR PLAN THE LINDEN - PLOT 6

Approximate square footage - 1273 sqft