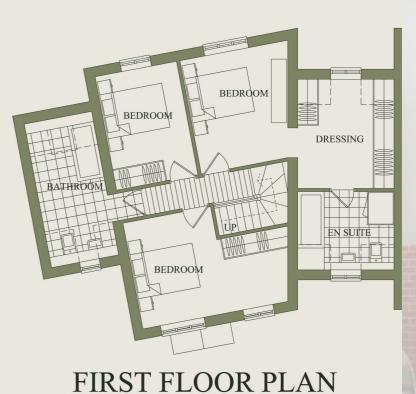

#### First floor

| Master bedroom<br>Dressing room<br>En-suite | 11'4" x 10'11"<br>10'9 x 9'6"<br>9'6" x 7'9" |
|---------------------------------------------|----------------------------------------------|
| Bedroom 2                                   | 14′5″ x 10′5″                                |
| Bedroom 3                                   | 11′4″ x 8′3″                                 |
| Family bathroon                             | n 12′8″ x 6′9″                               |

### GROUND FLOOR PLAN THE LINDEN - PLOT 6

Approximate square footage - 1273 sqft