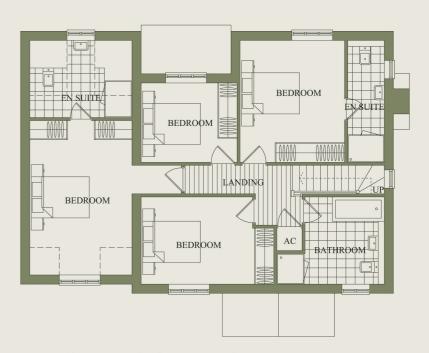

#### First floor

| - FEMALES - TV             | SERVICE SERVIC |
|----------------------------|--------------------------------------------------------------------------------------------------------------------------------------------------------------------------------------------------------------------------------------------------------------------------------------------------------------------------------------------------------------------------------------------------------------------------------------------------------------------------------------------------------------------------------------------------------------------------------------------------------------------------------------------------------------------------------------------------------------------------------------------------------------------------------------------------------------------------------------------------------------------------------------------------------------------------------------------------------------------------------------------------------------------------------------------------------------------------------------------------------------------------------------------------------------------------------------------------------------------------------------------------------------------------------------------------------------------------------------------------------------------------------------------------------------------------------------------------------------------------------------------------------------------------------------------------------------------------------------------------------------------------------------------------------------------------------------------------------------------------------------------------------------------------------------------------------------------------------------------------------------------------------------------------------------------------------------------------------------------------------------------------------------------------------------------------------------------------------------------------------------------------------|
| Master bedroom<br>En-suite | 18′5″ x 8′10″<br>9′9″ x 7′10″                                                                                                                                                                                                                                                                                                                                                                                                                                                                                                                                                                                                                                                                                                                                                                                                                                                                                                                                                                                                                                                                                                                                                                                                                                                                                                                                                                                                                                                                                                                                                                                                                                                                                                                                                                                                                                                                                                                                                                                                                                                                                                  |
| Bedroom 2<br>En-suite      | 13′12″ x 11′1″<br>13′1″ x 4′9″                                                                                                                                                                                                                                                                                                                                                                                                                                                                                                                                                                                                                                                                                                                                                                                                                                                                                                                                                                                                                                                                                                                                                                                                                                                                                                                                                                                                                                                                                                                                                                                                                                                                                                                                                                                                                                                                                                                                                                                                                                                                                                 |
| Bedroom 3                  | 12′2″ x 9′9″                                                                                                                                                                                                                                                                                                                                                                                                                                                                                                                                                                                                                                                                                                                                                                                                                                                                                                                                                                                                                                                                                                                                                                                                                                                                                                                                                                                                                                                                                                                                                                                                                                                                                                                                                                                                                                                                                                                                                                                                                                                                                                                   |
| Bedroom 4                  | 10′4″ x 9′3″                                                                                                                                                                                                                                                                                                                                                                                                                                                                                                                                                                                                                                                                                                                                                                                                                                                                                                                                                                                                                                                                                                                                                                                                                                                                                                                                                                                                                                                                                                                                                                                                                                                                                                                                                                                                                                                                                                                                                                                                                                                                                                                   |
| Family bathroom            | 11′6″ x 7′10″                                                                                                                                                                                                                                                                                                                                                                                                                                                                                                                                                                                                                                                                                                                                                                                                                                                                                                                                                                                                                                                                                                                                                                                                                                                                                                                                                                                                                                                                                                                                                                                                                                                                                                                                                                                                                                                                                                                                                                                                                                                                                                                  |

### GROUND FLOOR PLAN THE CHESTNUT - PLOT 1

FIRST FLOOR PLAN

Approximate square footage - 1550 sqft