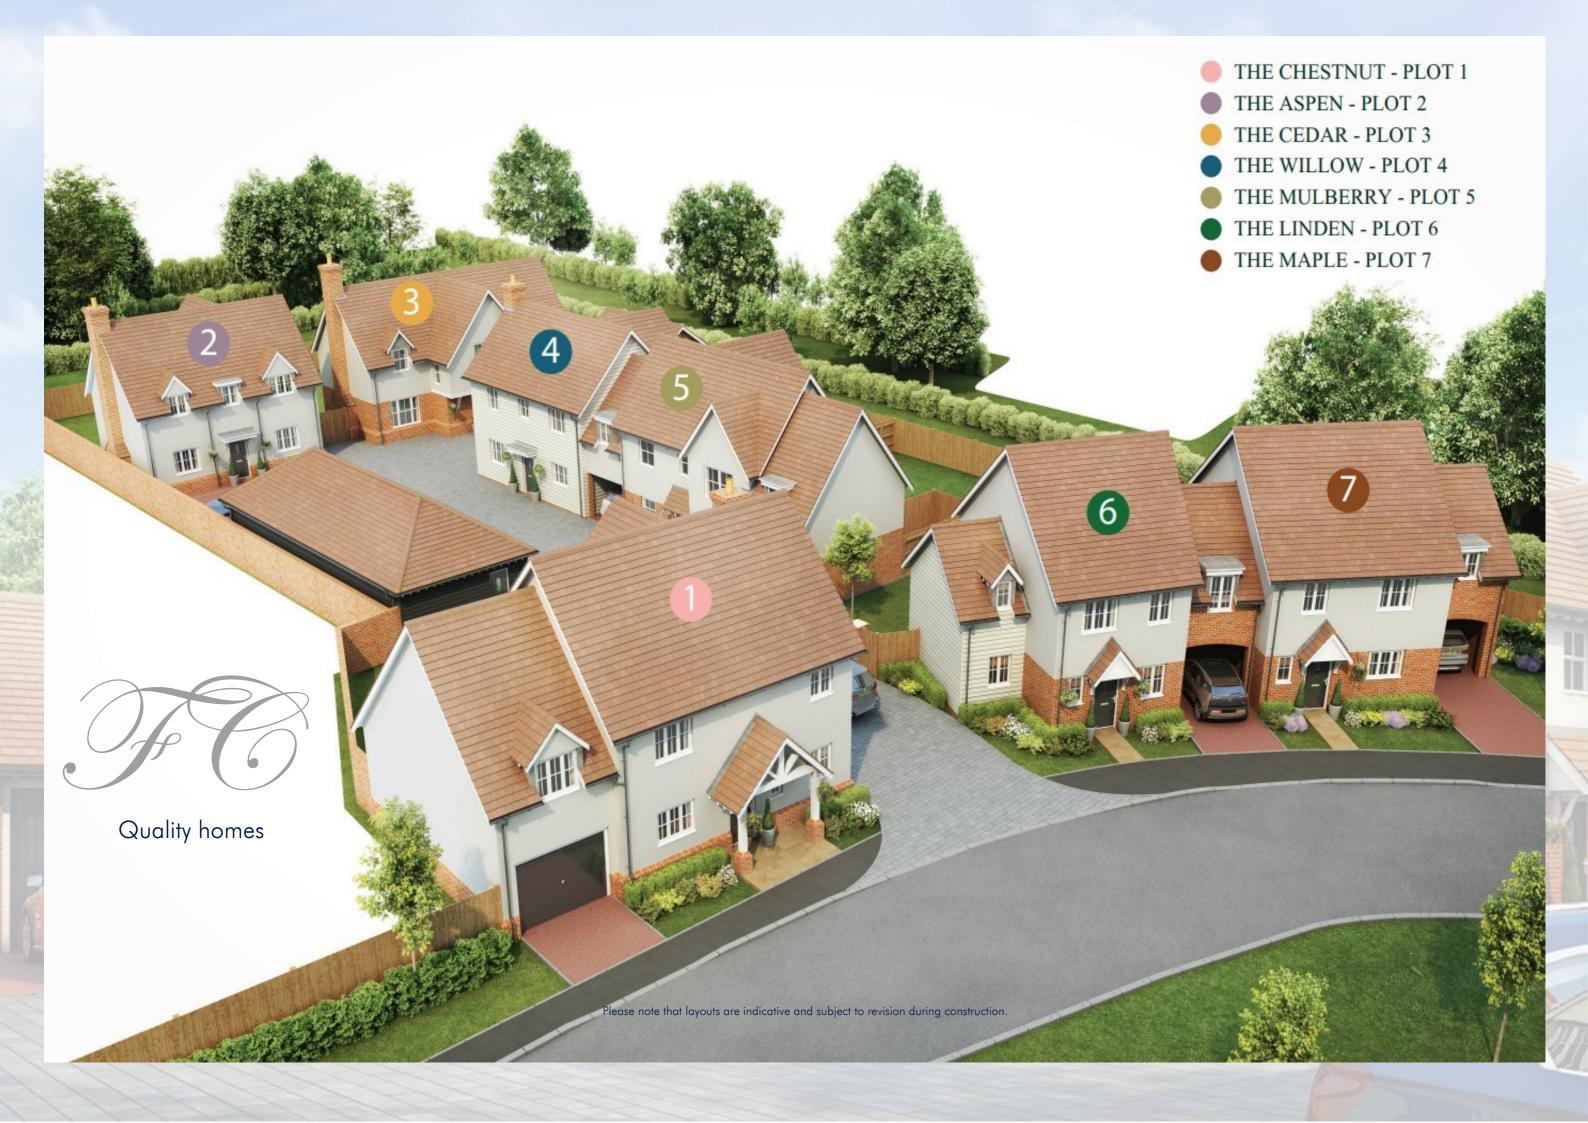

## FELMOOR CHASE

Luxurious bedrooms, high quality finishes come as standard at these fabulous new homes

Welcome to Felmoor Chase, an exceptional collection of new family homes built within the picturesque village of Felsted in the fabulous north of Essex.

# The Chestnut Plot 1 £775,000

### The Aspen Plot 2 SOLD STC

3 bedroom detached home

A beautiful 3 bedroom detached home, with space for off-road parking. The front door opens into a spacious hallway with doors leading to kitchen/dining room, living room and ground floor cloakroom. The first floor hosts three bedrooms, one with en-suite and a large family bathroom.

#### The Cedar Plot 3 £850,000 SOLD STC

4 bedroom detached home

A beautiful 4 bedroom detached home, with off road parking and spacious double garage. The front door opens into a large hallway with doors to cloakroom, kitchen/dining room and study. The first floor enjoys four bedrooms, two with en-suite and a large family bathroom.

## The Willow Plot 4 £625,000 SOLD STC

3 bedroom home

A beautiful 3 bedroom home, with car port. The front door opens into a spacious hallway with doors to cloakroom, living room and kitchen/dining room. The first floor enjoys an impressive master suite, two further bedrooms, one with en-suite and one family bathroom.

# The Mulberry Plot 5 £650,000

4 bedroom home

A beautiful 4 bedroom home, with car port for off-road parking. The front door opens into the hallway with doors to cloakroom, living room and kitchen/dining room. The first floor hosts four bedrooms, one with en-suite and a family bathroom.

# The Linden Plot 6 £610,000

3 bedroom home

A beautiful 3 bedroom home, with a car port for off road parking. The front door opens into a hallway with doors to cloakroom and kitchen, living, dining room area. The first floor hosts three bedrooms, one with en-suite and a family bathroom.

# The Maple Plot 7 £600,000

3 bedroom home

A beautiful 3 bedroom home, with a car port for off road parking. The front door opens into a hallway with doors to cloakroom and kitchen, living, dining room area. The first floor hosts three bedrooms, one with en-suite and a family bathroom.