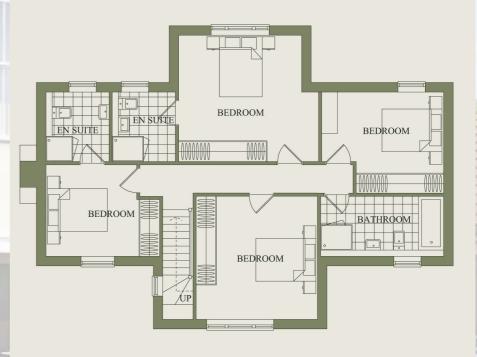

#### 4 bedroom detached home

A beautiful 4 bedroom detached home, with off road parking leading to a spacious garage with utility room at rear and a double cart lodge for further parking. The front door opens into the hallway with doors to a large open plan kitchen, living, dining room space. The first floor of the property hosts four bedrooms, two with en-suite and a family bathroom.

#### First floor

| - FEMALES - TV             | SERVICE SERVIC |
|----------------------------|--------------------------------------------------------------------------------------------------------------------------------------------------------------------------------------------------------------------------------------------------------------------------------------------------------------------------------------------------------------------------------------------------------------------------------------------------------------------------------------------------------------------------------------------------------------------------------------------------------------------------------------------------------------------------------------------------------------------------------------------------------------------------------------------------------------------------------------------------------------------------------------------------------------------------------------------------------------------------------------------------------------------------------------------------------------------------------------------------------------------------------------------------------------------------------------------------------------------------------------------------------------------------------------------------------------------------------------------------------------------------------------------------------------------------------------------------------------------------------------------------------------------------------------------------------------------------------------------------------------------------------------------------------------------------------------------------------------------------------------------------------------------------------------------------------------------------------------------------------------------------------------------------------------------------------------------------------------------------------------------------------------------------------------------------------------------------------------------------------------------------------|
| Master bedroom<br>En-suite | 18′5″ x 8′10″<br>9′9″ x 7′10″                                                                                                                                                                                                                                                                                                                                                                                                                                                                                                                                                                                                                                                                                                                                                                                                                                                                                                                                                                                                                                                                                                                                                                                                                                                                                                                                                                                                                                                                                                                                                                                                                                                                                                                                                                                                                                                                                                                                                                                                                                                                                                  |
| Bedroom 2<br>En-suite      | 13′12″ x 11′1″<br>13′1″ x 4′9″                                                                                                                                                                                                                                                                                                                                                                                                                                                                                                                                                                                                                                                                                                                                                                                                                                                                                                                                                                                                                                                                                                                                                                                                                                                                                                                                                                                                                                                                                                                                                                                                                                                                                                                                                                                                                                                                                                                                                                                                                                                                                                 |
| Bedroom 3                  | 12′2″ x 9′9″                                                                                                                                                                                                                                                                                                                                                                                                                                                                                                                                                                                                                                                                                                                                                                                                                                                                                                                                                                                                                                                                                                                                                                                                                                                                                                                                                                                                                                                                                                                                                                                                                                                                                                                                                                                                                                                                                                                                                                                                                                                                                                                   |
| Bedroom 4                  | 10′4″ x 9′3″                                                                                                                                                                                                                                                                                                                                                                                                                                                                                                                                                                                                                                                                                                                                                                                                                                                                                                                                                                                                                                                                                                                                                                                                                                                                                                                                                                                                                                                                                                                                                                                                                                                                                                                                                                                                                                                                                                                                                                                                                                                                                                                   |
| Family bathroom            | 11′6″ x 7′10″                                                                                                                                                                                                                                                                                                                                                                                                                                                                                                                                                                                                                                                                                                                                                                                                                                                                                                                                                                                                                                                                                                                                                                                                                                                                                                                                                                                                                                                                                                                                                                                                                                                                                                                                                                                                                                                                                                                                                                                                                                                                                                                  |

### GROUND FLOOR PLAN THE CHESTNUT - PLOT 1

FIRST FLOOR PLAN

Approximate square footage - 1550 sqft