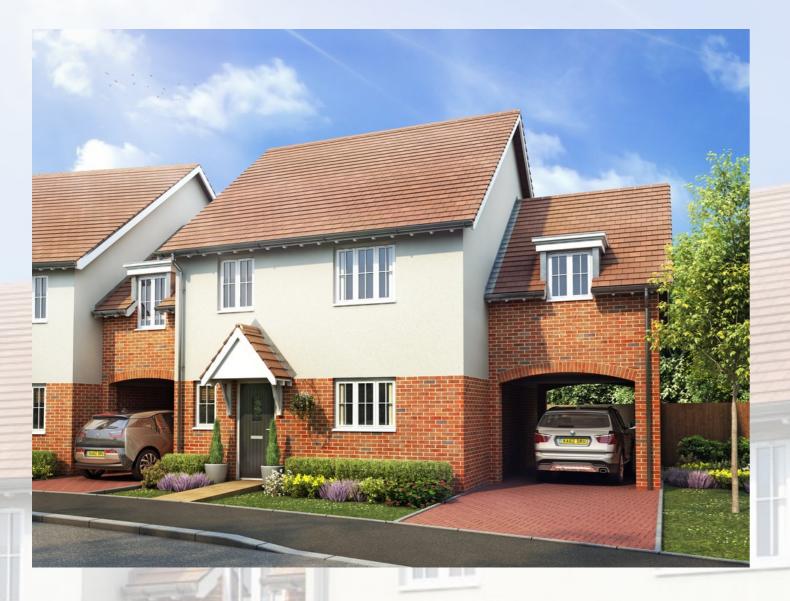

## The Willow Plot 4 £625,000 SOLD STC

3 bedroom home

A beautiful 3 bedroom home, with car port. The front door opens into a spacious hallway with doors to cloakroom, living room and kitchen/dining room. The first floor enjoys an impressive master suite, two further bedrooms, one with en-suite and one family bathroom.

#### Ground floor

 Kitchen / Dining
 21'7" x 10'1"

 Living room
 17'6" x 10'6"

 Utility room
 6'4" x 5'7"

 Cloakroom
 6'2" x 2'10"

#### First floor

| Master bedroom | 11'5" x 10'1" |
|----------------|---------------|
| Dressing room  | 10'3" x 7'5"  |
| En-suite       | 10'1" x 9'9"  |
| Bedroom 2      | 10'8" x 10'5" |
| En-suite       | 10'7" x 5'3"  |
| Bedroom 3      | 10′0″ x 9′10″ |

Family bathroom 6'4" x 6'1"

#### GROUND FLOOR PLAN THE WILLOW - PLOT 4

#### FIRST FLOOR PLAN

Approximate square footage - 1353 sqft