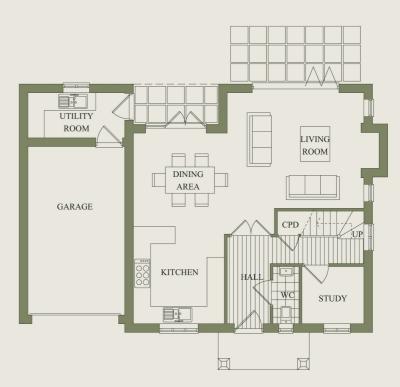

#### Ground floor

| Kitchen / Dining | 21'4" x 10'3"  |
|------------------|----------------|
| Living room      | 15′4″ x 13′11″ |
| Study            | 7′2″ x 6′2″    |
| Garage           | 18′5″ x 8′10″  |
| Utility room     | 8′10″ x 7′4″   |

### GROUND FLOOR PLAN THE CHESTNUT - PLOT 1

FIRST FLOOR PLAN

Approximate square footage - 1550 sqft