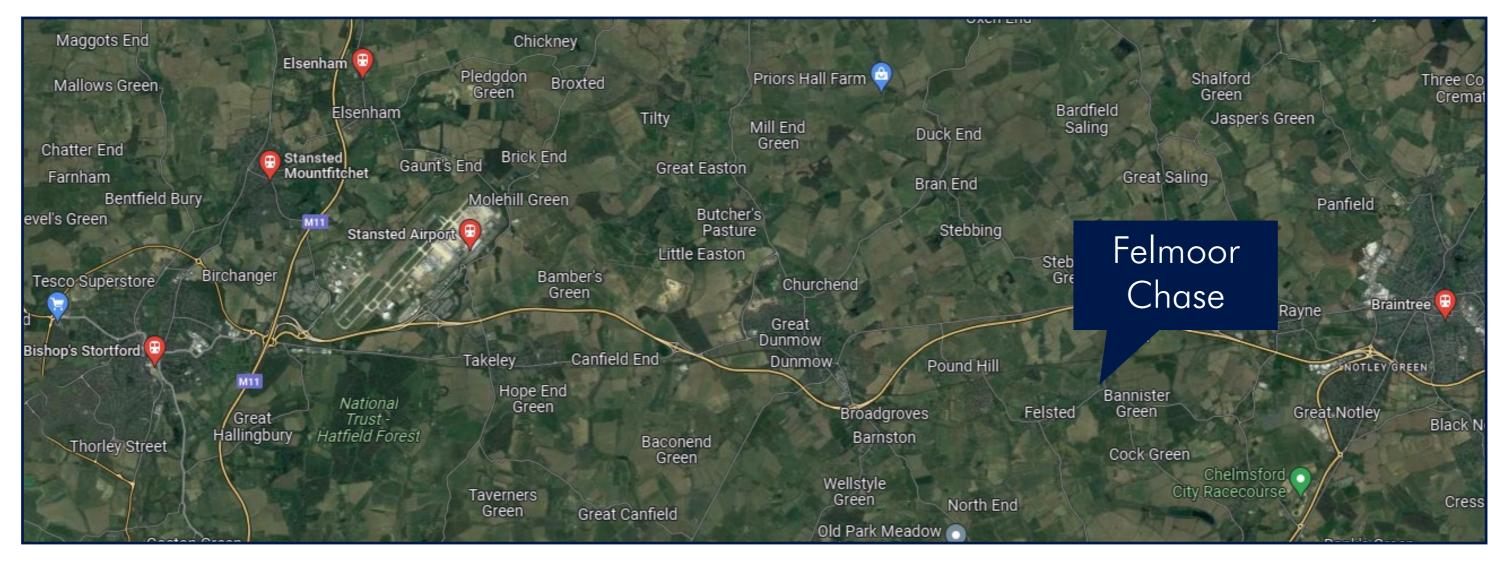

#### Gardens & garages

- Electric car charging enabled
- Outdoor tap and electric sockets
- Block paving to driveways
- Landscaped gardens
- Oak Cart Lodge guest parking

Felmoor Chase is located in the north east side of Felsted and is located no more than a 5 minute walk from Felsted primary school and only 1 mile away is Felsted School. Felsted School was founded in 1564 and is a traditional boarding school.

Felsted itself and surrounding villages offer an array of different shops, restaurants and public houses, whilst also being located very close to the A120 bypass where there is access to both London and Cambridge via Bishops Stortford from the M11/25 and mainline railway station. The City of London accessible by road and Underground via the Central Line in around 60 minutes.

Close access to the Flitch Way, which runs 15miles from Braintree to Bishops Stortford, a safe traffic free environment for walkers, cyclists and horse riders. A perfect way to enjoy the surrounding countryside.

#### What's nearby

| Braintree          | 5 miles    |
|--------------------|------------|
| Great Dunmow       | 7 miles    |
| Chelmsford         | 11.5 miles |
| Bishop's Stortford | 17.5 miles |
| Cambridge          | 42 miles   |

#### Rail connections

| Braintree          | 6.3 miles  |
|--------------------|------------|
| Chelmsford station | 11.5 miles |
| Stansted airport   | 12.8 miles |
| Bishop's Stortford | 15.5 miles |
| Sawbridgeworth     | 22.4 miles |