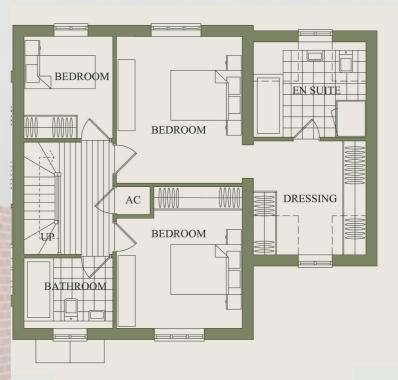

#### First floor

| Master bedroom | 11'5" x 10'1" |
|----------------|---------------|
| Dressing room  | 10'3" x 7'5"  |
| En-suite       | 10'1" x 9'9"  |
| Bedroom 2      | 10'8" x 10'5" |
| En-suite       | 10'7" x 5'3"  |
| Bedroom 3      | 10′0″ x 9′10″ |

Family bathroom 6'4" x 6'1"

#### FIRST FLOOR PLAN

Approximate square footage - 1353 sqft