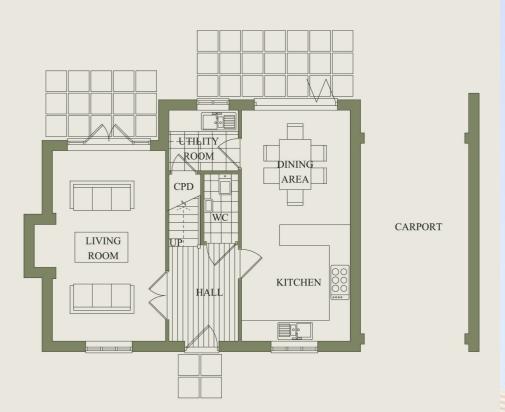

## The Willow Plot 4 £625,000 SOLD STC

3 bedroom home

A beautiful 3 bedroom home, with car port. The front door opens into a spacious hallway with doors to cloakroom, living room and kitchen/dining room. The first floor enjoys an impressive master suite, two further bedrooms, one with en-suite and one family bathroom.

#### Ground floor

 Kitchen / Dining
 21'7" x 10'1"

 Living room
 17'6" x 10'6"

 Utility room
 6'4" x 5'7"

 Cloakroom
 6'2" x 2'10"

#### First floor

| Master bedroom | 11'5" x 10'1" |
|----------------|---------------|
| Dressing room  | 10'3" x 7'5"  |
| En-suite       | 10'1" x 9'9"  |
| Bedroom 2      | 10'8" x 10'5" |
| En-suite       | 10'7" x 5'3"  |
| Bedroom 3      | 10′0″ x 9′10″ |

Family bathroom 6'4" x 6'1"

#### GROUND FLOOR PLAN THE WILLOW - PLOT 4

#### FIRST FLOOR PLAN

Approximate square footage - 1353 sqft