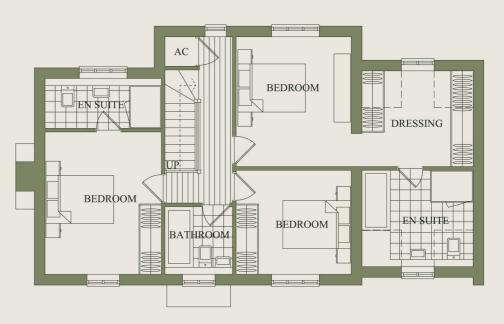

## The Willow Plot 4 £625,000 SOLD STC

3 bedroom home

A beautiful 3 bedroom home, with car port. The front door opens into a spacious hallway with doors to cloakroom, living room and kitchen/dining room. The first floor enjoys an impressive master suite, two further bedrooms, one with en-suite and one family bathroom.

#### First floor

| Master bedroom | 11'5" x 10'1" |
|----------------|---------------|
| Dressing room  | 10'3" x 7'5"  |
| En-suite       | 10'1" x 9'9"  |
| Bedroom 2      | 10'8" x 10'5" |
| En-suite       | 10'7" x 5'3"  |
| Bedroom 3      | 10′0″ x 9′10″ |

Family bathroom 6'4" x 6'1"

#### FIRST FLOOR PLAN

Approximate square footage - 1353 sqft