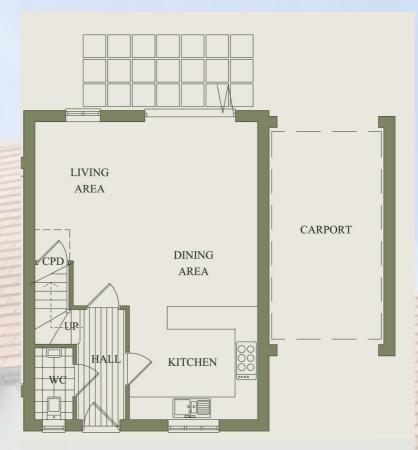

#### Ground floor

 Kitchen / Dining
 21'7" x 10'1"

 Living room
 17'6" x 10'6"

 Utility room
 6'4" x 5'7"

 Cloakroom
 6'2" x 2'10"

#### GROUND FLOOR PLAN THE WILLOW - PLOT 4