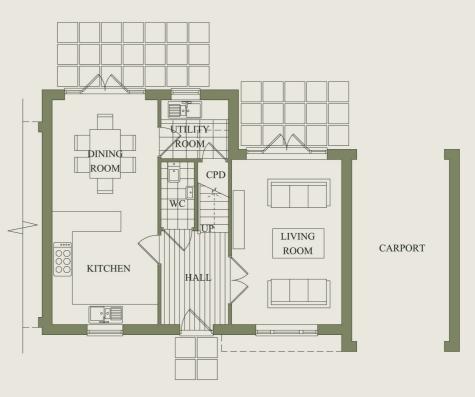

# The Mulberry Plot 5 £650,000

4 bedroom home

A beautiful 4 bedroom home, with car port for off-road parking. The front door opens into the hallway with doors to cloakroom, living room and kitchen/dining room. The first floor hosts four bedrooms, one with en-suite and a family bathroom.

#### Ground floor

| Kitchen / Dining | 20′10″ x 9′11″ |
|------------------|----------------|
| Living room      | 15′9″ x 10′6″  |
| Utility room     | 6′5″ x 5′7″    |
| Cloakroom        | 6′5″ x 3′0″    |

### GROUND FLOOR PLAN THE MULBERRY - PLOT 5

#### FIRST FLOOR PLAN

Approximate square footage - 1302 sqft