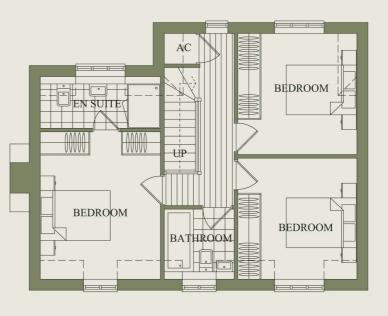

#### Ground floor

| Kitchen / Dining | 21'4" x 10'3"  |
|------------------|----------------|
| Living room      | 15′4″ x 13′11″ |
| Study            | 7′2″ x 6′2″    |
| Garage           | 18′5″ x 8′10″  |
| Utility room     | 8′10″ x 7′4″   |

#### First floor

| - FEMALES - TV             | SERVICE SERVIC |
|----------------------------|--------------------------------------------------------------------------------------------------------------------------------------------------------------------------------------------------------------------------------------------------------------------------------------------------------------------------------------------------------------------------------------------------------------------------------------------------------------------------------------------------------------------------------------------------------------------------------------------------------------------------------------------------------------------------------------------------------------------------------------------------------------------------------------------------------------------------------------------------------------------------------------------------------------------------------------------------------------------------------------------------------------------------------------------------------------------------------------------------------------------------------------------------------------------------------------------------------------------------------------------------------------------------------------------------------------------------------------------------------------------------------------------------------------------------------------------------------------------------------------------------------------------------------------------------------------------------------------------------------------------------------------------------------------------------------------------------------------------------------------------------------------------------------------------------------------------------------------------------------------------------------------------------------------------------------------------------------------------------------------------------------------------------------------------------------------------------------------------------------------------------------|
| Master bedroom<br>En-suite | 18′5″ x 8′10″<br>9′9″ x 7′10″                                                                                                                                                                                                                                                                                                                                                                                                                                                                                                                                                                                                                                                                                                                                                                                                                                                                                                                                                                                                                                                                                                                                                                                                                                                                                                                                                                                                                                                                                                                                                                                                                                                                                                                                                                                                                                                                                                                                                                                                                                                                                                  |
| Bedroom 2<br>En-suite      | 13′12″ x 11′1″<br>13′1″ x 4′9″                                                                                                                                                                                                                                                                                                                                                                                                                                                                                                                                                                                                                                                                                                                                                                                                                                                                                                                                                                                                                                                                                                                                                                                                                                                                                                                                                                                                                                                                                                                                                                                                                                                                                                                                                                                                                                                                                                                                                                                                                                                                                                 |
| Bedroom 3                  | 12′2″ x 9′9″                                                                                                                                                                                                                                                                                                                                                                                                                                                                                                                                                                                                                                                                                                                                                                                                                                                                                                                                                                                                                                                                                                                                                                                                                                                                                                                                                                                                                                                                                                                                                                                                                                                                                                                                                                                                                                                                                                                                                                                                                                                                                                                   |
| Bedroom 4                  | 10′4″ x 9′3″                                                                                                                                                                                                                                                                                                                                                                                                                                                                                                                                                                                                                                                                                                                                                                                                                                                                                                                                                                                                                                                                                                                                                                                                                                                                                                                                                                                                                                                                                                                                                                                                                                                                                                                                                                                                                                                                                                                                                                                                                                                                                                                   |
| Family bathroom            | 11′6″ x 7′10″                                                                                                                                                                                                                                                                                                                                                                                                                                                                                                                                                                                                                                                                                                                                                                                                                                                                                                                                                                                                                                                                                                                                                                                                                                                                                                                                                                                                                                                                                                                                                                                                                                                                                                                                                                                                                                                                                                                                                                                                                                                                                                                  |

### GROUND FLOOR PLAN THE CHESTNUT - PLOT 1

FIRST FLOOR PLAN

Approximate square footage - 1550 sqft