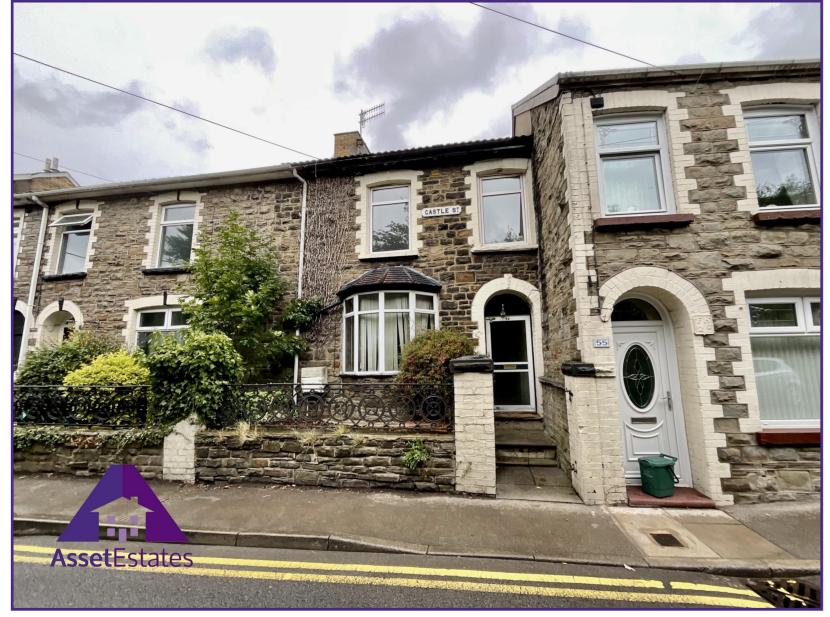

**Entrance** 

Lounge/ diner

13'1" x 22'9" (4.01m x 6.98m)

Kitchen

9'7" x 10'6" (2.96m x 3.24m)

**Bathroom** 

5'8" x 9'7" (1.78m x 2.98m)

**Bedroom 1** 

9'4" x 11'6" (2.89m x 3.56m)

Bedroom 2

11' x 9'5" (3.36m x 2.92m)

Bedroom 3

7'9" x 6'9" (2.43m x 2.13m)

Tenure

We have been advised that this property is freehold, intending purchasers should make enquiries with their solicitors