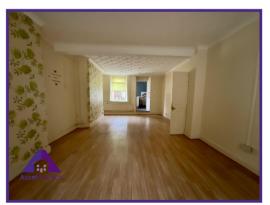

**Entrance** 

Lounge/ diner

13'1" x 22'9" (4.01m x 6.98m)

Kitchen

9'7" x 10'6" (2.96m x 3.24m)

**Bathroom** 

5'8" x 9'7" (1.78m x 2.98m)

**Bedroom 1** 