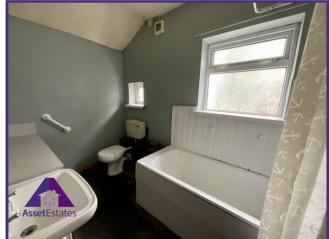

**Entrance** 

Lounge/ diner

13'1" x 22'9" (4.01m x 6.98m)

Kitchen

9'7" x 10'6" (2.96m x 3.24m)

**Bathroom** 

5'8" x 9'7" (1.78m x 2.98m)

**Bedroom 1** 