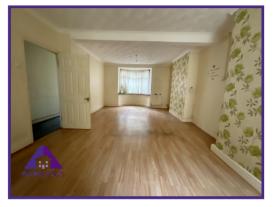

**Entrance** 

Lounge/ diner

13'1" x 22'9" (4.01m x 6.98m)

Kitchen

9'7" x 10'6" (2.96m x 3.24m)

**Bathroom** 

5'8" x 9'7" (1.78m x 2.98m)

**Bedroom 1** 