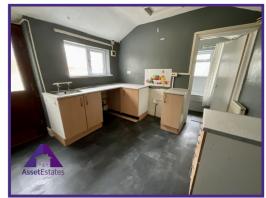

**Entrance** 

Lounge/ diner

13'1" x 22'9" (4.01m x 6.98m)

Kitchen

9'7" x 10'6" (2.96m x 3.24m)

**Bathroom** 

5'8" x 9'7" (1.78m x 2.98m)

**Bedroom 1** 