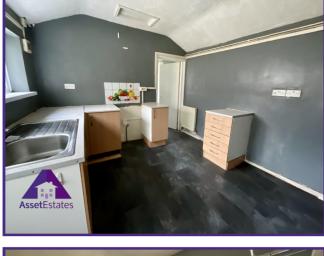

**Entrance** 

Lounge/ diner

13'1" x 22'9" (4.01m x 6.98m)

Kitchen

9'7" x 10'6" (2.96m x 3.24m)

**Bathroom** 

5'8" x 9'7" (1.78m x 2.98m)

**Bedroom 1** 