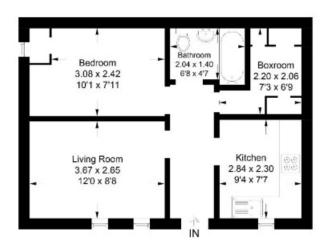

# 37B St John Street, Galashiels

Offers Over £65,000

Tucked away in a peaceful area, 37B St John Street is an easily maintained and conveniently located property. Located within easy walking distance of the town centre, railway station and on a public transport route. The well-presented accommodation comprises: Hall, Lounge, New Kitchen, Double Bedroom, Box Room, Bathroom. This property is ideal as a first time purchase, rental investment or the perfect retirement property with all the accommodation on the ground floor level. Viewing recommended to fully appreciate.

## 37B St John Street, Galashiels

TD1 3JX

Offers Over £65,000

Hall Lounge Kitchen Double Bedroom **Box Room** Bathroom

Gas Central Heating Double Glazing

Shared Drying Area

Location
Situated on the Gala Water in rolling Borders countryside, Galashiels is a bustling town with a population of around 14,000 people and was voted the happiest place to live in Scotland in 2019. The town boasts a great selection of shops, restaurants, cafes, offering the best in Scotlish fayre. Known for its rich textile heritage, the town is home to many historic mills and factories that played a significant role in the development of the Scotlish textiles industry and the Great Tapestry of Scotland is now located in a new visitor centre in the town centre. The town is also known for its annual Braw Lads' Gathering, a fantastic celebration of its history and traditions that takes place in late June/early July each year. Its central location makes it a popular destination for visitors to the Scotlish Borders, with easy access to nearby attractions such as Abbotsford House, the Borders Railway, and the stunning countryside that surrounds the town. Galashiels is a popular destination for walkers and cyclists, with the Southern Upland Way running through the area. Overall, Galashiels offers a unique blend of history, culture and natural beauty, making it a fascinating place to visit or call home.