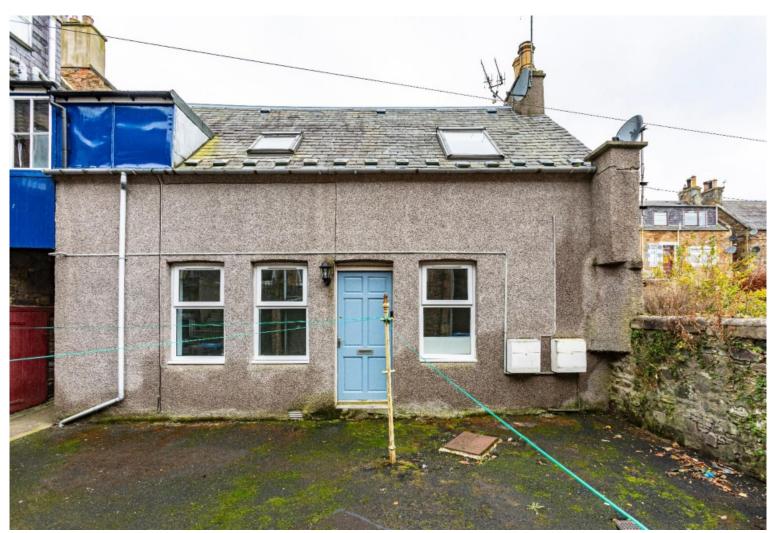

# 37B St John Street, Galashiels

Offers Over £65,000

Tucked away in a peaceful area, 37B St John Street is an easily maintained and conveniently located property. Located within easy walking distance of the town centre, railway station and on a public transport route. The well-presented accommodation comprises: Hall, Lounge, New Kitchen, Double Bedroom, Box Room, Bathroom. This property is ideal as a first time purchase, rental investment or the perfect retirement property with all the accommodation on the ground floor level. Viewing recommended to fully appreciate.

## 37B St John Street, Galashiels

TD1 3JX

Offers Over £65,000

Hall Lounge Kitchen Double Bedroom **Box Room** Bathroom

Gas Central Heating Double Glazing

Shared Drying Area

Location
Situated on the Gala Water in rolling Borders countryside, Galashiels is a bustling town with a population of around 14,000 people and was voted the happiest place to live in Scotland in 2019. The town boasts a great selection of shops, restaurants, cafes, offering the best in Scotlish fayre. Known for its rich textile heritage, the town is home to many historic mills and factories that played a significant role in the development of the Scotlish textiles industry and the Great Tapestry of Scotland is now located in a new visitor centre in the town centre. The town is also known for its annual Braw Lads' Gathering, a fantastic celebration of its history and traditions that takes place in late June/early July each year. Its central location makes it a popular destination for visitors to the Scotlish Borders, with easy access to nearby attractions such as Abbotsford House, the Borders Railway, and the stunning countryside that surrounds the town. Galashiels is a popular destination for walkers and cyclists, with the Southern Upland Way running through the area. Overall, Galashiels offers a unique blend of history, culture and natural beauty, making it a fascinating place to visit or call home.