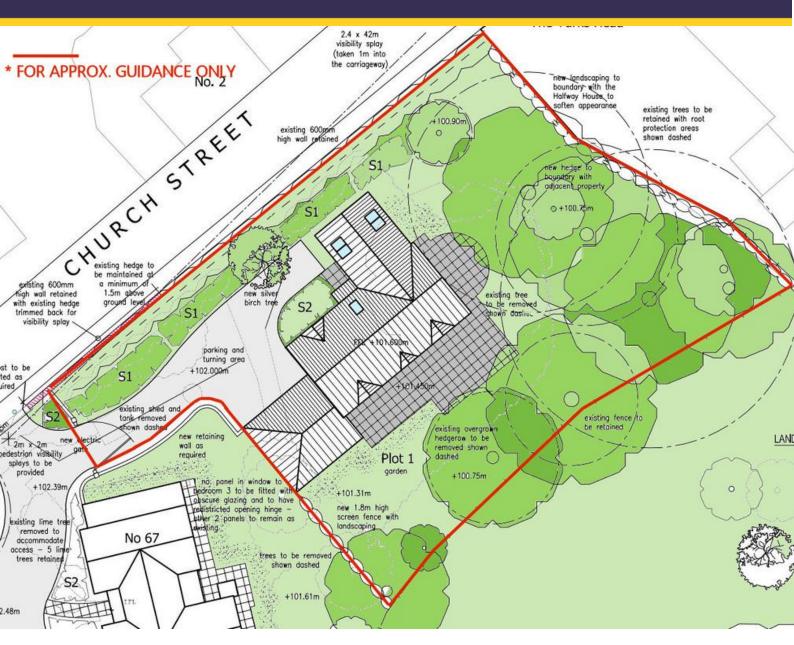

### **Planning Permission**

Planning permission was granted by NWLDC Council on the 23rd June 2022, Application reference 22/00350/FUL: Erection of two storey detached dwelling, erection of detached garage with store above to serve No. 67 Church Street and formation of new vehicular access and new driveways and parking and turning arrangements at 67 Church Street Donisthorpe Swadlincote Derby.

#### The Property

The new dwelling will comprise a stylish detached village home offering on the ground floor: SOCIAL OPEN PLAN LIVING DINING KITCHEN (bi-fold doors) 24'6 x 14'9 LIVING ROOM (bi-fold doors) 14'3 X 13' FAMILY ROOM 14'3 X 10'3

STUD Y 10'9 X 6' UTILITY AND WC DOUBLE GARAGE 19' X 18'3

An on the first floor: BEDROOM ONE 15' X 14'9 ENSUITE 7' X 7' BEDROOM TWO 14' X 11' BEDROOM THREE 14'3 X 9'6 BEDROOM FOUR 10'9 X 9'3 FAMILY BATH ROOM 8'9 X 8'6

NB: measurements taken from architects drawings.

**Services**: We understand from the vendor that mains Water and Electricity are available from the street and that subject to legal agreement connection can be made to the sewer of No 67.