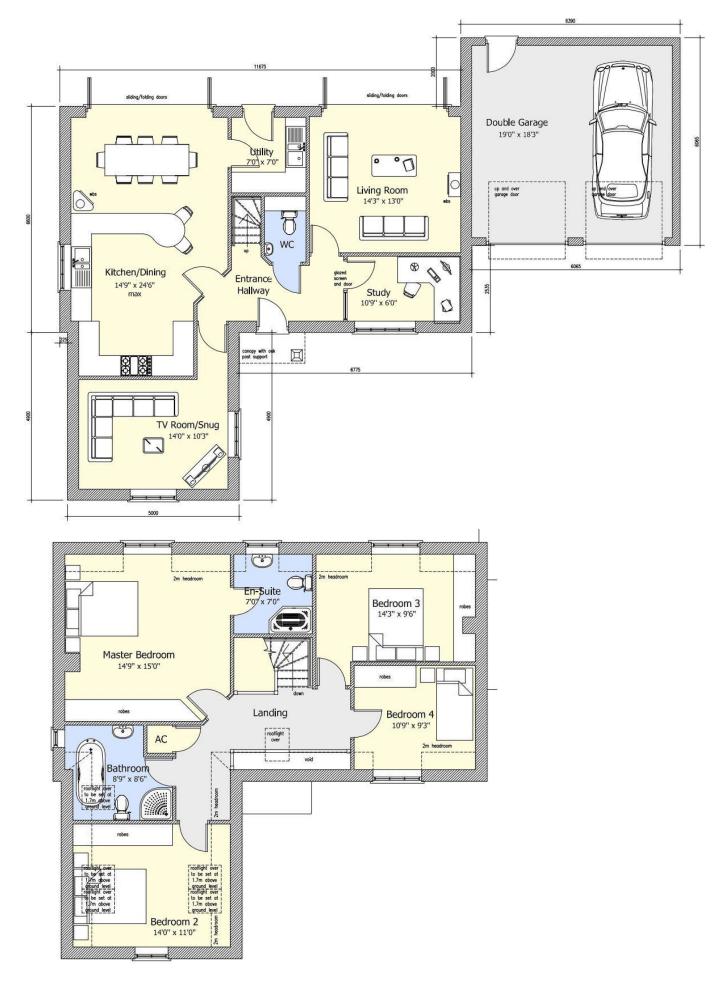

#### The Property

The new dwelling will comprise a stylish detached village home offering on the ground floor: SOCIAL OPEN PLAN LIVING DINING KITCHEN (bi-fold doors) 24'6 x 14'9 LIVING ROOM (bi-fold doors) 14'3 X 13' FAMILY ROOM 14'3 X 10'3

STUD Y 10'9 X 6' UTILITY AND WC DOUBLE GARAGE 19' X 18'3

An on the first floor: BEDROOM ONE 15' X 14'9 ENSUITE 7' X 7' BEDROOM TWO 14' X 11' BEDROOM THREE 14'3 X 9'6 BEDROOM FOUR 10'9 X 9'3 FAMILY BATH ROOM 8'9 X 8'6

NB: measurements taken from architects drawings.

**Services**: We understand from the vendor that mains Water and Electricity are available from the street and that subject to legal agreement connection can be made to the sewer of No 67.