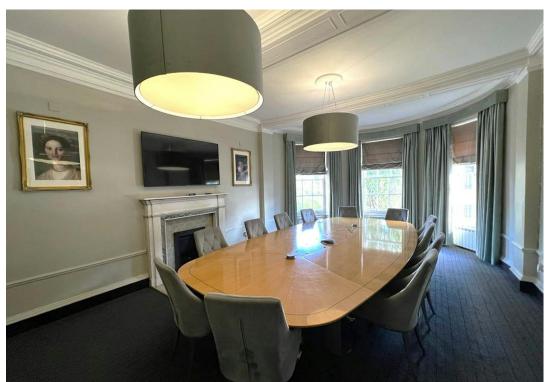

This unique property provides a number of characterful features including a large reception area with an imposing fireplace, a feature staircase, and an impressive board room with barreled windows overlooking the landscaped garden.

The property has been recently refurbished to a high standard blending modern standards with the timeless charm of the original features.

Externally the property benefits from secure car parking with barrier access to the frontage.