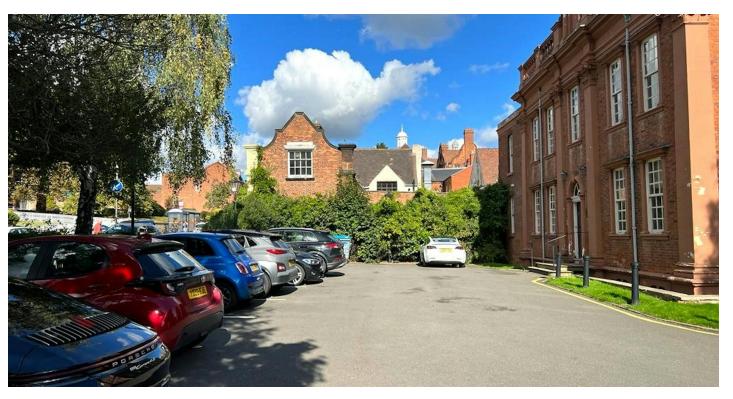

The property has been recently refurbished to a high standard blending modern standards with the timeless charm of the original features.

Externally the property benefits from secure car parking with barrier access to the frontage.

The stables are situated at the rear of the Moat House and provide four selfcontained offices, studios with independent entrances, and toilet and shower facilities.

The development benefits from many character features including exposed brick walls and timber roof trusses.

## LOCATION

The Moat House occupies a prominent location fronting Lichfield Road (A5127) in the heart of the affluent Sutton Coldfield.

The premises sit on the entrance to the Sutton Coldfield Campus of B-Met College, immediately opposite the Police Station and adjacent to Mitre Court, a multi-occupied office development.