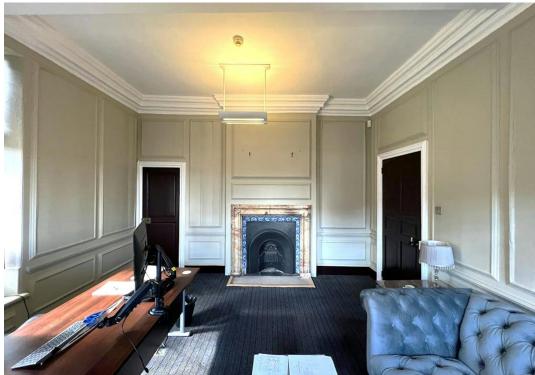

This unique property provides a number of characterful features including a large reception area with an imposing fireplace, a feature staircase, and an impressive board room with barreled windows overlooking the landscaped garden.

The property has been recently refurbished to a high standard blending modern standards with the timeless charm of the original features.

Externally the property benefits from secure car parking with barrier access to the frontage.