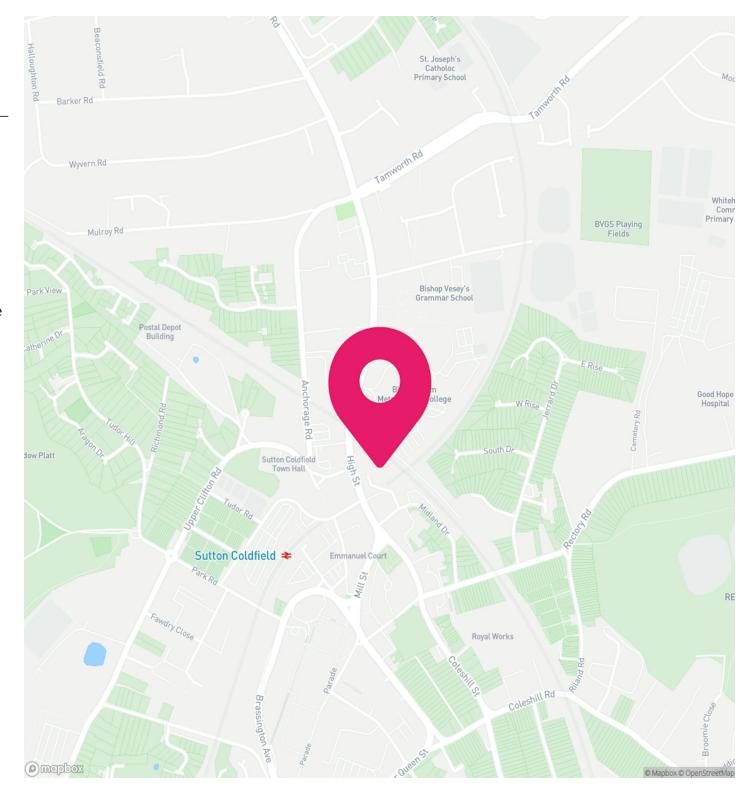

## LOCATION

The Moat House occupies a prominent location fronting Lichfield Road (A5127) in the heart of the affluent Sutton Coldfield.

The premises sit on the entrance to the Sutton Coldfield Campus of B-Met College, immediately opposite the Police Station and adjacent to Mitre Court, a multi-occupied office development.

The property is a short walking distance from the town centre and Sutton Coldfield Railway Station which has regular services to Birmingham New Street and Lichfield.

Sutton Coldfield is well located for access to the Midlands Motorway Network including the M42, M6, and M6 Toll.