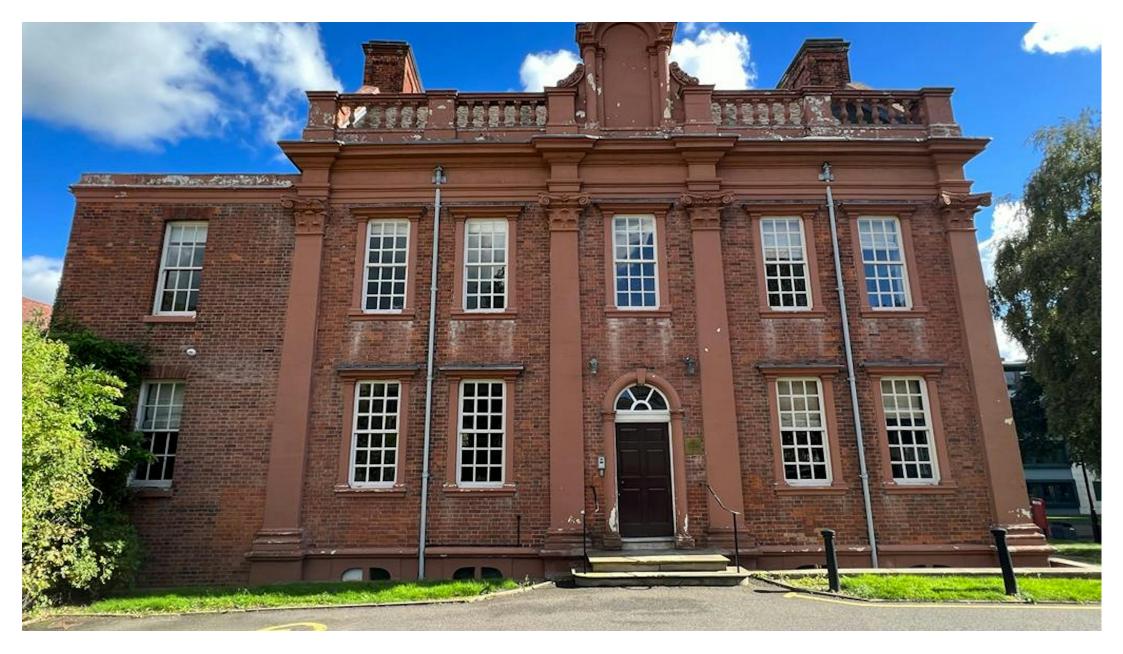

THE MOAT HOUSE, LICHFIELD ROAD, SUTTON COLDFIELD, B74 2NJ

OFFICE FOR SALE | 5,261 SQ FT

An attractive character premises with car parking, situated in the Heart of Sutton Coldfield Town Centre

- Part Investment / Development STP
- Freehold
- Predominately cellular space ideal for serviced offices or consulting
- Secure Car Parking
- Recently Refurbished Throughout
- Town Centre location
- Part Income Producing

## **DESCRIPTION**

The Moat House comprises a substantial and impressive Grade II\* Listed property built in Circa 1680 by Sir William Wilson (1641-1710), for his own occupation.

The building is arranged over lower ground, ground, first, and second floors with each floor comprising a variety of office suites.

This unique property provides a number of characterful features including a large reception area with an imposing fireplace, a feature staircase, and an impressive board room with barreled windows overlooking the landscaped garden.

The property has been recently refurbished to a high standard blending modern standards with the timeless charm of the original features.

Externally the property benefits from secure car parking with barrier access to the frontage.