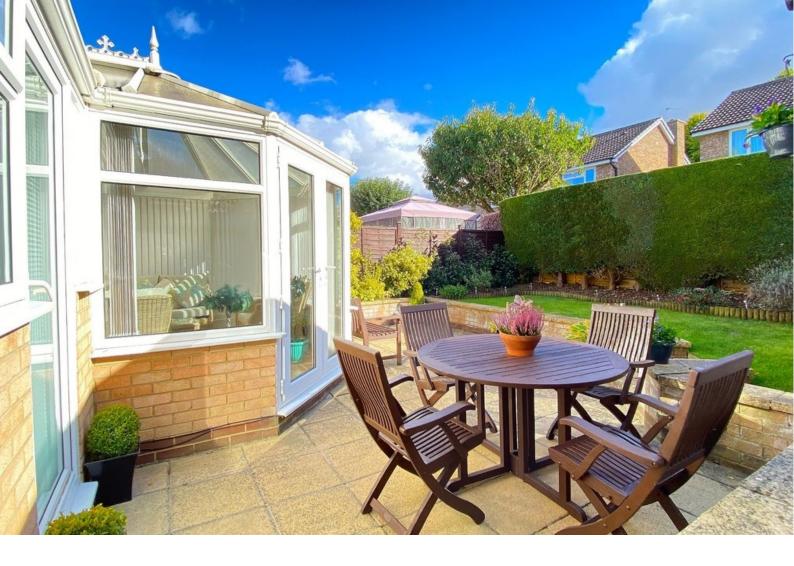

#### **CONSERVATORY**

Providing a further sitting area with tiled floor and windows and glazed doors overlooking the garden.

#### **OUTSIDE**

The property occupies a generous corner plot with a block-paved drive which provides ample off-road parking for up to six vehicles. There is a single garage, together with timber garden shed. To the rear of the property there is an easy-to-maintain, attractive southfacing garden with lawn, planted borders and paved sitting area.