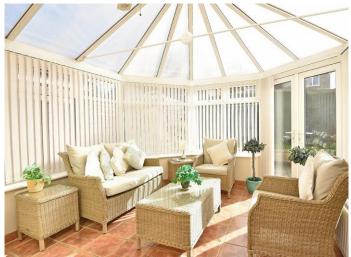

#### **CONSERVATORY**

Providing a further sitting area with tiled floor and windows and glazed doors overlooking the garden.