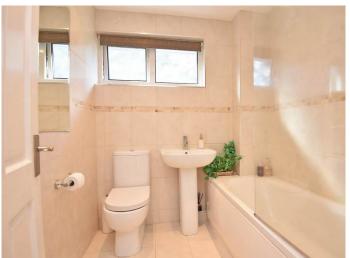

#### **BATHROOM**

A modern white suite with WC, washbasin, and bath with shower above. Heated towel rail, tiled walls and floor and window to side.