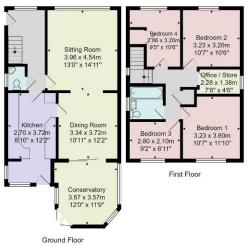

This beautifully presented property provides generous accommodation with a hallway, two good sized reception rooms plus a kitchen and conservatory extension together with a downstairs WC. Upstairs there are four good sized bedrooms plus an office and modern bathroom. The property occupies a generous plot having a large driveway providing ample off-road parking, together with the garage, shed and easy-to-maintain and attractive south-facing garden.

Tenure - Freehold

**Council Tax Band - E** 

Total Area: 120.4 m² ... 1296 ft²

All measurements are approximate and for display purposes only.

No liability is accepted by either the agency of 80x Property Solutions Ltd as to the exact measurements of the rooms.