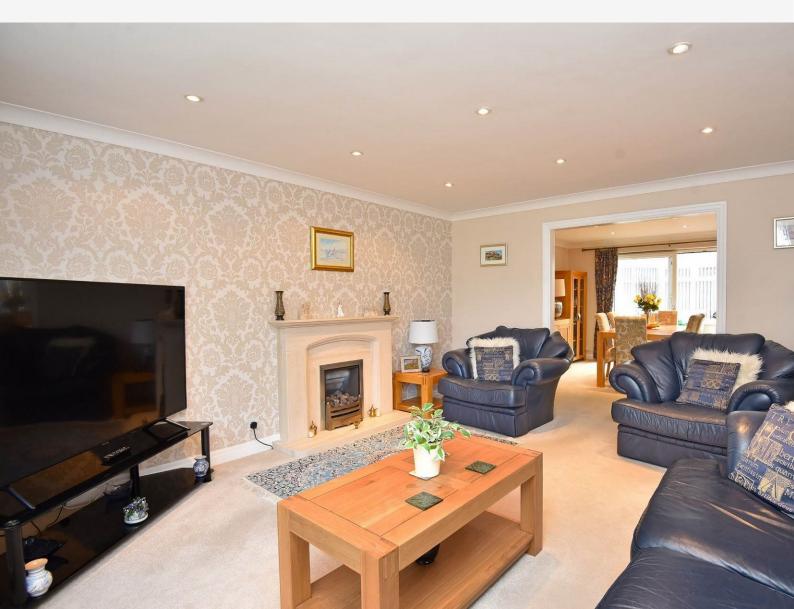

# GROUND FLOOR SITTING ROOM

A spacious reception room with window to front and attractive stone fireplace with living-flame gas fire.

#### **DINING ROOM**

A further reception room with glazed doors leading to a conservatory.