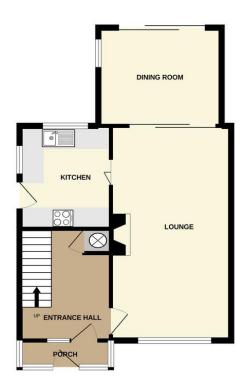

#### FRONT

Driveway with mature shrubs.

#### **ENTRANCE PORCH**

Door to front, windows to front and sides, tiled flooring.

#### **ENTRANCE HALL**

Wooden opaque door to front, opaque window to front, storage cupboard, carpet, radiator.

#### LOUNGE

 $20'5" \times 11'6"$  (6.22m x 3.51m) Double glazed window to front, carpet, covered radiator, double glazed sliding door to dining room.

#### **DINING ROOM**

11' 7" x 9' 3" (3.53m x 2.82m) Double glazed window to side, carpet, radiator, double glazed sliding door to rear.

#### **KITCHEN**

9' 9" x 8' 6" (2.97m x 2.59m) Range of matching wall and base units with worktops over, stainless steel sink and drainer, integrated central heating boiler, integrated fridge, integrated extractor, electric cooker to stay, space for dishwasher, space for washing machine, double glazed window to rear, double glazed opaque window and door to side, tiled splashback, wood effect flooring.