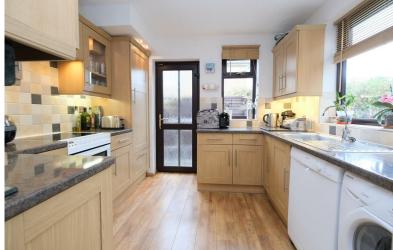

#### **KITCHEN**

9' 9" x 8' 6" (2.97m x 2.59m) Range of matching wall and base units with worktops over, stainless steel sink and drainer, integrated central heating boiler, integrated fridge, integrated extractor, electric cooker to stay, space for dishwasher, space for washing machine, double glazed window to rear, double glazed opaque window and door to side, tiled splashback, wood effect flooring.