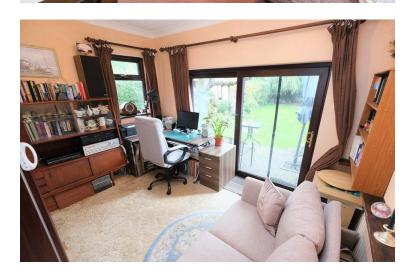

#### LOUNGE

 $20'5" \times 11'6"$  (6.22m x 3.51m) Double glazed window to front, carpet, covered radiator, double glazed sliding door to dining room.

#### **DINING ROOM**

11' 7" x 9' 3" (3.53m x 2.82m) Double glazed window to side, carpet, radiator, double glazed sliding door to rear.