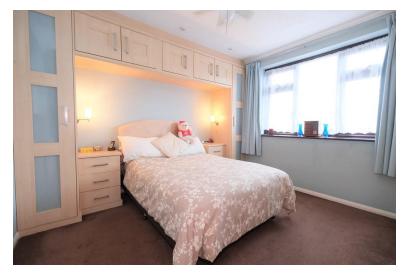

#### BEDROOM 1

 $11'5" \times 11'0"$  (3.48m x 3.35m) Range of fitted wardrobes and vanity desk, double glazed window to front, carpet, radiator.

#### BEDROOM 2

11' 5" x 8' 11" (3.48m x 2.72m) Double glazed window to rear, carpet, radiator.

#### BEDROOM 3

8' 7" x 8' 0" (2.62m x 2.44m) Built in storage, double glazed window to front, carpet, radiator.