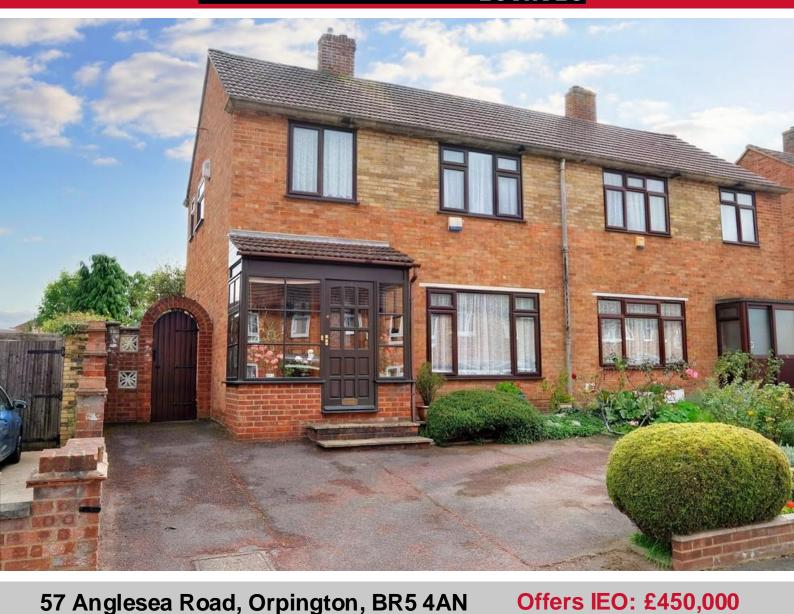

## 57 Anglesea Road, Orpington, BR5 4AN

- Extended 3 Bedroom Semi Detached House
- Off Street Parking

- 100ft Rear Garden (Approx.)
- Lounge & Dining Room

Thomas Brown Estates are delighted to offer this rear extended three bedroom semi-detached property boasting a central location for many local amenities, driveway and a very well presented 100' rear garden. The accommodation comprises; entrance porch and hall, lounge with sliding doors to the dining room and a modern fitted kitchen to the ground floor. To the first floor are three bedrooms, bathroom and a WC. Externally there is a large rear garden (100') mainly laid to lawn with numerous seating areas and a driveway to the front. Anglesea Road is within easy walking distance of St. Mary Cray mainline station, Nugent Shopping Centre, local shops and bus routes. Please call Thomas Brown Estate Agents in Orpington to arrange a viewing.

#### FRONT

Driveway with mature shrubs.