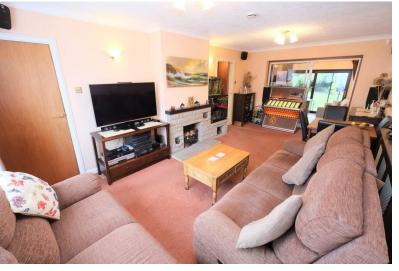

#### LOUNGE

 $20'5" \times 11'6"$  (6.22m x 3.51m) Double glazed window to front, carpet, covered radiator, double glazed sliding door to dining room.

#### **DINING ROOM**

11' 7" x 9' 3" (3.53m x 2.82m) Double glazed window to side, carpet, radiator, double glazed sliding door to rear.