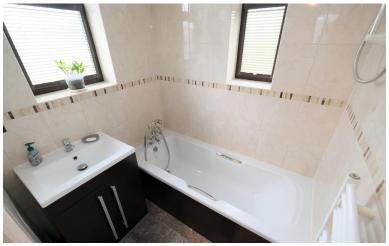

#### **BATHROOM**

Wash hand basin in vanity unit, bath with electric shower over and attachment, double glazed opaque windows to rear and side, tiled flooring, tiled walls, heated towel rail.