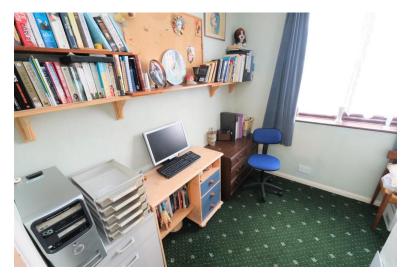

#### BEDROOM 1

 $11'5" \times 11'0"$  (3.48m x 3.35m) Range of fitted wardrobes and vanity desk, double glazed window to front, carpet, radiator.

#### BEDROOM 2

11' 5" x 8' 11" (3.48m x 2.72m) Double glazed window to rear, carpet, radiator.

#### BEDROOM 3

8' 7" x 8' 0" (2.62m x 2.44m) Built in storage, double glazed window to front, carpet, radiator.