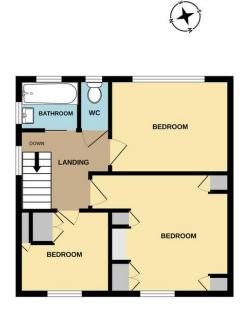

#### STAIRS TO FIRST FLOOR LANDING

Double glazed window to side, carpet, radiator.

#### BEDROOM 1

 $11'5" \times 11'0"$  (3.48m x 3.35m) Range of fitted wardrobes and vanity desk, double glazed window to front, carpet, radiator.

#### BEDROOM 2

11' 5" x 8' 11" (3.48m x 2.72m) Double glazed window to rear, carpet, radiator.

#### BEDROOM 3

8' 7" x 8' 0" (2.62m x 2.44m) Built in storage, double glazed window to front, carpet, radiator.

#### **BATHROOM**

Wash hand basin in vanity unit, bath with electric shower over and attachment, double glazed opaque windows to rear and side, tiled flooring, tiled walls, heated towel rail.

#### WC

Low level WC, double gazed opaque window to rear, laminate flooring.