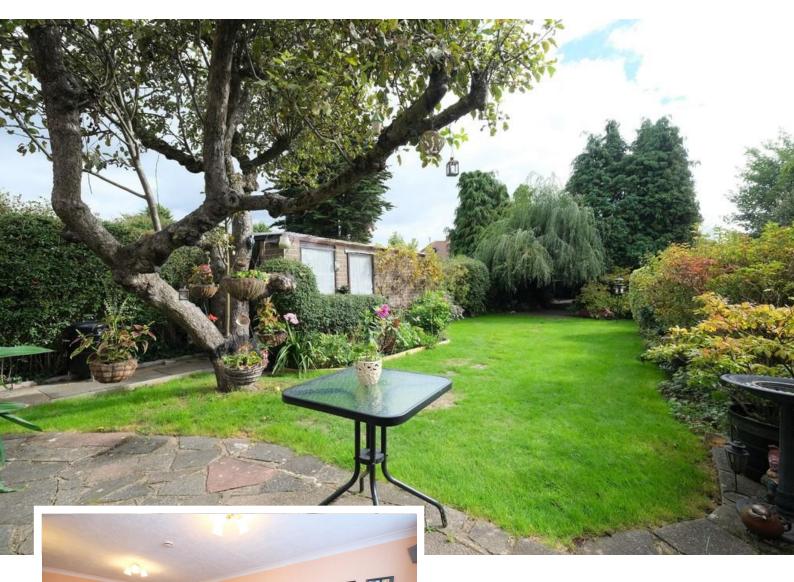

#### **GARDEN**

100' (approx.) Patio area with rest laid to lawn, mature shrubs and flowerbeds, brick built shed, shed, multiple seating areas.