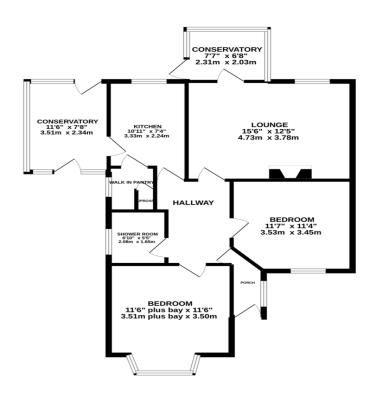

## Phillips George

GROUND FLOOR 838 sq.ft. (77.8 sq.m.) approx.

Energy Efficiency Rating

Very energy efficient - lower running costs

(92-100) A

(81-91) B

(69-80) C

(55-68) D

TOTAL FLOOR AREA: 838 sq.ft. (7.7 sq.m.) approx.

Whilst every attempt has been made to ensure the accuracy of the floorpian contained here, measurement of doors, wirdows, rooms and any other items are approximate and no responsibility is taken for any error omission or mis-statement. This plan is for illustrative purposes only and should be used as such by any prospective purchaser. The services, systems and appliances shown have not been tested and no guarant as the programment of the programment of efficiency can be given.