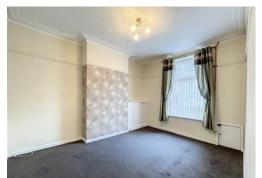

## LIVING ROOM

 $14' \times 11' \ 7'' \ (4.27m \times 3.53m)$  PVC double-glazed exterior door, electric fire, radiator, under stairs storage