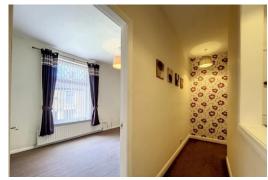

#### **HALLWAY**

Original coving to ceiling, radiator

#### SITTING ROOM

13' 1" x 10' 3" (3.99m x 3.12m) PVC double-glazed window, radiator, meter cupbo ard