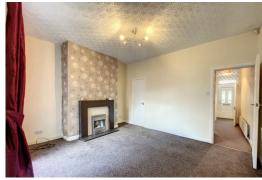

## LIVING ROOM

 $14' \times 11' \ 7'' \ (4.27m \times 3.53m)$  PVC double-glazed exterior door, electric fire, radiator, under stairs storage