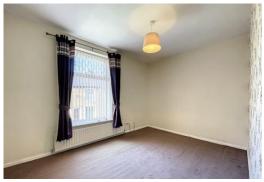

#### BEDROOM 2

11' 9" x 8' 5" (3.58m x 2.57m) PVC double-glazed window, radiator