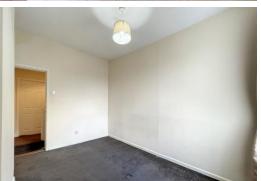

### **ACCOMMODATION**

#### **ENTRANCE VESTIBULE**

PVC front door with double-glazed unit, original coving to ceiling, half glazed door through to;

#### **HALLWAY**

Original coving to ceiling, radiator

#### SITTING ROOM

13' 1" x 10' 3" (3.99m x 3.12m) PVC double-glazed window, radiator, meter cupbo ard

## LIVING ROOM

 $14' \times 11' \ 7'' \ (4.27m \times 3.53m)$  PVC double-glazed exterior door, electric fire, radiator, under stairs storage

#### SEPARATE FITTED KITCHEN

9' 9" x 5' 9" (2.97m x 1.75m) Fitted wall and floor units including drawers, stainless steel single drainer sink unit with mixer tap, electric hob, built in under oven, plumbed for automatic washing machine, wall mounted gas fired central heating boiler unit (new Dec 2021), tiled floor, PVC double-glazed window













Tenure
Ground Rent
Council Tax Band
Local Authority
EPC Rating

Leasehold

Band
Blackburn with Darwen Borough Council
D

Agents Note: Whist every care has been taken to prepare these sales particulars, they are for guidance purposes only. All measurements are approximate are for general guidance purposes only and whilst every care has been taken to ensure their accuracy, they should not be relied upon and potential buyers are advised to recheck the measurements.

## 12 Sandon Street, Darwen

#### **FIRST FLOOR**

Loft hatch

#### BEDROOM 1

14' x 9' 8" (4.27m x 2.95m) PVC double-glazed window, radiator

#### BEDROOM 2

11' 9" x 8' 5" (3.58m x 2.57m) PVC double-glazed window, radiator

## **BATHROOM**

Panelled bath with shower attachment, pedestal wash hand basin, low level WC, t