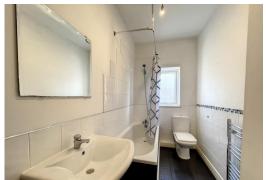

## **BATHROOM**

Panelled bath with shower attachment, pedestal wash hand basin, low level WC, towel rail, PVC double-glazed window, part tiled elevations, built in cupboard