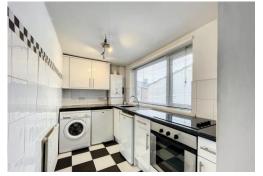

#### SEPARATE FITTED KITCHEN

9' 9" x 5' 9" (2.97m x 1.75m) Fitted wall and floor units including drawers, stainless steel single drainer sink unit with mixer tap, electric hob, built in under oven, plumbed for automatic washing machine, wall mounted gas fired central heating boiler unit (new Dec 2021), tiled floor, PVC double-glazed window