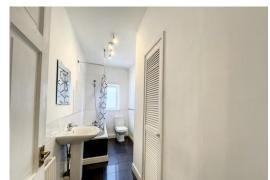

## **BATHROOM**

Panelled bath with shower attachment, pedestal wash hand basin, low level WC, towel rail, PVC double-glazed window, part tiled elevations, built in cupboard