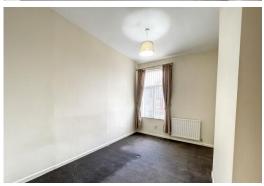

# **ACCOMMODATION**

#### **ENTRANCE VESTIBULE**

PVC front door with double-glazed unit, original coving to ceiling, half glazed door through to;

#### **HALLWAY**

Original coving to ceiling, radiator

#### SITTING ROOM

13' 1" x 10' 3" (3.99m x 3.12m) PVC double-glazed window, radiator, meter cupbo ard

## LIVING ROOM

 $14' \times 11' \ 7'' \ (4.27m \times 3.53m)$  PVC double-glazed exterior door, electric fire, radiator, under stairs storage

#### SEPARATE FITTED KITCHEN

9' 9" x 5' 9" (2.97m x 1.75m) Fitted wall and floor units including drawers, stainless steel single drainer sink unit with mixer tap, electric hob, built in under oven, plumbed for automatic washing machine, wall mounted gas fired central heating boiler unit (new Dec 2021), tiled floor, PVC double-glazed window













Tenure
Ground Rent
Council Tax Band
Local Authority
EPC Rating

Leasehold

Band
Blackburn with Darwen Borough Council
D

Agents Note: Whist every care has been taken to prepare these sales particulars, they are for guidance purposes only. All measurements are approximate are for general guidance purposes only and whilst every care has been taken to ensure their accuracy, they should not be relied upon and potential buyers are advised to recheck the measurements.

## 12 Sandon Street, Darwen

#### **FIRST FLOOR**

Loft hatch

#### BEDROOM 1

14' x 9' 8" (4.27m x 2.95m) PVC double-glazed window, radiator

#### BEDROOM 2

11' 9" x 8' 5" (3.58m x 2.57m) PVC double-glazed window, radiator

## **BATHROOM**

Panelled bath with shower attachment, pedestal wash hand basin, low level WC, tow