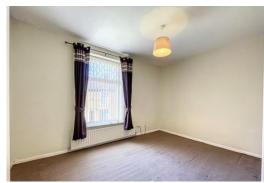

#### SITTING ROOM

13' 1" x 10' 3" (3.99m x 3.12m) PVC double-glazed window, radiator, meter cupbo ard