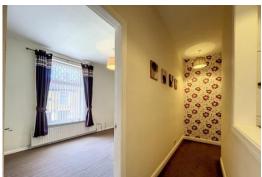

#### **HALLWAY**

Original coving to ceiling, radiator

#### SITTING ROOM

13' 1" x 10' 3" (3.99m x 3.12m) PVC double-glazed window, radiator, meter cupbo ard