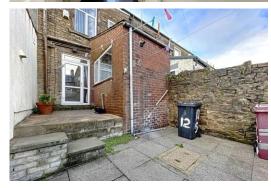

## **OUTSIDE**

Small garden area to the front, enclosed 'L' shaped yard to rear