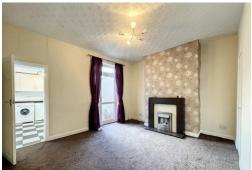

#### SITTING ROOM

13' 1" x 10' 3" (3.99m x 3.12m) PVC double-glazed window, radiator, meter cupbo ard